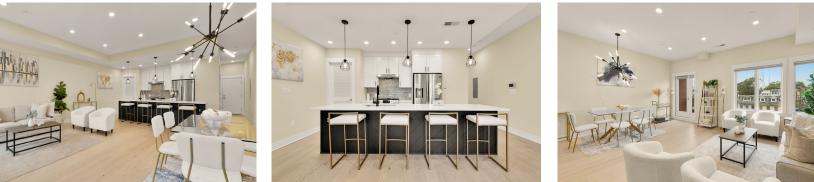

Step inside to discover a gracious open-concept living area with wideplank light oak flooring, soaring ceilings, and walls of glass that flood the space with natural light. The chef's kitchen is a true showpiece, featuring quartz countertops, a custom tile backsplash, crisp white cabinetry, and a stainless steel appliance suite. The oversized island—accented with warm brown paneling—provides ample seating and style, making it perfect for everyday living and effortless entertaining. Just off the living area, a private balcony offers the ideal spot to sip morning coffee or unwind in the evening.