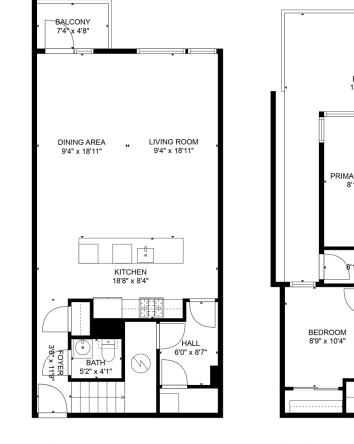

Step inside to discover a gracious open-concept living area with wideplank light oak flooring, soaring ceilings, and walls of glass that flood the space with natural light. The chef's kitchen is a true showpiece, featuring quartz countertops, a custom tile backsplash, crisp white cabinetry, and a stainless steel appliance suite. The oversized island—accented with warm brown paneling—provides ample seating and style, making it perfect for everyday living and effortless entertaining. Just off the living area, a private balcony offers the ideal spot to sip morning coffee or unwind in the evening.

## 822 Kennedy St. NW #8

Petworth

2 Bedrooms

2.5 Bathrooms

**Roof Deck & Parking** 

FLOOR 1

Kaushik Rath

REALTOR®, Senior Vice President