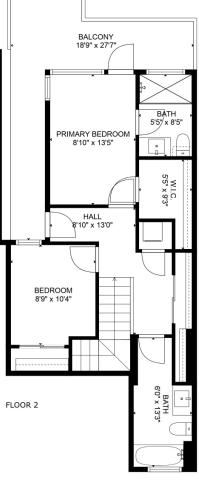

Upstairs, the expansive second level features a spacious guest bedroom and a spa-inspired hall bath with timeless finishes. The showstopping primary suite is enveloped in natural light, offering sweeping views, a custom walk-in closet, and a beautifully appointed en-suite bath with bold black-and-white tilework.

Take your living experience to the next level—literally—with your own private rooftop deck, offering panoramic city views and a front-row seat to the vibrant Kennedy Street corridor.

Tucked within a boutique building, this home is perfectly positioned amid the best of the neighborhood. Just outside your door, enjoy easy access to local favorites like ANXO Cidery, cozy coffee shops, grocery stores, and Target. A short drive away, The Parks at Walter Reed offers a dynamic mix of retail, dining, and wellness experiences—including Whole Foods Market, Mezeh, The Charmery, Nailsaloon, and more bringing convenience and community together in one vibrant hub.