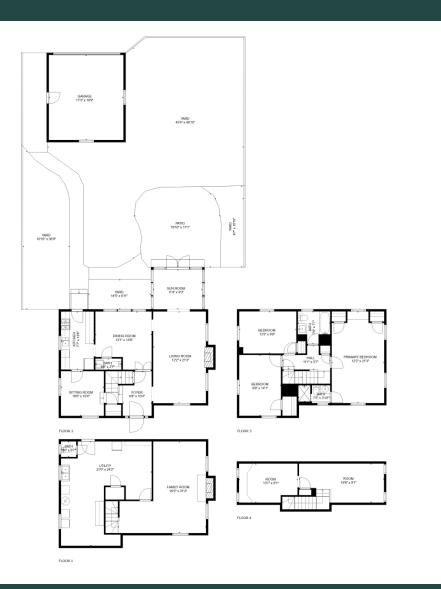

## 3931 Massachusetts Ave NW

Cathedral Heights | 4 Bedroom | 2.5 Bathroom |

**Detached Garage** 







**COMPASS** 

Jenn Smira

REALTOR®, **Executive Vice President** 

202.280.2060 jsmira@jennsmira.com



Compass Real Estate is a licensed real estate broker. All material is intended for informational purposes only and is compiled from sources deemed reliable but is subject to errors, omissions, changes in price, condition, sale, or withdrawal without notice. No statement is made as to the accuracy of any description or measurements (including square footage). This is not intended to solicit property already listed. No financial or legal advice

provided. Equal Housing Opportunity. Photos may be virtually staged or digitally enhanced and may not reflect actual property conditions. Compass is licensed as Compass Real Estate in DC and as Compass in Virginia and Maryland. 1313 14th Stre