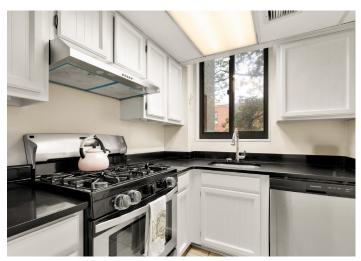

The kitchen is both efficient and inviting, with updated appliances, granite countertops, and crisp white cabinetry, all framed by a large window that brings in natural light. The generously sized primary bedroom is a peaceful retreat, offering two exposures, treetop views, and ample space for a king-sized bed and additional furniture. The second bedroom is perfect as a guest suite or home office.