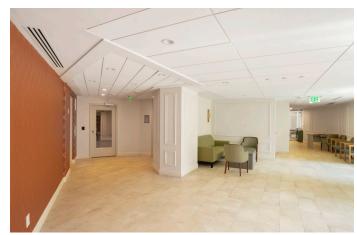

## Turn Key Second-Generation Medical Office Space

This premier second-generation medical office space at 3 Washington Circle NW offers a rare opportunity for healthcare providers to establish or expand their presence in one of Washington, DC's most prestigious and high-traffic medical corridors. Located in the heart of Foggy Bottom, directly across from George Washington University Hospital and steps from George Washington University, this 3,134-square-foot suite is fully built out and thoughtfully designed to support a wide range of medical specialties and outpatient services. The existing configuration includes multiple exam rooms, private physician offices, a welcoming reception area, and ample administrative space—providing a true turnkey solution that significantly reduces build-out costs and move-in delays.

Strategically positioned on a high-visibility circle and easily accessible via the Foggy Bottom-GWU Metro Station, numerous Metrobus lines, and major commuter routes, this location offers exceptional connectivity for both patients and staff. The building is ADA-compliant, elevator-served, and includes on-site parking, enhancing convenience and accessibility. Surrounded by a dense network of healthcare institutions, academic facilities, and professional offices, 3 Washington Circle is ideally suited for general practitioners, specialists, and group practices seeking proximity to a built-in referral base and collaborative opportunities.