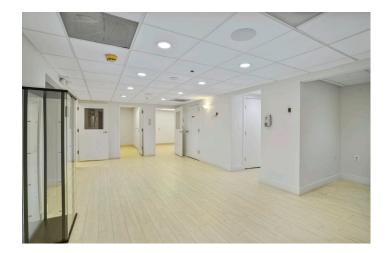

## Turn Key Second-Generation Medical Office Space

This premier second-generation medical office space at 3 Washington Circle NW offers a rare opportunity for healthcare providers to establish or expand their presence in one of Washington, DC's most prestigious and high-traffic medical corridors. Located in the heart of Foggy Bottom, directly across from George Washington University Hospital and steps from George Washington University, this 3,134-square-foot suite is fully built out and thoughtfully designed to support a wide range of medical specialties and outpatient services. The existing configuration includes multiple exam rooms, private physician offices, a welcoming reception area, and ample administrative space—providing a true turnkey solution that significantly reduces build-out costs and move-in delays.