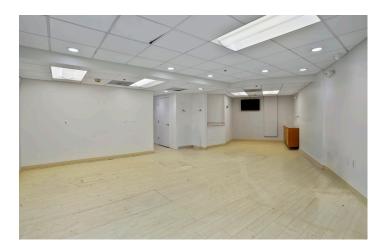

## Turn Key Second-Generation Medical Office Space

This premier second-generation medical office space at 3 Washington Circle NW offers a rare opportunity for healthcare providers to establish or expand their presence in one of Washington, DC's most prestigious and high-traffic medical corridors. Located in the heart of Foggy Bottom, directly across from George Washington University Hospital and steps from George Washington University, this 3,134-square-foot suite is fully built out and thoughtfully designed to support a wide range of medical specialties and outpatient services. The existing configuration includes multiple exam rooms, private physician offices, a welcoming reception area, and ample administrative space—providing a true turnkey solution that significantly reduces build-out costs and move-in delays.