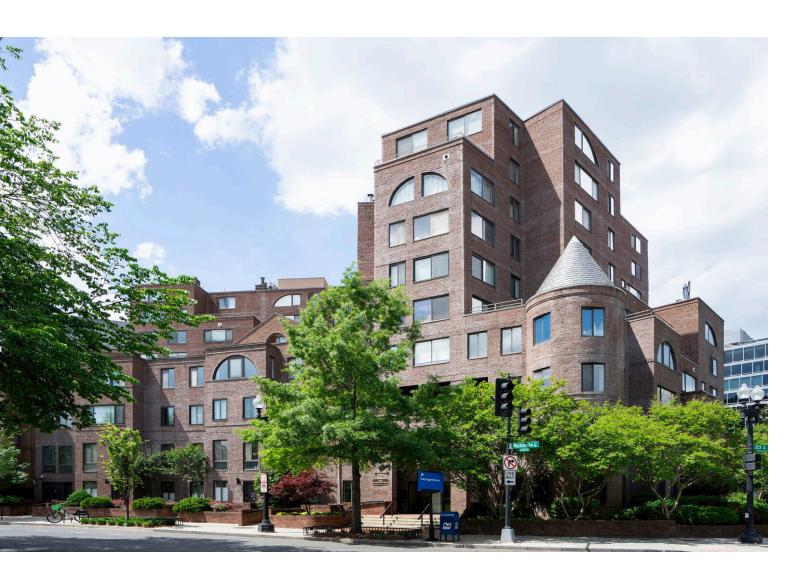

## 3 Washington Cir #G2

MEDICAL OFFICE SPACE FOR LEASE | PRIME LOCATION

## Turn Key Second-Generation Medical Office Space

This premier second-generation medical office space at 3 Washington Circle NW offers a rare opportunity for healthcare providers to establish or expand their presence in one of Washington, DC's most prestigious and high-traffic medical corridors. Located in the heart of Foggy Bottom, directly across from George Washington University Hospital and steps from George Washington University, this 3,134-square-foot suite is fully built out and thoughtfully designed to support a wide range of medical specialties and outpatient services. The existing configuration includes multiple exam rooms, private physician offices, a welcoming reception area, and ample administrative space—providing a true turnkey solution that significantly reduces build-out costs and move-in delays.

Strategically positioned on a high-visibility circle and easily accessible via the Foggy Bottom-GWU Metro Station, numerous Metrobus lines, and major commuter routes, this location offers exceptional connectivity for both patients and staff. The building is ADA-compliant, elevator-served, and includes on-site parking, enhancing convenience and accessibility. Surrounded by a dense network of healthcare institutions, academic facilities, and professional offices, 3 Washington Circle is ideally suited for general practitioners, specialists, and group practices seeking proximity to a built-in referral base and collaborative opportunities.