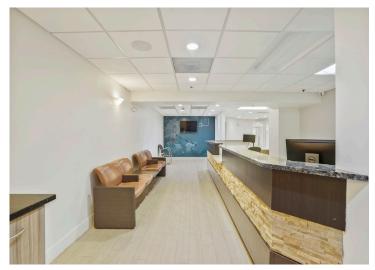

## Turn Key Second-Generation Medical Office Space

This premier second-generation medical office space at 3 Washington Circle NW offers a rare opportunity for healthcare providers to establish or expand their presence in one of Washington, DC's most prestigious and high-traffic medical corridors. Located in the heart of Foggy Bottom, directly across from George Washington University Hospital and steps from George Washington University, this 3,134-square-foot suite is fully built out and thoughtfully designed to support a wide range of medical specialties and outpatient services. The existing configuration includes multiple exam rooms, private physician offices, a welcoming reception area, and ample administrative space—providing a true turnkey solution that significantly reduces build-out costs and move-in delays.