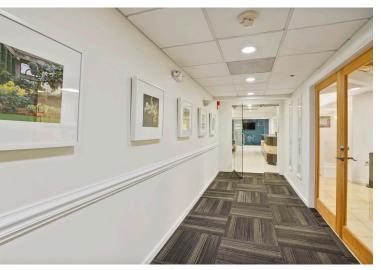

## Turn Key Second-Generation Medical Office Space

This premier second-generation medical office space at 3 Washington Circle NW offers a rare opportunity for healthcare providers to establish or expand their presence in one of Washington, DC's most prestigious and high-traffic medical corridors. Located in the heart of Foggy Bottom, directly across from George Washington University Hospital and steps from George Washington University, this 3,134-square-foot suite is fully built out and thoughtfully designed to support a wide range of medical specialties and outpatient services. The existing configuration includes multiple exam rooms, private physician offices, a welcoming reception area, and ample administrative space—providing a true turnkey solution that significantly reduces build-out costs and move-in delays.