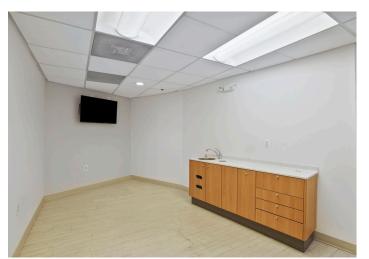

## Turn Key Second-Generation Medical Office Space

This premier second-generation medical office space at 3 Washington Circle NW offers a rare opportunity for healthcare providers to establish or expand their presence in one of Washington, DC's most prestigious and high-traffic medical corridors. Located in the heart of Foggy Bottom, directly across from George Washington University Hospital and steps from George Washington University, this 3,134-square-foot suite is fully built out and thoughtfully designed to support a wide range of medical specialties and outpatient services. The existing configuration includes multiple exam rooms, private physician offices, a welcoming reception area, and ample administrative space—providing a true turnkey solution that significantly reduces build-out costs and move-in delays.