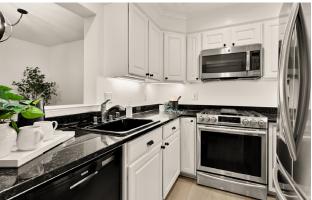

Step inside to find a spacious, sunlit living room with a cozy gas fireplace, custom window treatments, and fresh paint—including a refreshed fireplace that adds modern charm. The separate dining area flows into a beautifully updated kitchen, where thoughtful renovations shine including recessed lighting, under-cabinet lighting, freshly painted cabinetry with added molding and new Schoolhouse hardware. You'll also enjoy the convenience of a premium Bosch dishwasher, LG refrigerator, granite countertops, and a walk-in pantry.