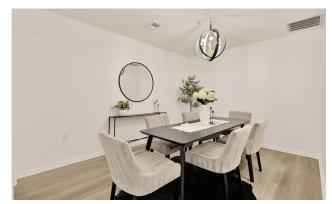

Step inside to find a spacious, sunlit living room with a cozy gas fireplace, custom window treatments, and fresh paint—including a refreshed fireplace that adds modern charm. The separate dining area flows into a beautifully updated kitchen, where thoughtful renovations shine including recessed lighting, under-cabinet lighting, freshly painted cabinetry with added molding and new Schoolhouse hardware. You'll also enjoy the convenience of a premium Bosch dishwasher, LG refrigerator, granite countertops, and a walk-in pantry.