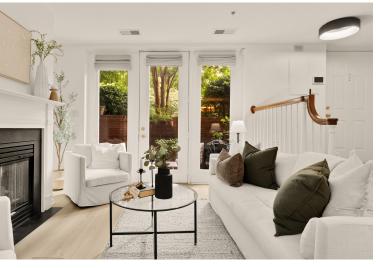

Step inside to find a spacious, sunlit living room with a cozy gas fireplace, custom window treatments, and fresh paint—including a refreshed fireplace that adds modern charm. The separate dining area flows into a beautifully updated kitchen, where thoughtful renovations shine including recessed lighting, under-cabinet lighting, freshly painted cabinetry with added molding and new Schoolhouse hardware. You'll also enjoy the convenience of a premium Bosch dishwasher, LG refrigerator, granite countertops, and a walk-in pantry.