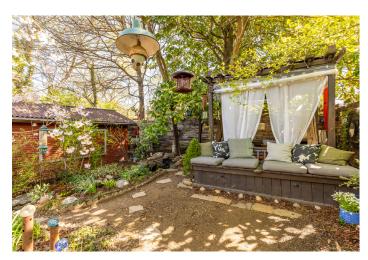

Inside, soaring ceilings, hardwood floors, abundant natural light, and elegant moldings create a warm and inviting atmosphere. The spacious living room features a striking wood stove fireplace that rises two stories, flowing seamlessly into the dining area and a wellequipped kitchen with stainless steel appliances. Step outside to a true outdoor oasis—an expansive deck and peaceful backyard retreat with ample seating, shaded canopies, gardens, ponds, and lush landscaping. A mainlevel bedroom with a Murphy bed and full bath offers convenience and flexibility.