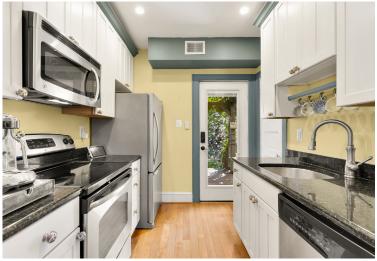

Inside, soaring ceilings, hardwood floors, abundant natural light, and elegant moldings create a warm and inviting atmosphere. The spacious living room features a striking wood stove fireplace that rises two stories, flowing seamlessly into the dining area and a wellequipped kitchen with stainless steel appliances. Step outside to a true outdoor oasis—an expansive deck and peaceful backyard retreat with ample seating, shaded canopies, gardens, ponds, and lush landscaping. A mainlevel bedroom with a Murphy bed and full bath offers convenience and flexibility.