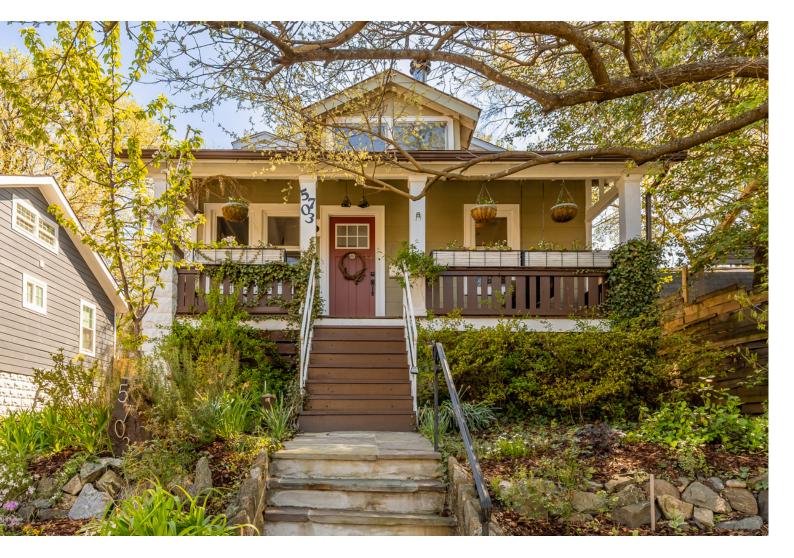

## Charming Bungalow with a Backyard Oasis in Hyattsville

This charming three-story bungalow in the heart of the Historic Arts District of Hyattsville offers the perfect blend of character, space, and serenity—anchored by a truly rare and unique outdoor oasis that feels like your own private retreat. Situated on a quiet, tree-lined block, the home boasts incredible curb appeal with beautifully landscaped gardens leading up to a welcoming front porch complete with a classic porch swing.