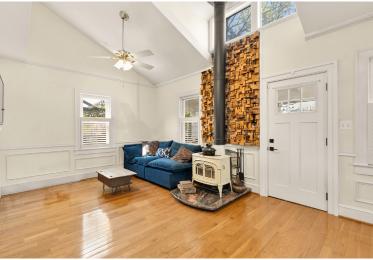

Inside, soaring ceilings, hardwood floors, abundant natural light, and elegant moldings create a warm and inviting atmosphere. The spacious living room features a striking wood stove fireplace that rises two stories, flowing seamlessly into the dining area and a wellequipped kitchen with stainless steel appliances. Step outside to a true outdoor oasis—an expansive deck and peaceful backyard retreat with ample seating, shaded canopies, gardens, ponds, and lush landscaping. A mainlevel bedroom with a Murphy bed and full bath offers convenience and flexibility.