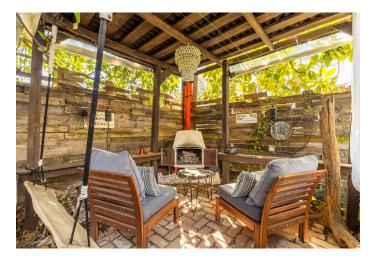

Inside, soaring ceilings, hardwood floors, abundant natural light, and elegant moldings create a warm and inviting atmosphere. The spacious living room features a striking wood stove fireplace that rises two stories, flowing seamlessly into the dining area and a wellequipped kitchen with stainless steel appliances. Step outside to a true outdoor oasis—an expansive deck and peaceful backyard retreat with ample seating, shaded canopies, gardens, ponds, and lush landscaping. A mainlevel bedroom with a Murphy bed and full bath offers convenience and flexibility.