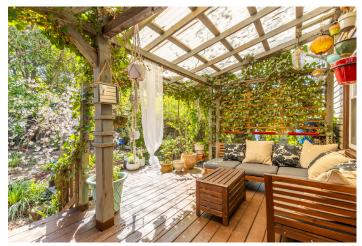

## Charming Bungalow with a Backyard Oasis in Hyattsville

This charming three-story bungalow in the heart of the Historic Arts District of Hyattsville offers the perfect blend of character, space, and serenity—anchored by a truly rare and unique outdoor oasis that feels like your own private retreat. Situated on a quiet, tree-lined block, the home boasts incredible curb appeal with beautifully landscaped gardens leading up to a welcoming front porch complete with a classic porch swing.

Inside, soaring ceilings, hardwood floors, abundant natural light, and elegant moldings create a warm and inviting atmosphere. The spacious living room features a striking wood stove fireplace that rises two stories, flowing seamlessly into the dining area and a wellequipped kitchen with stainless steel appliances. Step outside to a true outdoor oasis—an expansive deck and peaceful backyard retreat with ample seating, shaded canopies, gardens, ponds, and lush landscaping. A mainlevel bedroom with a Murphy bed and full bath offers convenience and flexibility.