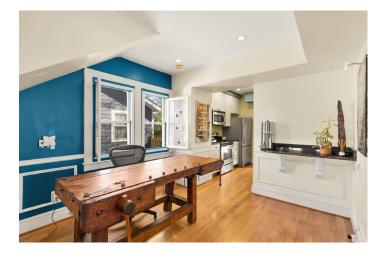

Upstairs, two bedrooms include one with a built-in loft and sliding glass doors that open to a tranquil balcony, and another with vaulted ceilings and a skylight. A full bath and several storage closets complete the upper level. The finished basement adds a fourth bedroom, half bath, large recreation space, laundry, and generous storage. Driveway parking rounds out this thoughtfully maintained home just moments from shops, dining, and community events.