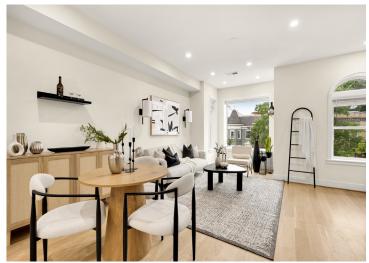

## Life At The Top In This Elevated Eckington Residence

Elevated city living awaits in this stunning two-level penthouse condo in the heart of Eckington, offering 3 bedrooms, 3.5 baths, and secure off-street parking. The main level welcomes you with an open-concept layout featuring a sun-drenched living room framed by a large picture window, a spacious dining area, and a gourmet kitchen outfitted with Calacatta Laza Quartz countertops, Bosch stainless steel appliances, and a generous center island.

White oak hardwood floors run throughout, complemented by soaring ceilings and 8-foot doors. A guest suite with a full bath and private balcony, along with a stylish powder room, complete the main level. Upstairs, the floating staircase leads to a serene primary suite with a spa-like bath, walk-in closet, and an additional quest suite with its own ensuite bath and private balcony. Each bathroom boasts modern floating vanities, LED mirrors, and waterfall shower heads. Natural light pours in through oversized windows and skylights, while the two private balconies offer perfect spots to sip your morning coffee or relax in the evening. Additional features include a modular IP video intercom system with electric door strike controls and a roll-up garage for secure parking. Ideally located near neighborhood favorites like Big Bear Cafe and Pub and the People, with Union Market, Trader Joe's, Harris Teeter, Quincy Lane retail and the NoMa Metro all nearby.