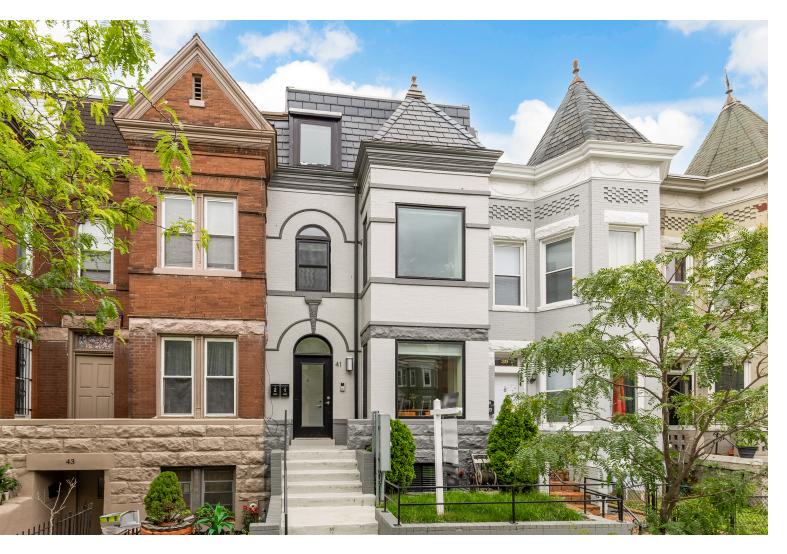

## 41 OST NE #2

3 BED | 3.5 BATH | PARKING

## Life At The Top In This Elevated Eckington Residence

Elevated city living awaits in this stunning two-level penthouse condo in the heart of Eckington, offering 3 bedrooms, 3.5 baths, and secure off-street parking. The main level welcomes you with an open-concept layout featuring a sun-drenched living room framed by a large picture window, a spacious dining area, and a gourmet kitchen outfitted with Calacatta Laza Quartz countertops, Bosch stainless steel appliances, and a generous center island.