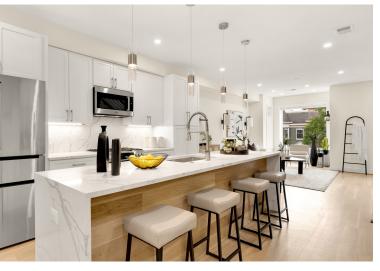

## Life At The Top In This Elevated Eckington Residence

Elevated city living awaits in this stunning two-level penthouse condo in the heart of Eckington, offering 3 bedrooms, 3.5 baths, and secure off-street parking. The main level welcomes you with an open-concept layout featuring a sun-drenched living room framed by a large picture window, a spacious dining area, and a gourmet kitchen outfitted with Calacatta Laza Quartz countertops, Bosch stainless steel appliances, and a generous center island.