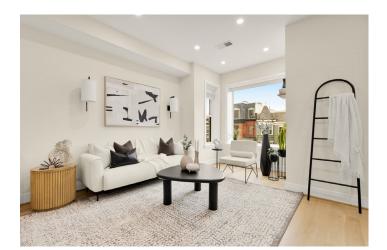

White oak hardwood floors run throughout, complemented by soaring ceilings and 8-foot doors. A guest suite with a full bath and private balcony, along with a stylish powder room, complete the main level. Upstairs, the floating staircase leads to a serene primary suite with a spa-like bath, walk-in closet, and an additional quest suite with its own ensuite bath and private balcony. Each bathroom boasts modern floating vanities, LED mirrors, and waterfall shower heads. Natural light pours in through oversized windows and skylights, while the two private balconies offer perfect spots to sip your morning coffee or relax in the evening. Additional features include a modular IP video intercom system with electric door strike controls and a roll-up garage for secure parking. Ideally located near neighborhood favorites like Big Bear Cafe and Pub and the People, with Union Market, Trader Joe's, Harris Teeter, Quincy Lane retail and the NoMa Metro all nearby.