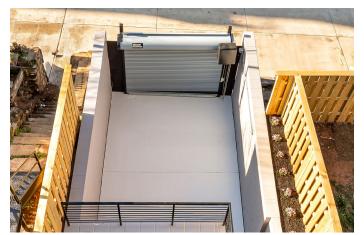

White oak hardwood floors run throughout, complemented by soaring ceilings and 8-foot doors. A guest suite with a full bath and private balcony, along with a stylish powder room, complete the main level. Upstairs, the floating staircase leads to a serene primary suite with a spa-like bath, walk-in closet, and an additional quest suite with its own ensuite bath and private balcony. Each bathroom boasts modern floating vanities, LED mirrors, and waterfall shower heads. Natural light pours in through oversized windows and skylights, while the two private balconies offer perfect spots to sip your morning coffee or relax in the evening. Additional features include a modular IP video intercom system with electric door strike controls and a roll-up garage for secure parking. Ideally located near neighborhood favorites like Big Bear Cafe and Pub and the People, with Union Market, Trader Joe's, Harris Teeter, Quincy Lane retail and the NoMa Metro all nearby.