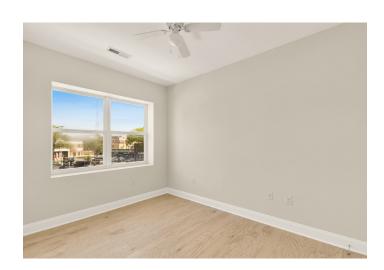

The kitchen features bright white cabinetry, stainless steel appliances, and a sleek layout that flows seamlessly into an expansive, light-filled living space with large windows and an adjacent dining area. Both bedrooms are generously sized with ample closet space, including a walk-in closet, while the spa-like full bath adds a touch of luxury to your daily routine. Enjoy the ease of in-unit laundry in this petfriendly, secure gated building.