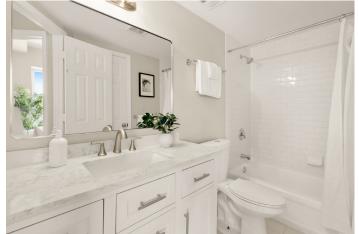

The kitchen features bright white cabinetry, stainless steel appliances, and a sleek layout that flows seamlessly into an expansive, light-filled living space with large windows and an adjacent dining area. Both bedrooms are generously sized with ample closet space, including a walk-in closet, while the spa-like full bath adds a touch of luxury to your daily routine. Enjoy the ease of in-unit laundry in this petfriendly, secure gated building.