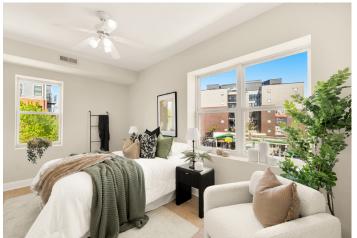

The kitchen features bright white cabinetry, stainless steel appliances, and a sleek layout that flows seamlessly into an expansive, light-filled living space with large windows and an adjacent dining area. Both bedrooms are generously sized with ample closet space, including a walk-in closet, while the spa-like full bath adds a touch of luxury to your daily routine. Enjoy the ease of in-unit laundry in this petfriendly, secure gated building.