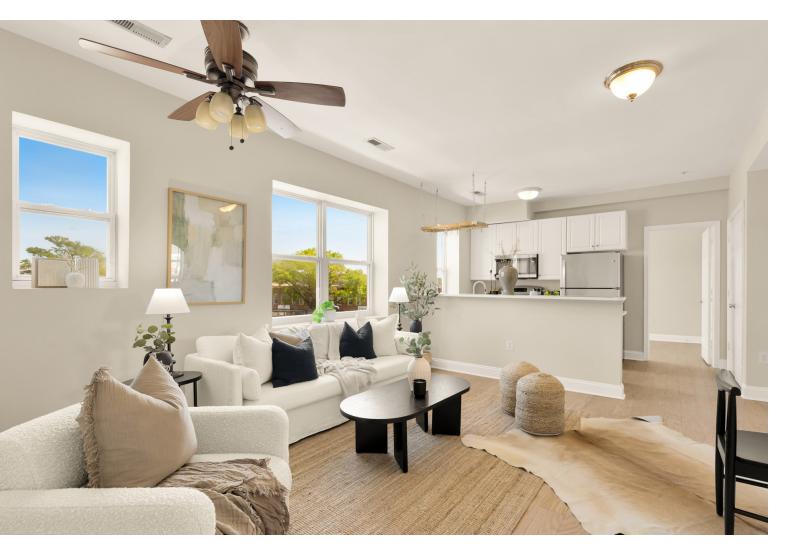

## **Stylishly Renovated 2-Bedroom** Condo Moments to Brookland

Completely updated from top to bottom, this 2-bedroom, 1-bath condo moments to the Bryant Street Development offers modern city living at its finest. Step inside to a sunny, open-concept living, dining, and kitchen area, designed for both relaxing and entertaining.

The kitchen features bright white cabinetry, stainless steel appliances, and a sleek layout that flows seamlessly into an expansive, light-filled living space with large windows and an adjacent dining area. Both bedrooms are generously sized with ample closet space, including a walk-in closet, while the spa-like full bath adds a touch of luxury to your daily routine. Enjoy the ease of in-unit laundry in this petfriendly, secure gated building.