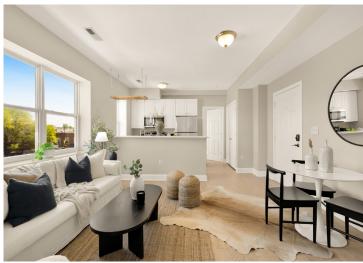

## **Stylishly Renovated 2-Bedroom** Condo Moments to Brookland

Completely updated from top to bottom, this 2-bedroom, 1-bath condo moments to the Bryant Street Development offers modern city living at its finest. Step inside to a sunny, open-concept living, dining, and kitchen area, designed for both relaxing and entertaining.

The kitchen features bright white cabinetry, stainless steel appliances, and a sleek layout that flows seamlessly into an expansive, light-filled living space with large windows and an adjacent dining area. Both bedrooms are generously sized with ample closet space, including a walk-in closet, while the spa-like full bath adds a touch of luxury to your daily routine. Enjoy the ease of in-unit laundry in this petfriendly, secure gated building.