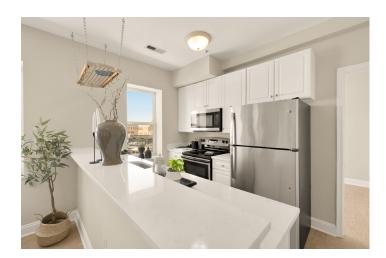

The kitchen features bright white cabinetry, stainless steel appliances, and a sleek layout that flows seamlessly into an expansive, light-filled living space with large windows and an adjacent dining area. Both bedrooms are generously sized with ample closet space, including a walk-in closet, while the spa-like full bath adds a touch of luxury to your daily routine. Enjoy the ease of in-unit laundry in this petfriendly, secure gated building.