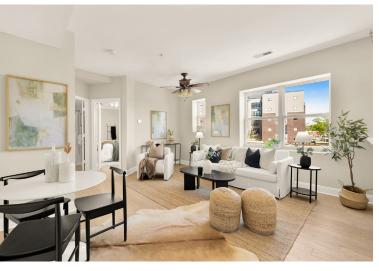

## **Stylishly Renovated 2-Bedroom** Condo Moments to Brookland

Completely updated from top to bottom, this 2-bedroom, 1-bath condo moments to the Bryant Street Development offers modern city living at its finest. Step inside to a sunny, open-concept living, dining, and kitchen area, designed for both relaxing and entertaining.

The kitchen features bright white cabinetry, stainless steel appliances, and a sleek layout that flows seamlessly into an expansive, light-filled living space with large windows and an adjacent dining area. Both bedrooms are generously sized with ample closet space, including a walk-in closet, while the spa-like full bath adds a touch of luxury to your daily routine. Enjoy the ease of in-unit laundry in this petfriendly, secure gated building.