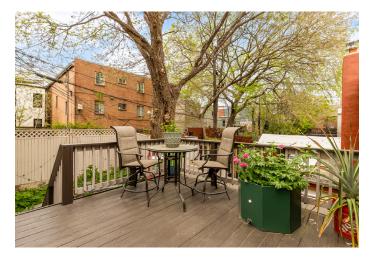

Upstairs, the spacious primary suite features its own ensuite bath, accompanied by two additional generously sized bedrooms and a second full bath. One of the bedrooms opens onto a private deck with ample space for a lounge set or dining table—ideal for relaxing or entertaining. Stairs from the deck lead directly down to the backyard, which includes a partially covered patio, perfect for enjoying the outdoors year-round. A custom shed provides extra storage.