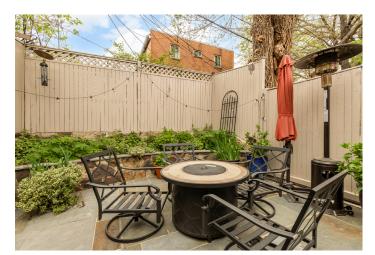

Upstairs, the spacious primary suite features its own ensuite bath, accompanied by two additional generously sized bedrooms and a second full bath. One of the bedrooms opens onto a private deck with ample space for a lounge set or dining table—ideal for relaxing or entertaining. Stairs from the deck lead directly down to the backyard, which includes a partially covered patio, perfect for enjoying the outdoors year-round. A custom shed provides extra storage.