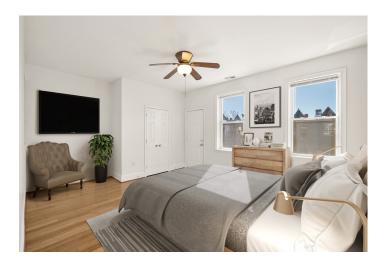

## Grand Bloomingdale Victorian with Modern Updates & Two-Unit Potential

Brimming with classic DC charm and modern updates, this grand Victorian row home in Bloomingdale offers 5 bedrooms, 3 baths, over 3,300 square feet of living space, and off-street parking for two! Step inside to find gorgeous original hardwood floors and sun-drenched living spaces that blend historic character with contemporary comfort. The main level boasts a bright and airy dining (or living) room, a well-equipped kitchen with stainless steel appliances and ample storage, plus two bedrooms and a full bath.

Upstairs, the crown jewel of the home awaits—a stunning family room with soaring vaulted ceilings, an exposed brick accent wall, a cozy wood-burning stove, and dramatic high-set windows that flood the space with light. Both grand and inviting, this radiant retreat is the perfect place to unwind. Two additional spacious bedrooms and an updated full bath complete this level, along with juliet balconies on the first and second floors—perfect for enjoying some fresh air. This home has two-unit conversion potential, offering incredible flexibility. The finished basement, with a separate electric meter features a living area, bedroom, full bath, and walkout access to the rear parking pad, making it an easy renovation to a separate rental or guest suite.