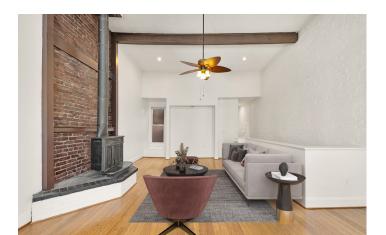

Upstairs, the crown jewel of the home awaits—a stunning family room with soaring vaulted ceilings, an exposed brick accent wall, a cozy wood-burning stove, and dramatic high-set windows that flood the space with light. Both grand and inviting, this radiant retreat is the perfect place to unwind. Two additional spacious bedrooms and an updated full bath complete this level, along with juliet balconies on the first and second floors—perfect for enjoying some fresh air. This home has two-unit conversion potential, offering incredible flexibility. The finished basement, with a separate electric meter features a living area, bedroom, full bath, and walkout access to the rear parking pad, making it an easy renovation to a separate rental or guest suite.