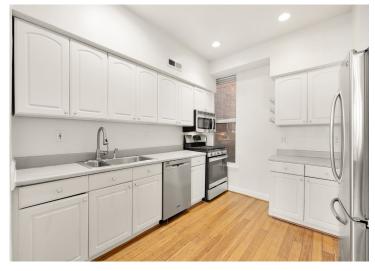

## Grand Bloomingdale Victorian with Modern Updates & Two-Unit Potential

Brimming with classic DC charm and modern updates, this grand Victorian row home in Bloomingdale offers 5 bedrooms, 3 baths, over 3,300 square feet of living space, and off-street parking for two! Step inside to find gorgeous original hardwood floors and sun-drenched living spaces that blend historic character with contemporary comfort. The main level boasts a bright and airy dining (or living) room, a well-equipped kitchen with stainless steel appliances and ample storage, plus two bedrooms and a full bath.