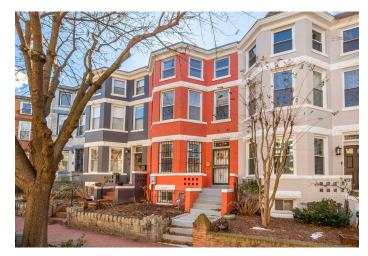

## 32 Seaton Pl NW

WASHINGTON DC 20001

## Grand Bloomingdale Victorian with Modern Updates & Two-Unit Potential

Brimming with classic DC charm and modern updates, this grand Victorian row home in Bloomingdale offers 5 bedrooms, 3 baths, over 3,300 square feet of living space, and off-street parking for two! Step inside to find gorgeous original hardwood floors and sun-drenched living spaces that blend historic character with contemporary comfort. The main level boasts a bright and airy dining (or living) room, a well-equipped kitchen with stainless steel appliances and ample storage, plus two bedrooms and a full bath.