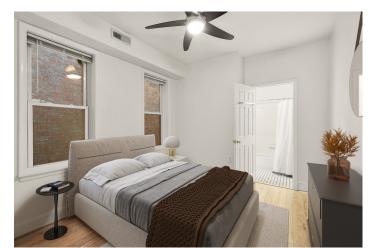

## Grand Bloomingdale Victorian with Modern Updates & Two-Unit Potential

Brimming with classic DC charm and modern updates, this grand Victorian row home in Bloomingdale offers 5 bedrooms, 3 baths, over 3,300 square feet of living space, and off-street parking for two! Step inside to find gorgeous original hardwood floors and sun-drenched living spaces that blend historic character with contemporary comfort. The main level boasts a bright and airy dining (or living) room, a well-equipped kitchen with stainless steel appliances and ample storage, plus two bedrooms and a full bath.

Upstairs, the crown jewel of the home awaits—a stunning family room with soaring vaulted ceilings, an exposed brick accent wall, a cozy wood-burning stove, and dramatic high-set windows that flood the space with light. Both grand and inviting, this radiant retreat is the perfect place to unwind. Two additional spacious bedrooms and an updated full bath complete this level, along with juliet balconies on the first and second floors—perfect for enjoying some fresh air. This home has two-unit conversion potential, offering incredible flexibility. The finished basement, with a separate electric meter features a living area, bedroom, full bath, and walkout access to the rear parking pad, making it an easy renovation to a separate rental or guest suite.