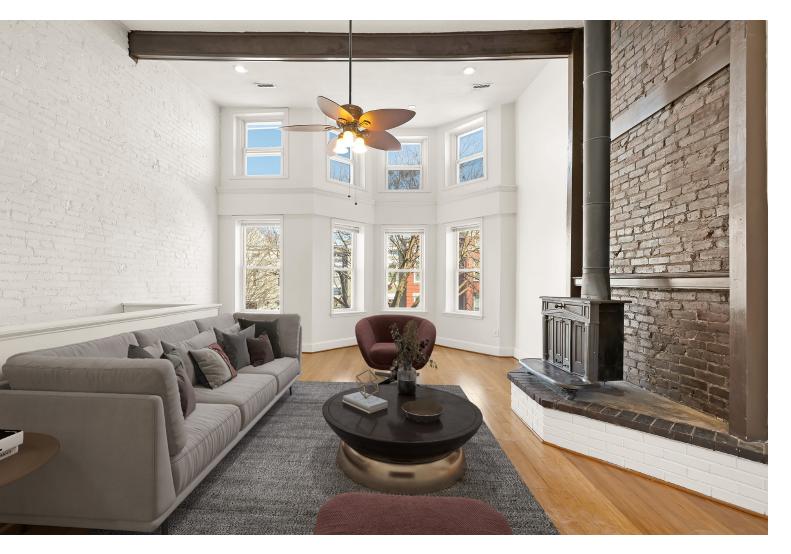

Upstairs, the crown jewel of the home awaits—a stunning family room with soaring vaulted ceilings, an exposed brick accent wall, a cozy wood-burning stove, and dramatic high-set windows that flood the space with light. Both grand and inviting, this radiant retreat is the perfect place to unwind. Two additional spacious bedrooms and an updated full bath complete this level, along with juliet balconies on the first and second floors—perfect for enjoying some fresh air. This home has two-unit conversion potential, offering incredible flexibility. The finished basement, with a separate electric meter features a living area, bedroom, full bath, and walkout access to the rear parking pad, making it an easy renovation to a separate rental or guest suite.