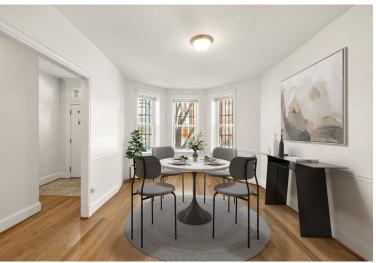

## Grand Bloomingdale Victorian with Modern Updates & Two-Unit Potential

Brimming with classic DC charm and modern updates, this grand Victorian row home in Bloomingdale offers 5 bedrooms, 3 baths, over 3,300 square feet of living space, and off-street parking for two! Step inside to find gorgeous original hardwood floors and sun-drenched living spaces that blend historic character with contemporary comfort. The main level boasts a bright and airy dining (or living) room, a well-equipped kitchen with stainless steel appliances and ample storage, plus two bedrooms and a full bath.