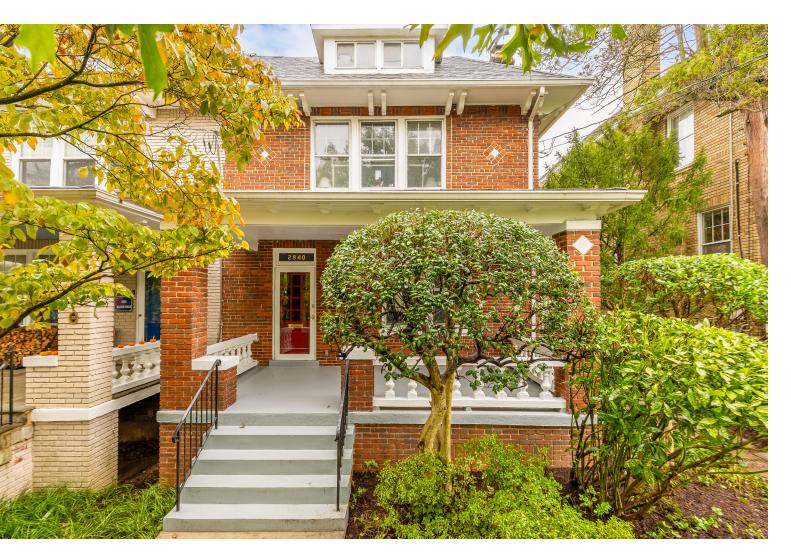

## Best of Observatory Circle in This Lovely End-Unit Row Home

Welcome to this charming end-unit row home in the sought-after Observatory Circle neighborhood. A spacious front porch beckons you to relax and enjoy the surroundings. Upon entering, you'll find a warm foyer that leads to a main level designed for effortless flow. The generous living room seamlessly connects to a formal dining area, creating an inviting atmosphere. At the rear, a bright sunroom floods the space with natural light and provides direct access to a large deck, ideal for indooroutdoor living. This home beautifully blends charm, functionality, and a welcoming ambiance.