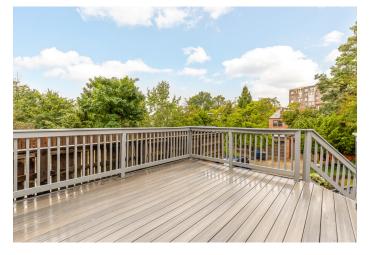

## Best of Observatory Circle in This Lovely End-Unit Row Home

Welcome to this charming end-unit row home in the sought-after Observatory Circle neighborhood. A spacious front porch beckons you to relax and enjoy the surroundings. Upon entering, you'll find a warm foyer that leads to a main level designed for effortless flow. The generous living room seamlessly connects to a formal dining area, creating an inviting atmosphere. At the rear, a bright sunroom floods the space with natural light and provides direct access to a large deck, ideal for indooroutdoor living. This home beautifully blends charm, functionality, and a welcoming ambiance.