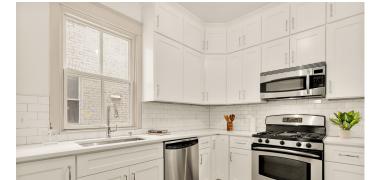

Step onto the oversized front porch and enter an inviting space that flows into a spacious living room, accentuated by a cozy fireplace. Wide doorframes lead to a generous dining room and an updated kitchen, perfect for entertaining. A convenient mudroom offers easy access to the rear deck—ideal for outdoor gatherings.