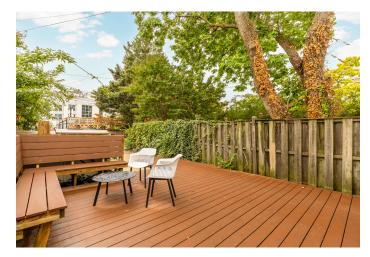

Step onto the oversized front porch and enter an inviting space that flows into a spacious living room, accentuated by a cozy fireplace. Wide doorframes lead to a generous dining room and an updated kitchen, perfect for entertaining. A convenient mudroom offers easy access to the rear deck—ideal for outdoor gatherings.

Retreat to the serene primary bedroom, featuring built-in wardrobes and a second fireplace, along with an elegantly upgraded ensuite bath that adds a touch of luxury. Two additional generously sized bedrooms provide ample room for a home office or guest accommodations. The finished lower level enhances the home's appeal, featuring a sauna and inviting personalization, along with direct access to outdoor space and private parking.