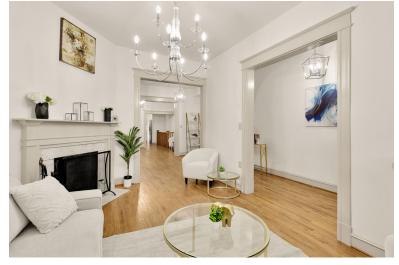

Step onto the oversized front porch and enter an inviting space that flows into a spacious living room, accentuated by a cozy fireplace. Wide doorframes lead to a generous dining room and an updated kitchen, perfect for entertaining. A convenient mudroom offers easy access to the rear deck—ideal for outdoor gatherings.