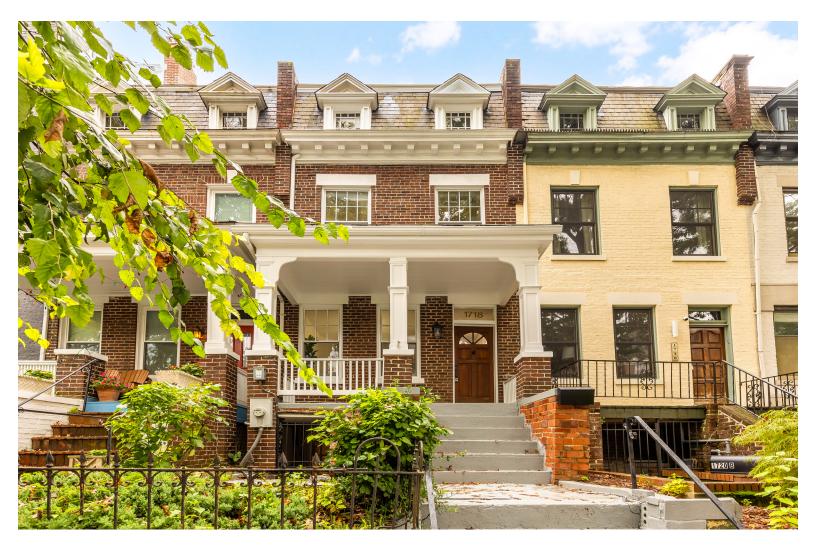

## 1718 Euclid St NW

WASHINGTON DC 20009

## Discover Your Dream Home in Vibrant Adams Morgan

Welcome to 1718 Euclid St NW, a fully renovated federal-style row house that beautifully blends contemporary sophistication with timeless charm. Nestled in a prime location, this exquisite home offers an exceptional opportunity for those seeking comfort and style.