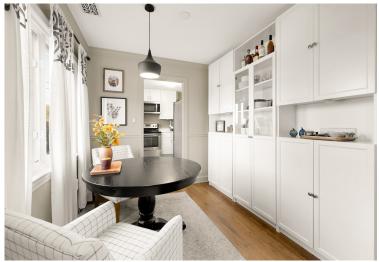

Step inside to freshly painted interiors and beautiful hardwood floors that enhance both elegance and comfort. The main level features a welcoming living room with a charming fireplace, a dining area connected to a beautifully updated kitchen, and a versatile space that functions as a den or home office. The home also features a generous wooden deck that is ideal for entertaining. Two bedrooms with updated ensuite bathrooms complete the main level, providing elegant accommodations for family or guests. Upstairs, the private premier suite includes a bedroom, office or flex space, and a full bathroom. It is perfect for a serene retreat or dedicated workspace. The finished lower level is a great in-law suite or potential rental. It includes a bedroom, full bathroom, kitchenette, spacious walk-in closet, and cozy family room with built-ins. A laundry room completes the lower floor.