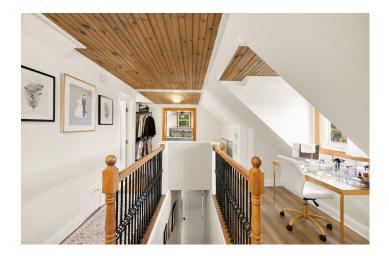

Step inside to freshly painted interiors and beautiful hardwood floors that enhance both elegance and comfort. The main level features a welcoming living room with a charming fireplace, a dining area connected to a beautifully updated kitchen, and a versatile space that functions as a den or home office. The home also features a generous wooden deck that is ideal for entertaining. Two bedrooms with updated ensuite bathrooms complete the main level, providing elegant accommodations for family or guests. Upstairs, the private premier suite includes a bedroom, office or flex space, and a full bathroom. It is perfect for a serene retreat or dedicated workspace. The finished lower level is a great in-law suite or potential rental. It includes a bedroom, full bathroom, kitchenette, spacious walk-in closet, and cozy family room with built-ins. A laundry room completes the lower floor.