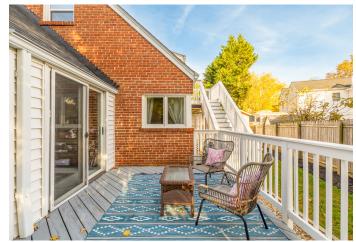

Step inside to freshly painted interiors and beautiful hardwood floors that enhance both elegance and comfort. The main level features a welcoming living room with a charming fireplace, a dining area connected to a beautifully updated kitchen, and a versatile space that functions as a den or home office. The home also features a generous wooden deck that is ideal for entertaining. Two bedrooms with updated ensuite bathrooms complete the main level, providing elegant accommodations for family or guests. Upstairs, the private premier suite includes a bedroom, office or flex space, and a full bathroom. It is perfect for a serene retreat or dedicated workspace. The finished lower level is a great in-law suite or potential rental. It includes a bedroom, full bathroom, kitchenette, spacious walk-in closet, and cozy family room with built-ins. A laundry room completes the lower floor.