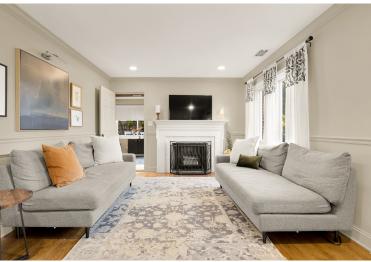

Step inside to freshly painted interiors and beautiful hardwood floors that enhance both elegance and comfort. The main level features a welcoming living room with a charming fireplace, a dining area connected to a beautifully updated kitchen, and a versatile space that functions as a den or home office. The home also features a generous wooden deck that is ideal for entertaining. Two bedrooms with updated ensuite bathrooms complete the main level, providing elegant accommodations for family or guests. Upstairs, the private premier suite includes a bedroom, office or flex space, and a full bathroom. It is perfect for a serene retreat or dedicated workspace. The finished lower level is a great in-law suite or potential rental. It includes a bedroom, full bathroom, kitchenette, spacious walk-in closet, and cozy family room with built-ins. A laundry room completes the lower floor.