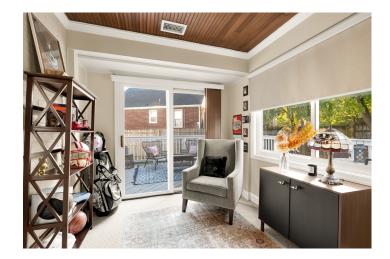

Step inside to freshly painted interiors and beautiful hardwood floors that enhance both elegance and comfort. The main level features a welcoming living room with a charming fireplace, a dining area connected to a beautifully updated kitchen, and a versatile space that functions as a den or home office. The home also features a generous wooden deck that is ideal for entertaining. Two bedrooms with updated ensuite bathrooms complete the main level, providing elegant accommodations for family or guests. Upstairs, the private premier suite includes a bedroom, office or flex space, and a full bathroom. It is perfect for a serene retreat or dedicated workspace. The finished lower level is a great in-law suite or potential rental. It includes a bedroom, full bathroom, kitchenette, spacious walk-in closet, and cozy family room with built-ins. A laundry room completes the lower floor.