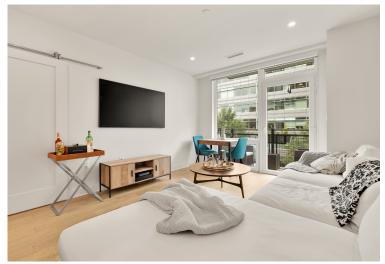

## Discover Modern Elegance at Kennedy on L

Welcome to this 1 bed + den, 2 bath unit at Kennedy on L, distinguished by towering windows, sweeping views, and elegant features. This unit boasts an assumable rate of 2.25%, making it a fantastic opportunity. Enjoy soaring ceilings that add a touch of drama to the wide plank wood flooring and recessed lighting throughout. The kitchen features a stainless Bosch® appliance package and custom flush panel cabinetry, while the bathrooms showcase frameless mirrors and Kohler® Levity glass shower doors. In-unit laundry and ample space to spread out further enhance the allure of this contemporary community.