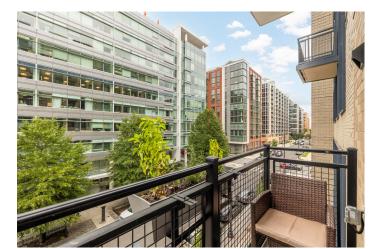

Located in The Ballpark District, this area is home to an eclectic array of restaurants, shops, and attractions, making it a highly desirable destination for locals and visitors alike. Just steps from the picturesque Capitol Riverfront, this vibrant enclave offers stunning scenery and a charming nautical allure. Sharing your home base with Nats Park has its perks, too—spend a day cheering on the home team and then enjoy a night out at some of the coolest dining spots around. Local favorites include Bluejacket for craft beer, Salt Line for locally sourced seafood, and District Winery for curated wine pairings with waterfront views.