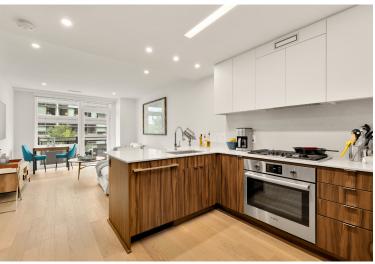

## Discover Modern Elegance at Kennedy on L

Welcome to this 1 bed + den, 2 bath unit at Kennedy on L, distinguished by towering windows, sweeping views, and elegant features. This unit boasts an assumable rate of 2.25%, making it a fantastic opportunity. Enjoy soaring ceilings that add a touch of drama to the wide plank wood flooring and recessed lighting throughout. The kitchen features a stainless Bosch® appliance package and custom flush panel cabinetry, while the bathrooms showcase frameless mirrors and Kohler® Levity glass shower doors. In-unit laundry and ample space to spread out further enhance the allure of this contemporary community.