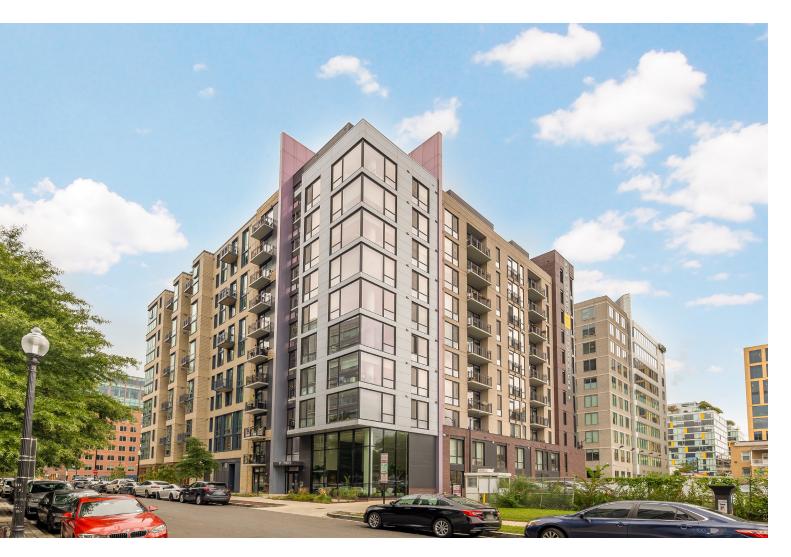

## 37 L St SE #401

WASHINGTON DC 20003

1 BED + DEN | 2 BATH | BALCONY

## Discover Modern Elegance at Kennedy on L

Welcome to this 1 bed + den, 2 bath unit at Kennedy on L, distinguished by towering windows, sweeping views, and elegant features. This unit boasts an assumable rate of 2.25%, making it a fantastic opportunity. Enjoy soaring ceilings that add a touch of drama to the wide plank wood flooring and recessed lighting throughout. The kitchen features a stainless Bosch® appliance package and custom flush panel cabinetry, while the bathrooms showcase frameless mirrors and Kohler® Levity glass shower doors. In-unit laundry and ample space to spread out further enhance the allure of this contemporary community.

The Kennedy on L experience extends beyond your front door. The building offers sought-after amenities, including controlled lobby access, concierge services, a private resident club room, two expansive rooftop terraces, and an onsite pet spa to pamper your four-legged friend. A secure storage unit is also available for purchase.