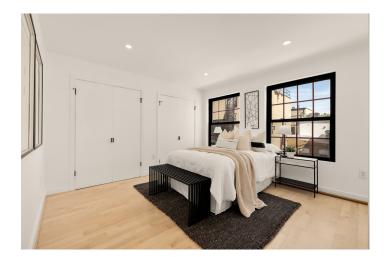

The chef-inspired kitchen combines sleek custom cabinetry with high-end appliances, flowing effortlessly into an elegant dining area designed for hosting intimate dinners or larger gatherings. On the second floor, the serene primary suite, drenched in natural light from oversized windows, features a spa-like en-suite bath. A spacious second bedroom and bathroom complete the floor. The lower level serves as a versatile in-law suite or income unit with a living/bedroom area, kitchenette, washer/dryer, bathroom, and private entrance.