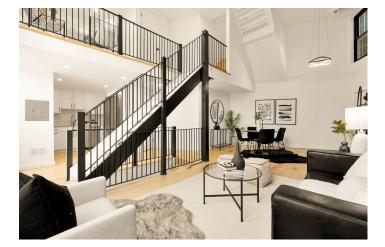

## Exceptional 4-Level Logan Circle Condo Offering Breathtaking Views

Claim this one-of-a-kind, meticulously renovated 4-level condo in Logan Circle, offering 3 bedrooms, a den, 3.5 baths, a private rooftop terrace, and an attached garage. The open-concept main level, with its striking two-story windows, new railings, designer lighting, fresh paint, and refinished hardwood floors, creates the perfect atmosphere for stylish entertaining.

The chef-inspired kitchen combines sleek custom cabinetry with high-end appliances, flowing effortlessly into an elegant dining area designed for hosting intimate dinners or larger gatherings. On the second floor, the serene primary suite, drenched in natural light from oversized windows, features a spa-like en-suite bath. A spacious second bedroom and bathroom complete the floor. The lower level serves as a versatile in-law suite or income unit with a living/bedroom area, kitchenette, washer/dryer, bathroom, and private entrance.