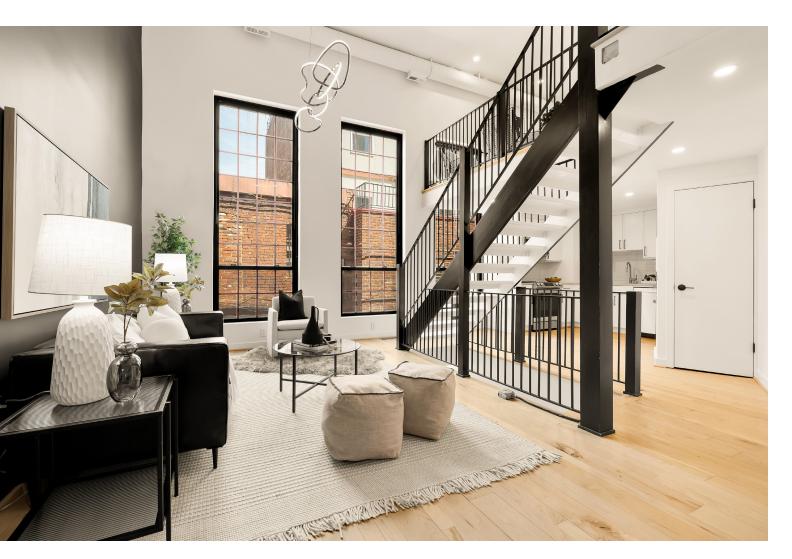

## Exceptional 4-Level Logan Circle Condo Offering Breathtaking Views

Claim this one-of-a-kind, meticulously renovated 4-level condo in Logan Circle, offering 3 bedrooms, a den, 3.5 baths, a private rooftop terrace, and an attached garage. The open-concept main level, with its striking two-story windows, new railings, designer lighting, fresh paint, and refinished hardwood floors, creates the perfect atmosphere for stylish entertaining.

The chef-inspired kitchen combines sleek custom cabinetry with high-end appliances, flowing effortlessly into an elegant dining area designed for hosting intimate dinners or larger gatherings. On the second floor, the serene primary suite, drenched in natural light from oversized windows, features a spa-like en-suite bath. A spacious second bedroom and bathroom complete the floor. The lower level serves as a versatile in-law suite or income unit with a living/bedroom area, kitchenette, washer/dryer, bathroom, and private entrance.