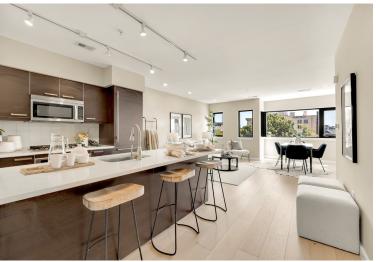

## 1939 12th St NW #502

JENN SMIRA TEAM

WASHINGTON, DC 20009

Experience the epitome of modern urban living in this exquisite two-level penthouse condo, ideally located in the vibrant core of Washington, DC. This refined residence boasts 2 spacious bedrooms and 2 elegantly appointed bathrooms, with over 1,000 square feet of thoughtfully updated living space.

Upon entering, you're welcomed by sleek hardwood floors, a premium appliance suite, and contemporary fixtures throughout. The open-concept living area seamlessly extends to multiple private outdoor spaces, highlighted by a stunning 500-square-foot corner rooftop terrace with breathtaking views of the Washington Monument. Recent upgrades include a new HVAC system (Feb 2023), a washer/dryer set (Sep 2021), a new hot tub cover (Aug 2024), and integrated smart Philips Hue lighting for a modern, sophisticated ambiance.