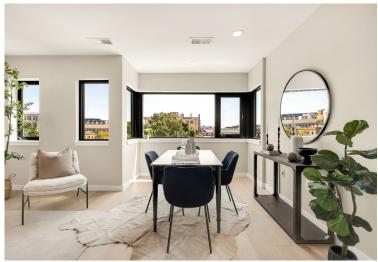

## 1939 12th St NW #502

JENN SMIRA TEAM

WASHINGTON, DC 20009

Experience the epitome of modern urban living in this exquisite two-level penthouse condo, ideally located in the vibrant core of Washington, DC. This refined residence boasts 2 spacious bedrooms and 2 elegantly appointed bathrooms, with over 1,000 square feet of thoughtfully updated living space.

Upon entering, you're welcomed by sleek hardwood floors, a premium appliance suite, and contemporary fixtures throughout. The open-concept living area seamlessly extends to multiple private outdoor spaces, highlighted by a stunning 500-square-foot corner rooftop terrace with breathtaking views of the Washington Monument. Recent upgrades include a new HVAC system (Feb 2023), a washer/dryer set (Sep 2021), a new hot tub cover (Aug 2024), and integrated smart Philips Hue lighting for a modern, sophisticated ambiance.