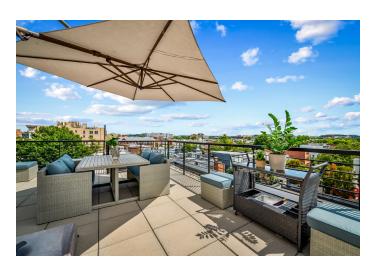

Upon entering, you're welcomed by sleek hardwood floors, a premium appliance suite, and contemporary fixtures throughout. The open-concept living area seamlessly extends to multiple private outdoor spaces, highlighted by a stunning 500-square-foot corner rooftop terrace with breathtaking views of the Washington Monument. Recent upgrades include a new HVAC system (Feb 2023), a washer/dryer set (Sep 2021), a new hot tub cover (Aug 2024), and integrated smart Philips Hue lighting for a modern, sophisticated ambiance.

Unwind and entertain on your exclusive rooftop terrace, complete with a hot tub, outdoor shower, and panoramic views of the DC skyline—perfect for enjoying sunsets or the 4th of July fireworks. Take advantage of the prime location with easy access to the dynamic U Street Corridor, Shaw, and Logan Circle, all just a short walk away. Explore a wide variety of shops, dining options, and convenient metro access right at your doorstep.