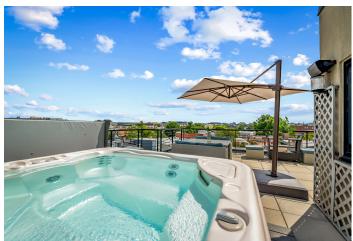

Upon entering, you're welcomed by sleek hardwood floors, a premium appliance suite, and contemporary fixtures throughout. The open-concept living area seamlessly extends to multiple private outdoor spaces, highlighted by a stunning 500-square-foot corner rooftop terrace with breathtaking views of the Washington Monument. Recent upgrades include a new HVAC system (Feb 2023), a washer/dryer set (Sep 2021), a new hot tub cover (Aug 2024), and integrated smart Philips Hue lighting for a modern, sophisticated ambiance.

Unwind and entertain on your exclusive rooftop terrace, complete with a hot tub, outdoor shower, and panoramic views of the DC skyline—perfect for enjoying sunsets or the 4th of July fireworks. Take advantage of the prime location with easy access to the dynamic U Street Corridor, Shaw, and Logan Circle, all just a short walk away. Explore a wide variety of shops, dining options, and convenient metro access right at your doorstep.