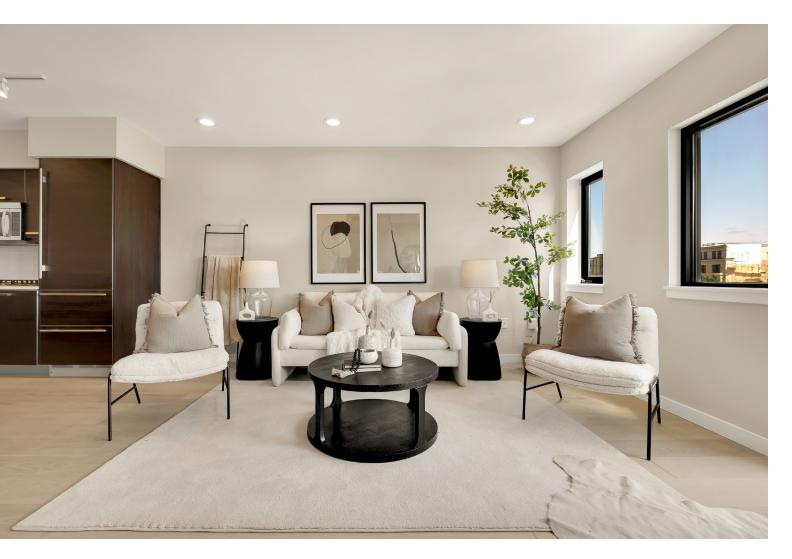

## 1939 12th St NW #502

JENN SMIRA TEAM

WASHINGTON, DC 20009

Experience the epitome of modern urban living in this exquisite two-level penthouse condo, ideally located in the vibrant core of Washington, DC. This refined residence boasts 2 spacious bedrooms and 2 elegantly appointed bathrooms, with over 1,000 square feet of thoughtfully updated living space.

Upon entering, you're welcomed by sleek hardwood floors, a premium appliance suite, and contemporary fixtures throughout. The open-concept living area seamlessly extends to multiple private outdoor spaces, highlighted by a stunning 500-square-foot corner rooftop terrace with breathtaking views of the Washington Monument. Recent upgrades include a new HVAC system (Feb 2023), a washer/dryer set (Sep 2021), a new hot tub cover (Aug 2024), and integrated smart Philips Hue lighting for a modern, sophisticated ambiance.