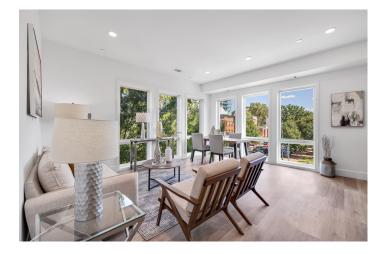

## Brand New 16-Unit Luxury Development in Truxton Circle

14 P Flats is a brand-new condominium building situated in the heart of DC! Comprising a total of 16 luxury units, this contemporary offering features 1, 2, and 3-bedroom layouts with modern finishes throughout. The living areas boast floorto-ceiling windows that fill the rooms with natural light, along with space for a dining nook.

The open floor plan seamlessly flows into the chef-designed kitchen, showcasing quartz countertops, stainless steel appliances, gas cooking, custom cabinetry, and contemporary light fixtures. Each unit is spacious, featuring an en-suite bath and large closets. Several units have a stylish and functional sliding barn door for the bedroom, adding a unique touch to the home. Moreover, each penthouse has its own private roof deck where you enjoy views of the Capitol or the Washington Monument. Additionally, several units boast private balconies.