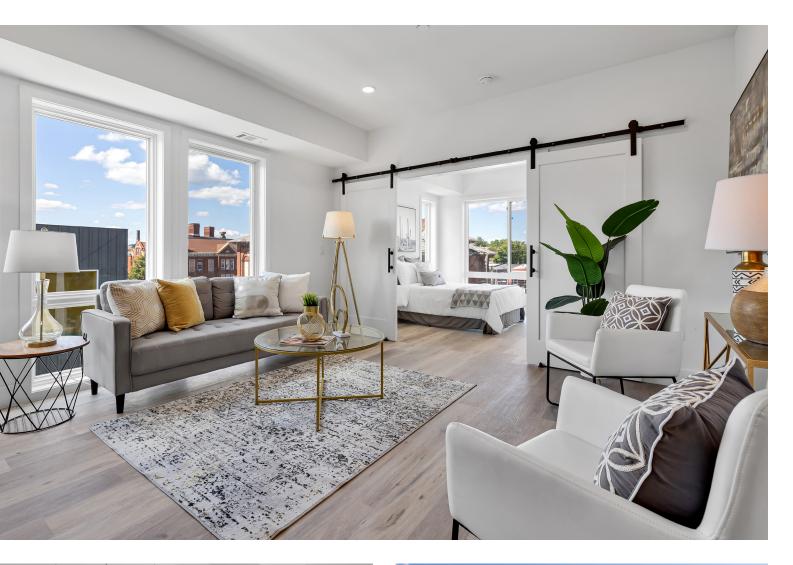

## Brand New 16-Unit Luxury Development in Truxton Circle

14 P Flats is a brand-new condominium building situated in the heart of DC! Comprising a total of 16 luxury units, this contemporary offering features 1, 2, and 3-bedroom layouts with modern finishes throughout. The living areas boast floorto-ceiling windows that fill the rooms with natural light, along with space for a dining nook.

The open floor plan seamlessly flows into the chef-designed kitchen, showcasing quartz countertops, stainless steel appliances, gas cooking, custom cabinetry, and contemporary light fixtures. Each unit is spacious, featuring an en-suite bath and large closets. Several units have a stylish and functional sliding barn door for the bedroom, adding a unique touch to the home. Moreover, each penthouse has its own private roof deck where you enjoy views of the Capitol or the Washington Monument. Additionally, several units boast private balconies.