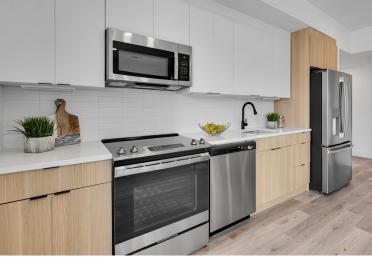

The open floor plan seamlessly flows into the chef-designed kitchen, showcasing quartz countertops, stainless steel appliances, gas cooking, custom cabinetry, and contemporary light fixtures. Each unit is spacious, featuring an en-suite bath and large closets. Several units have a stylish and functional sliding barn door for the bedroom, adding a unique touch to the home. Moreover, each penthouse has its own private roof deck where you enjoy views of the Capitol or the Washington Monument. Additionally, several units boast private balconies.