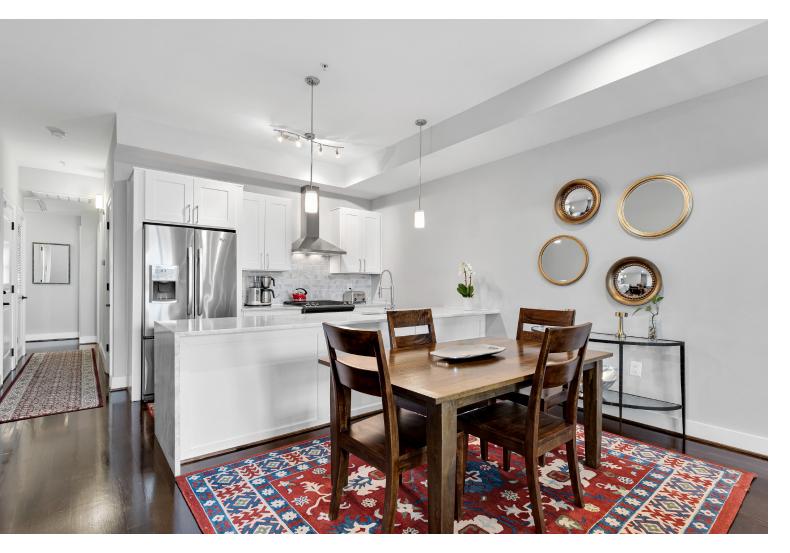

## LIFE AT THE TOP ON TAYLOR STREET

Welcome to 1325 Taylor St NW #3, an impeccably designed Federal style row home that exudes luxury and sophistication. This top-level penthouse unit boasts 3 generously sized bedrooms and 2 spa-like bathrooms, featuring a stunning open concept floor plan and gleaming hardwood floors throughout. The kitchen will make you feel like a true gourmet chef, featuring gorgeous marble counters and stainlesssteel appliances. The seamless flow between the kitchen, dining and living areas makes entertaining a breeze in this bright and airy space. Enjoy tons of natural light that floods the space, highlighting the high ceilings and modern finishes. Ascend the interior stairs with a convenient wet bar to the crown jewel of this home - a HUGE PRIVATE ROOFTOP DECK. This space is perfect for hosting guests or enjoying a quiet evening with breathtaking views of the city. The rooftop is outfitted with a gas line for your gas grill (5-burner Webber Summit Grill included!) as well as water spigots allowing for easy gardening. Some notable home improvements over the years include a new HVAC system (April 2023), new dishwasher (2022) and plantation blinds. This unit also comes with SEPARATELY DEEDED PARKING with a roll-up garage door and an enormous private storage room in the basement of the row home. Enjoy the short distance to the conveniences of the sought after Petworth neighborhood including Rock Creek Park, a new bike & pedestrian trail on Piney Branch Parkway, Yes! Organic Market, Petworth Social Bar & Grill, Crane & Turtle, Cinder BBQ, Little Coco's, Rue Cafe, Target, Safeway, a community garden, neighborhood parks and the Georgia Ave-Petworth Metro Station, providing easy access to the entire city.