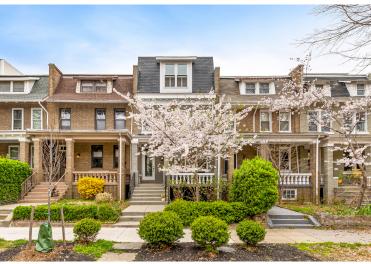

## 1325 Taylor St NW #3

WASHINGTON DC 20011

## LIFE AT THE TOP ON TAYLOR STREET

Welcome to 1325 Taylor St NW #3, an impeccably designed Federal style row home that exudes luxury and sophistication. This top-level penthouse unit boasts 3 generously sized bedrooms and 2 spa-like bathrooms, featuring a stunning open concept floor plan and gleaming hardwood floors throughout. The kitchen will make you feel like a true gourmet chef, featuring gorgeous marble counters and stainlesssteel appliances. The seamless flow between the kitchen, dining and living areas makes entertaining a breeze in this bright and airy space. Enjoy tons of natural light that floods the space, highlighting the high ceilings and modern finishes. Ascend the interior stairs with a convenient wet bar to the crown jewel of this home - a HUGE PRIVATE ROOFTOP DECK. This space is perfect for hosting guests or enjoying a quiet evening with breathtaking views of the city. The rooftop is outfitted with a gas line for your gas grill (5-burner Webber Summit Grill included!) as well as water spigots allowing for easy gardening. Some notable home improvements over the years include a new HVAC system (April 2023), new dishwasher (2022) and plantation blinds. This unit also comes with SEPARATELY DEEDED PARKING with a roll-up garage door and an enormous private storage room in the basement of the row home. Enjoy the short distance to the conveniences of the sought after Petworth neighborhood including Rock Creek Park, a new bike & pedestrian trail on Piney Branch Parkway, Yes! Organic Market, Petworth Social Bar & Grill, Crane & Turtle, Cinder BBQ, Little Coco's, Rue Cafe, Target, Safeway, a community garden, neighborhood parks and the Georgia Ave-Petworth Metro Station, providing easy access to the entire city.