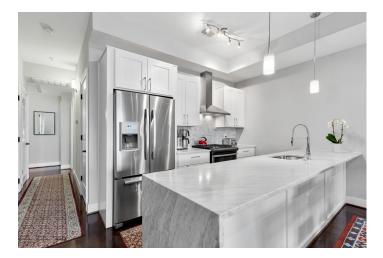

## LIFE AT THE TOP ON TAYLOR STREET

Welcome to 1325 Taylor St NW #3, an impeccably designed Federal style row home that exudes luxury and sophistication. This top-level penthouse unit boasts 3 generously sized bedrooms and 2 spa-like bathrooms, featuring a stunning open concept floor plan and gleaming hardwood floors throughout. The kitchen will make you feel like a true gourmet chef, featuring gorgeous marble counters and stainlesssteel appliances. The seamless flow between the kitchen, dining and living areas makes entertaining a breeze in this bright and airy space. Enjoy tons of natural light that floods the space, highlighting the high ceilings and modern finishes. Ascend the interior stairs with a convenient wet bar to the crown jewel of this home - a HUGE PRIVATE ROOFTOP DECK. This space is perfect for hosting guests or enjoying a quiet evening with breathtaking views of the city. The rooftop is outfitted with a gas line for your gas grill (5-burner Webber Summit Grill included!) as well as water spigots allowing for easy gardening. Some notable home improvements over the years include a new HVAC system (April 2023), new dishwasher (2022) and plantation blinds. This unit also comes with SEPARATELY DEEDED PARKING with a roll-up garage door and an enormous private storage room in the basement of the row home. Enjoy the short distance to the conveniences of the sought after Petworth neighborhood including Rock Creek Park, a new bike & pedestrian trail on Piney Branch Parkway, Yes! Organic Market, Petworth Social Bar & Grill, Crane & Turtle, Cinder BBQ, Little Coco's, Rue Cafe, Target, Safeway, a community garden, neighborhood parks and the Georgia Ave-Petworth Metro Station, providing easy access to the entire city.