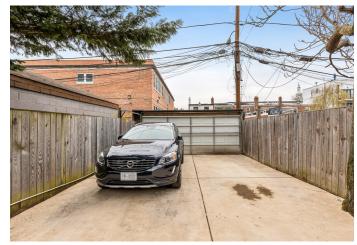

## LIFE AT THE TOP ON TAYLOR STREET

Welcome to 1325 Taylor St NW #3, an impeccably designed Federal style row home that exudes luxury and sophistication. This top-level penthouse unit boasts 3 generously sized bedrooms and 2 spa-like bathrooms, featuring a stunning open concept floor plan and gleaming hardwood floors throughout. The kitchen will make you feel like a true gourmet chef, featuring gorgeous marble counters and stainlesssteel appliances. The seamless flow between the kitchen, dining and living areas makes entertaining a breeze in this bright and airy space. Enjoy tons of natural light that floods the space, highlighting the high ceilings and modern finishes. Ascend the interior stairs with a convenient wet bar to the crown jewel of this home - a HUGE PRIVATE ROOFTOP DECK. This space is perfect for hosting guests or enjoying a quiet evening with breathtaking views of the city. The rooftop is outfitted with a gas line for your gas grill (5-burner Webber Summit Grill included!) as well as water spigots allowing for easy gardening. Some notable home improvements over the years include a new HVAC system (April 2023), new dishwasher (2022) and plantation blinds. This unit also comes with SEPARATELY DEEDED PARKING with a roll-up garage door and an enormous private storage room in the basement of the row home. Enjoy the short distance to the conveniences of the sought after Petworth neighborhood including Rock Creek Park, a new bike & pedestrian trail on Piney Branch Parkway, Yes! Organic Market, Petworth Social Bar & Grill, Crane & Turtle, Cinder BBQ, Little Coco's, Rue Cafe, Target, Safeway, a community garden, neighborhood parks and the Georgia Ave-Petworth Metro Station, providing easy access to the entire city.