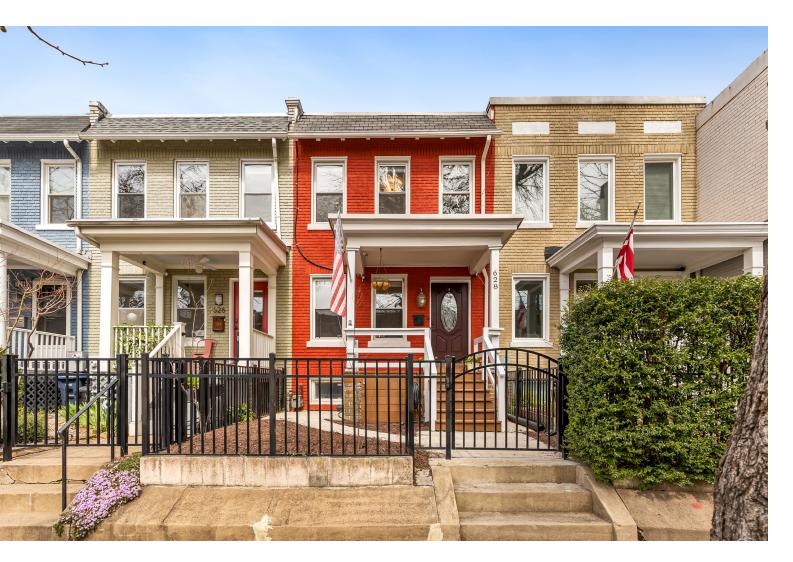

## 628 Orleans Pl NE

WASHINGTON DC 20002

## Charming Home In NoMa | Union Market

Welcome to 628 Orleans Pl. NE, a beautiful and lovingly updated porch front Wardman row home just a stone's throw to NoMa redline metro and the Union Market District. From the charming front porch on a guiet tree-lined street, walk into the gracious entry with exposed brick to the spacious living room and airy dining room. The well-appointed kitchen offers light wood cabinetry, granite counters, a stainless steel appliance suite, and is perfect for easy entertaining off the dining area. The home is complete with gleaming cherry wood floors and original trim work throughout. Upstairs includes three bedrooms and one central full bath. The primary bedroom is sun-drenched with southern exposure and features ample space to stretch out. Step downstairs to the fully finished basement ideal as a flex quest suite or recreation room with rear egress, second full bath, laundry, and additional storage. Enjoy the outdoor space with a front porch, fenced front yard, and a large off-street PARKING pad in the back of the house that can double as a patio as well. Some notable home improvements (see full list) over the years include updated windows, new AC and furnace as of 2015, new roof circa 2009, concrete in the rear of the house was dug up and poured as of 2019, repointed back of property, new flooring and carpet throughout, remodeled basement and more! Close to all the neighborhood conveniences including NoMa Metro, Union Market, La Cosecha, REI, Whole Foods, Trader Joes, coffee shops, and Michelin star restaurants.