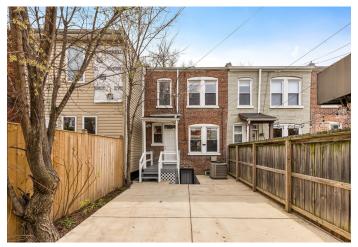

## Charming Home In NoMa | Union Market

Welcome to 628 Orleans Pl. NE, a beautiful and lovingly updated porch front Wardman row home just a stone's throw to NoMa redline metro and the Union Market District. From the charming front porch on a guiet tree-lined street, walk into the gracious entry with exposed brick to the spacious living room and airy dining room. The well-appointed kitchen offers light wood cabinetry, granite counters, a stainless steel appliance suite, and is perfect for easy entertaining off the dining area. The home is complete with gleaming cherry wood floors and original trim work throughout. Upstairs includes three bedrooms and one central full bath. The primary bedroom is sun-drenched with southern exposure and features ample space to stretch out. Step downstairs to the fully finished basement ideal as a flex quest suite or recreation room with rear egress, second full bath, laundry, and additional storage. Enjoy the outdoor space with a front porch, fenced front yard, and a large off-street PARKING pad in the back of the house that can double as a patio as well. Some notable home improvements (see full list) over the years include updated windows, new AC and furnace as of 2015, new roof circa 2009, concrete in the rear of the house was dug up and poured as of 2019, repointed back of property, new flooring and carpet throughout, remodeled basement and more! Close to all the neighborhood conveniences including NoMa Metro, Union Market, La Cosecha, REI, Whole Foods, Trader Joes, coffee shops, and Michelin star restaurants.