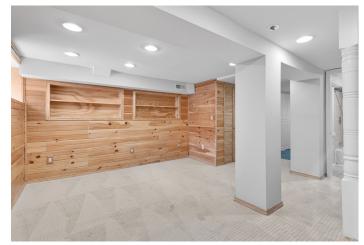

## Charming Home In NoMa | Union Market

Welcome to 628 Orleans Pl. NE, a beautiful and lovingly updated porch front Wardman row home just a stone's throw to NoMa redline metro and the Union Market District. From the charming front porch on a guiet tree-lined street, walk into the gracious entry with exposed brick to the spacious living room and airy dining room. The well-appointed kitchen offers light wood cabinetry, granite counters, a stainless steel appliance suite, and is perfect for easy entertaining off the dining area. The home is complete with gleaming cherry wood floors and original trim work throughout. Upstairs includes three bedrooms and one central full bath. The primary bedroom is sun-drenched with southern exposure and features ample space to stretch out. Step downstairs to the fully finished basement ideal as a flex quest suite or recreation room with rear egress, second full bath, laundry, and additional storage. Enjoy the outdoor space with a front porch, fenced front yard, and a large off-street PARKING pad in the back of the house that can double as a patio as well. Some notable home improvements (see full list) over the years include updated windows, new AC and furnace as of 2015, new roof circa 2009, concrete in the rear of the house was dug up and poured as of 2019, repointed back of property, new flooring and carpet throughout, remodeled basement and more! Close to all the neighborhood conveniences including NoMa Metro, Union Market, La Cosecha, REI, Whole Foods, Trader Joes, coffee shops, and Michelin star restaurants.