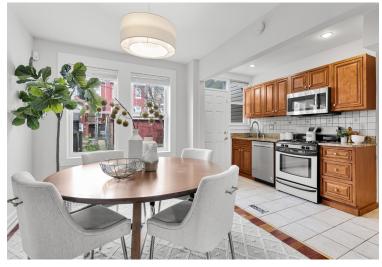

## Charming Home In NoMa | Union Market

Welcome to 628 Orleans Pl. NE, a beautiful and lovingly updated porch front Wardman row home just a stone's throw to NoMa redline metro and the Union Market District. From the charming front porch on a guiet tree-lined street, walk into the gracious entry with exposed brick to the spacious living room and airy dining room. The well-appointed kitchen offers light wood cabinetry, granite counters, a stainless steel appliance suite, and is perfect for easy entertaining off the dining area. The home is complete with gleaming cherry wood floors and original trim work throughout. Upstairs includes three bedrooms and one central full bath. The primary bedroom is sun-drenched with southern exposure and features ample space to stretch out. Step downstairs to the fully finished basement ideal as a flex quest suite or recreation room with rear egress, second full bath, laundry, and additional storage. Enjoy the outdoor space with a front porch, fenced front yard, and a large off-street PARKING pad in the back of the house that can double as a patio as well. Some notable home improvements (see full list) over the years include updated windows, new AC and furnace as of 2015, new roof circa 2009, concrete in the rear of the house was dug up and poured as of 2019, repointed back of property, new flooring and carpet throughout, remodeled basement and more! Close to all the neighborhood conveniences including NoMa Metro, Union Market, La Cosecha, REI, Whole Foods, Trader Joes, coffee shops, and Michelin star restaurants.