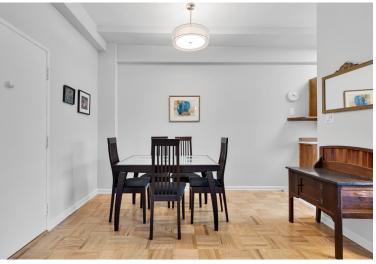

## Spacious and Sunny Condo in the Heart of Chevy Chase

Welcome to unit #102 at the Jocelyn House, conveniently located in the coveted Chevy Chase neighborhood of Washington DC. This sunny 1 bed, 1 bath condo includes a separately deeded GARAGE parking space (with only a couple in the entire building). Enjoy easy living with direct access to the storage room, laundry room, and garage all on the same floor just down the hall! The freshly painted home boasts wonderful parquet floors, high ceilings, a well appointed kitchen with granite counters, large updated double pane picture windows, spacious bedroom, and walk-in closet. All utilities are included in the condo fee, with the exception of cable and internet. Jocelyn House is just a stones throw to Politics and Prose, Starbucks, CVS, restaurants, and perfectly situated near Friendship Heights for even more high-end retail. Don't miss out on this wonderful offering!