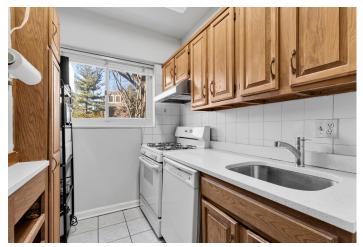

## Spacious and Sunny Condo in the Heart of Chevy Chase

Welcome to unit #102 at the Jocelyn House, conveniently located in the coveted Chevy Chase neighborhood of Washington DC. This sunny 1 bed, 1 bath condo includes a separately deeded GARAGE parking space (with only a couple in the entire building). Enjoy easy living with direct access to the storage room, laundry room, and garage all on the same floor just down the hall! The freshly painted home boasts wonderful parquet floors, high ceilings, a well appointed kitchen with granite counters, large updated double pane picture windows, spacious bedroom, and walk-in closet. All utilities are included in the condo fee, with the exception of cable and internet. Jocelyn House is just a stones throw to Politics and Prose, Starbucks, CVS, restaurants, and perfectly situated near Friendship Heights for even more high-end retail. Don't miss out on this wonderful offering!