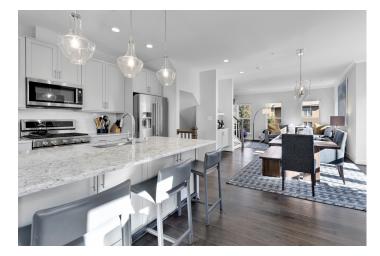

## A Sunny and Spacious Dream in the Heart of Brookland

Welcome to 3050 7th St NE - a sun-drenched, corner townhouse ready for its next owner! Upon entry, discover an in-home office, surrounded by windows and complete with an attached powder room. Ascend the stairs to find yourself on the gleaming main level with an open concept layout and hardwood floors throughout. To your right, the kitchen is sure to delight any home cook, outfitted with quartz countertops, stainless steel appliances, a generous island and more. Just beyond the kitchen, enjoy morning coffee or afternoon tea on the balcony. The main living/dining area is uniquely wide with large windows, allowing for an abundance of natural light and space. A beautiful gas fireplace perfect the main level of this home.