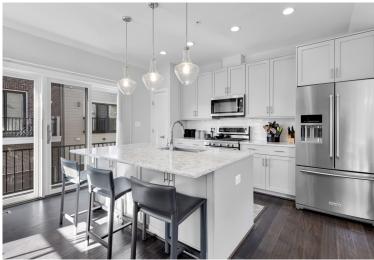

## A Sunny and Spacious Dream in the Heart of Brookland

Welcome to 3050 7th St NE - a sun-drenched, corner townhouse ready for its next owner! Upon entry, discover an in-home office, surrounded by windows and complete with an attached powder room. Ascend the stairs to find yourself on the gleaming main level with an open concept layout and hardwood floors throughout. To your right, the kitchen is sure to delight any home cook, outfitted with quartz countertops, stainless steel appliances, a generous island and more. Just beyond the kitchen, enjoy morning coffee or afternoon tea on the balcony. The main living/dining area is uniquely wide with large windows, allowing for an abundance of natural light and space. A beautiful gas fireplace perfect the main level of this home.