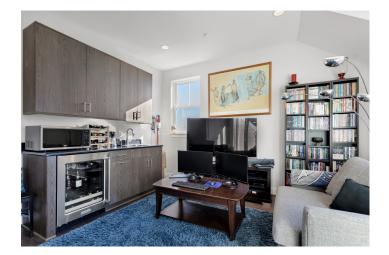

## A Sunny and Spacious Dream in the Heart of Brookland

Welcome to 3050 7th St NE - a sun-drenched, corner townhouse ready for its next owner! Upon entry, discover an in-home office, surrounded by windows and complete with an attached powder room. Ascend the stairs to find yourself on the gleaming main level with an open concept layout and hardwood floors throughout. To your right, the kitchen is sure to delight any home cook, outfitted with quartz countertops, stainless steel appliances, a generous island and more. Just beyond the kitchen, enjoy morning coffee or afternoon tea on the balcony. The main living/dining area is uniquely wide with large windows, allowing for an abundance of natural light and space. A beautiful gas fireplace perfect the main level of this home.