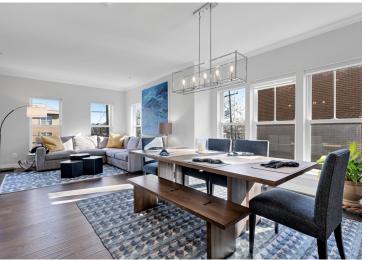

## A Sunny and Spacious Dream in the Heart of Brookland

Welcome to 3050 7th St NE - a sun-drenched, corner townhouse ready for its next owner! Upon entry, discover an in-home office, surrounded by windows and complete with an attached powder room. Ascend the stairs to find yourself on the gleaming main level with an open concept layout and hardwood floors throughout. To your right, the kitchen is sure to delight any home cook, outfitted with quartz countertops, stainless steel appliances, a generous island and more. Just beyond the kitchen, enjoy morning coffee or afternoon tea on the balcony. The main living/dining area is uniquely wide with large windows, allowing for an abundance of natural light and space. A beautiful gas fireplace perfect the main level of this home.