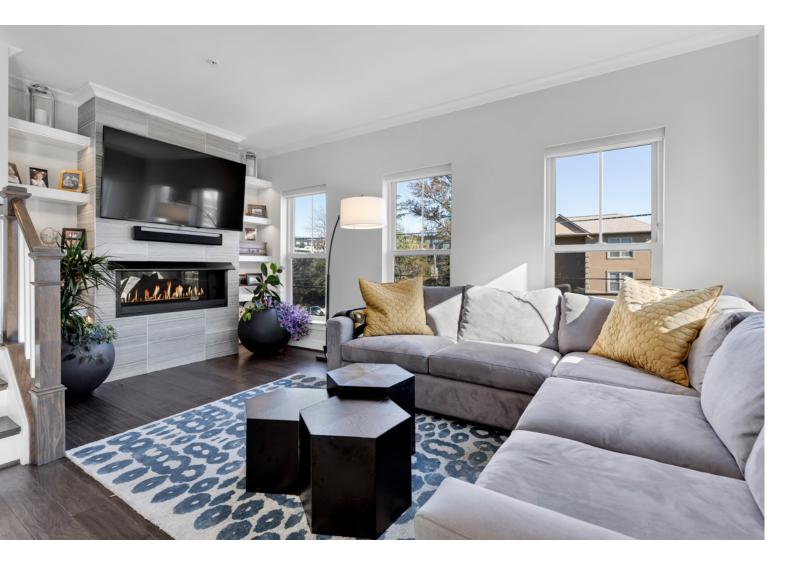

## A Sunny and Spacious Dream in the Heart of Brookland

Welcome to 3050 7th St NE - a sun-drenched, corner townhouse ready for its next owner! Upon entry, discover an in-home office, surrounded by windows and complete with an attached powder room. Ascend the stairs to find yourself on the gleaming main level with an open concept layout and hardwood floors throughout. To your right, the kitchen is sure to delight any home cook, outfitted with quartz countertops, stainless steel appliances, a generous island and more. Just beyond the kitchen, enjoy morning coffee or afternoon tea on the balcony. The main living/dining area is uniquely wide with large windows, allowing for an abundance of natural light and space. A beautiful gas fireplace perfect the main level of this home.