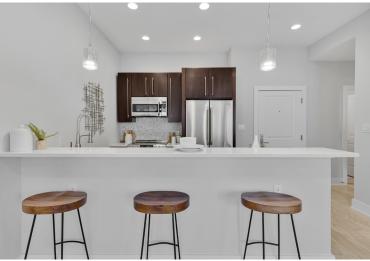

## Elegant, Timeless Living in an Unbeatable Location

Welcome to 1421 Florida Ave NW #8. This 2BD/2BA Penthouse residence features and open floor plan, a private roof deck, storage, and a parking option. You arrive on the Penthouse floor by elevator and enter the home to the open concept living space that greets you with an abundance of natural light, 10 ft ceilings, and beautiful light oak hard wood floors. In the kitchen, you'll find stainless steel appliances and quartz counter tops. Down the hall, you'll find a large primary suite with windows on two walls and an en-suite bath complete with a tub. The second bedroom is large enough to accommodate a king size bed along with room for a large work from home space. To round out the space, the home comes with a large private roof deck, separate storage, and separately deeded garage parking is available for an additional cost. Perched in the popular 14th St Corridor, and around the corner from Meridian Hill Park, city living is reimagined. Whether you are grabbing groceries from Whole Foods or getting a bite to eat at the fabulous lineup of restaurants, #8 is equipped with it all.