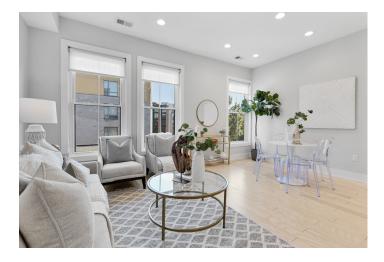

## Elegant, Timeless Living in an Unbeatable Location

Welcome to 1421 Florida Ave NW #8. This 2BD/2BA Penthouse residence features and open floor plan, a private roof deck, storage, and a parking option. You arrive on the Penthouse floor by elevator and enter the home to the open concept living space that greets you with an abundance of natural light, 10 ft ceilings, and beautiful light oak hard wood floors. In the kitchen, you'll find stainless steel appliances and quartz counter tops. Down the hall, you'll find a large primary suite with windows on two walls and an en-suite bath complete with a tub. The second bedroom is large enough to accommodate a king size bed along with room for a large work from home space. To round out the space, the home comes with a large private roof deck, separate storage, and separately deeded garage parking is available for an additional cost. Perched in the popular 14th St Corridor, and around the corner from Meridian Hill Park, city living is reimagined. Whether you are grabbing groceries from Whole Foods or getting a bite to eat at the fabulous lineup of restaurants, #8 is equipped with it all.