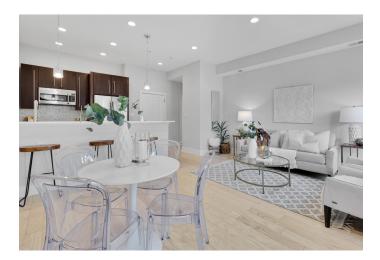

## Elegant, Timeless Living in an Unbeatable Location

Welcome to 1421 Florida Ave NW #8. This 2BD/2BA Penthouse residence features and open floor plan, a private roof deck, storage, and a parking option. You arrive on the Penthouse floor by elevator and enter the home to the open concept living space that greets you with an abundance of natural light, 10 ft ceilings, and beautiful light oak hard wood floors. In the kitchen, you'll find stainless steel appliances and quartz counter tops. Down the hall, you'll find a large primary suite with windows on two walls and an en-suite bath complete with a tub. The second bedroom is large enough to accommodate a king size bed along with room for a large work from home space. To round out the space, the home comes with a large private roof deck, separate storage, and separately deeded garage parking is available for an additional cost. Perched in the popular 14th St Corridor, and around the corner from Meridian Hill Park, city living is reimagined. Whether you are grabbing groceries from Whole Foods or getting a bite to eat at the fabulous lineup of restaurants, #8 is equipped with it all.