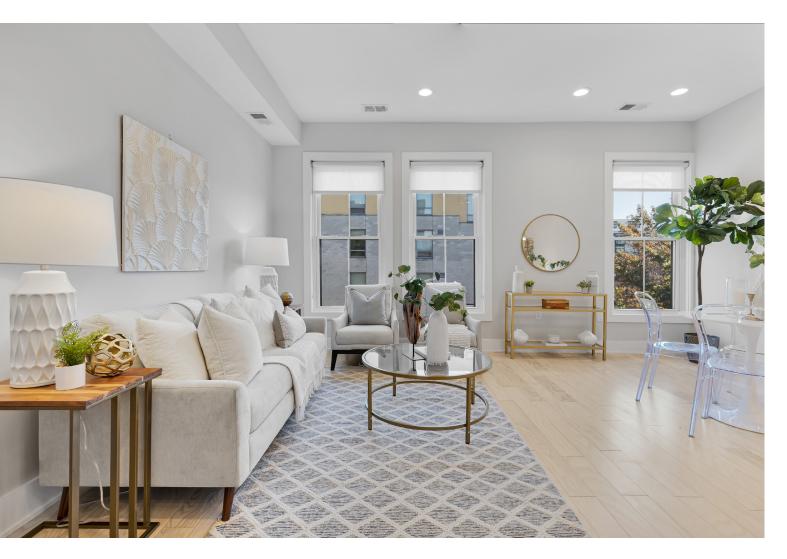

## Elegant, Timeless Living in an Unbeatable Location

Welcome to 1421 Florida Ave NW #8. This 2BD/2BA Penthouse residence features and open floor plan, a private roof deck, storage, and a parking option. You arrive on the Penthouse floor by elevator and enter the home to the open concept living space that greets you with an abundance of natural light, 10 ft ceilings, and beautiful light oak hard wood floors. In the kitchen, you'll find stainless steel appliances and quartz counter tops. Down the hall, you'll find a large primary suite with windows on two walls and an en-suite bath complete with a tub. The second bedroom is large enough to accommodate a king size bed along with room for a large work from home space. To round out the space, the home comes with a large private roof deck, separate storage, and separately deeded garage parking is available for an additional cost. Perched in the popular 14th St Corridor, and around the corner from Meridian Hill Park, city living is reimagined. Whether you are grabbing groceries from Whole Foods or getting a bite to eat at the fabulous lineup of restaurants, #8 is equipped with it all.