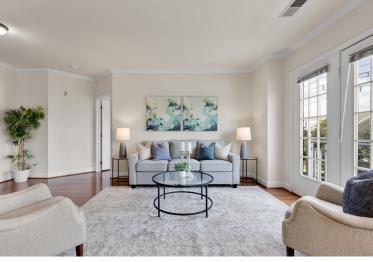

## Sun-filled, Open Floor Plan in the Heart of Rockville

Welcome to this sun filled 3rd floor open floor plan in fantastic King Farm's neighborhood, complete with its own private garage parking and an additional spot. The new owner will benefit from the new HVAC, new water heater, new wall oven, fresh interior paint and lovely hardwood floors throughout!

Enter into a gracious foyer with a coat closet and are amazed at the wide-open floor plan that greets you. The spacious living and dining area are flooded in sunlight from the south facing wall of windows. The updated kitchen offers granite counters and island, gas cooking, white cabinetry, and a family room off the kitchen.