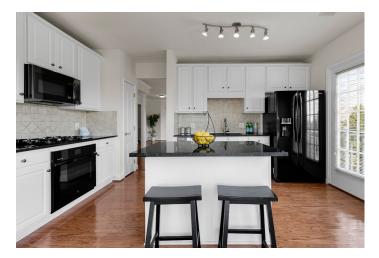

Enter into a gracious foyer with a coat closet and are amazed at the wide-open floor plan that greets you. The spacious living and dining area are flooded in sunlight from the south facing wall of windows. The updated kitchen offers granite counters and island, gas cooking, white cabinetry, and a family room off the kitchen.