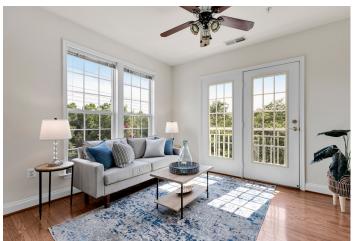

## Sun-filled, Open Floor Plan in the Heart of Rockville

Welcome to this sun filled 3rd floor open floor plan in fantastic King Farm's neighborhood, complete with its own private garage parking and an additional spot. The new owner will benefit from the new HVAC, new water heater, new wall oven, fresh interior paint and lovely hardwood floors throughout!

Enter into a gracious foyer with a coat closet and are amazed at the wide-open floor plan that greets you. The spacious living and dining area are flooded in sunlight from the south facing wall of windows. The updated kitchen offers granite counters and island, gas cooking, white cabinetry, and a family room off the kitchen.