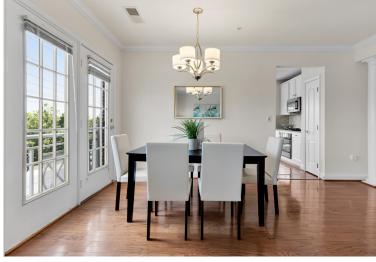

Enter into a gracious foyer with a coat closet and are amazed at the wide-open floor plan that greets you. The spacious living and dining area are flooded in sunlight from the south facing wall of windows. The updated kitchen offers granite counters and island, gas cooking, white cabinetry, and a family room off the kitchen.