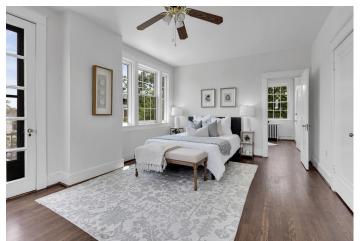

## Light-filled, Charming, Crestwood Beauty

This classic, stately Crestwood home provides all the space to spread out with 6BR/4.BA with over 4,500 sqft! Inside you are greeted with light and abundance. This home features a traditional floor plan with a spacious living room and large formal dining room and hardwood floors, and a sunny office area. The kitchen was renovated recently with stainless steel appliances, and leads to the mudroom overlooking the large back yard. Outside, the home features a 3-D Clay roof, mature bushes, a welcoming front porch, a 2 car detached garage, a classic white privacy fence. Upstairs are 6 truly generous sized bedrooms and three full bathrooms. The spacious owners suite is indeed a retreat. with soaring ceilings and light sunlight. The lower level provides another full bathroom, two large living spaces as well as a storage room.