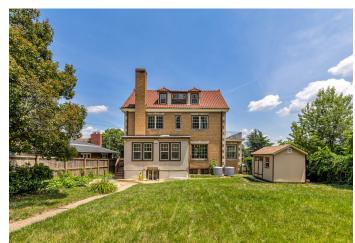

## Light-filled, Charming, Crestwood Beauty

This classic, stately Crestwood home provides all the space to spread out with 6BR/4.BA with over 4,500 sqft! Inside you are greeted with light and abundance. This home features a traditional floor plan with a spacious living room and large formal dining room and hardwood floors, and a sunny office area. The kitchen was renovated recently with stainless steel appliances, and leads to the mudroom overlooking the large back yard. Outside, the home features a 3-D Clay roof, mature bushes, a welcoming front porch, a 2 car detached garage, a classic white privacy fence. Upstairs are 6 truly generous sized bedrooms and three full bathrooms. The spacious owners suite is indeed a retreat. with soaring ceilings and light sunlight. The lower level provides another full bathroom, two large living spaces as well as a storage room.