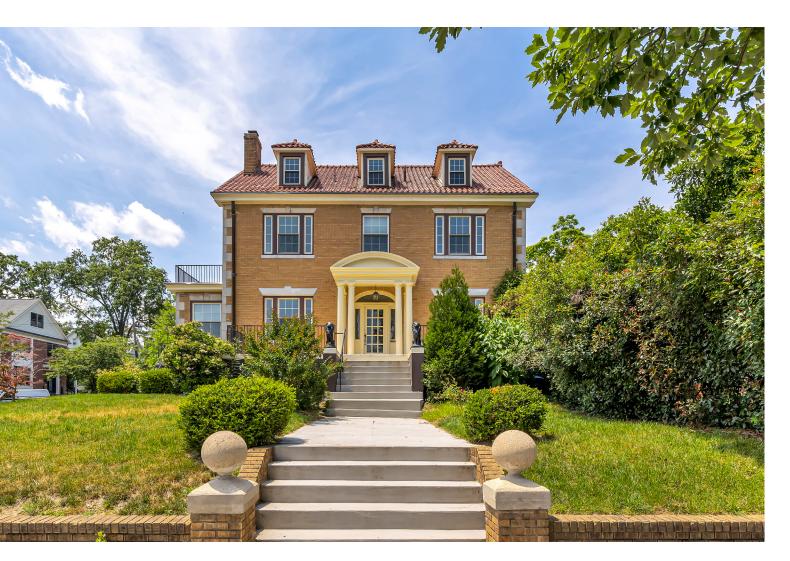

## Light-filled, Charming, Crestwood Beauty

This classic, stately Crestwood home provides all the space to spread out with 6BR/4.BA with over 4,500 sqft! Inside you are greeted with light and abundance. This home features a traditional floor plan with a spacious living room and large formal dining room and hardwood floors, and a sunny office area. The kitchen was renovated recently with stainless steel appliances, and leads to the mudroom overlooking the large back yard. Outside, the home features a 3-D Clay roof, mature bushes, a welcoming front porch, a 2 car detached garage, a classic white privacy fence. Upstairs are 6 truly generous sized bedrooms and three full bathrooms. The spacious owners suite is indeed a retreat. with soaring ceilings and light sunlight. The lower level provides another full bathroom, two large living spaces as well as a storage room.