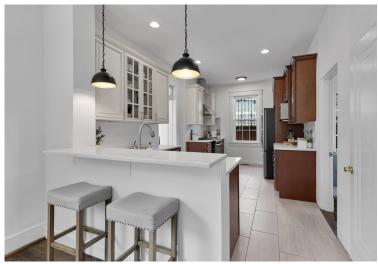

## Light-filled, Charming, Crestwood Beauty

This classic, stately Crestwood home provides all the space to spread out with 6BR/4.BA with over 4,500 sqft! Inside you are greeted with light and abundance. This home features a traditional floor plan with a spacious living room and large formal dining room and hardwood floors, and a sunny office area. The kitchen was renovated recently with stainless steel appliances, and leads to the mudroom overlooking the large back yard. Outside, the home features a 3-D Clay roof, mature bushes, a welcoming front porch, a 2 car detached garage, a classic white privacy fence. Upstairs are 6 truly generous sized bedrooms and three full bathrooms. The spacious owners suite is indeed a retreat. with soaring ceilings and light sunlight. The lower level provides another full bathroom, two large living spaces as well as a storage room.