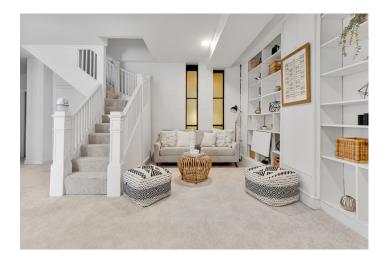

## Light-filled, Charming, Crestwood Beauty

This classic, stately Crestwood home provides all the space to spread out with 6BR/4.BA with over 4,500 sqft! Inside you are greeted with light and abundance. This home features a traditional floor plan with a spacious living room and large formal dining room and hardwood floors, and a sunny office area. The kitchen was renovated recently with stainless steel appliances, and leads to the mudroom overlooking the large back yard. Outside, the home features a 3-D Clay roof, mature bushes, a welcoming front porch, a 2 car detached garage, a classic white privacy fence. Upstairs are 6 truly generous sized bedrooms and three full bathrooms. The spacious owners suite is indeed a retreat. with soaring ceilings and light sunlight. The lower level provides another full bathroom, two large living spaces as well as a storage room.