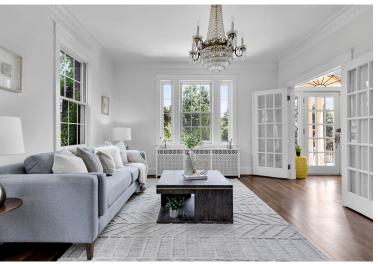

## Light-filled, Charming, Crestwood Beauty

This classic, stately Crestwood home provides all the space to spread out with 6BR/4.BA with over 4,500 sqft! Inside you are greeted with light and abundance. This home features a traditional floor plan with a spacious living room and large formal dining room and hardwood floors, and a sunny office area. The kitchen was renovated recently with stainless steel appliances, and leads to the mudroom overlooking the large back yard. Outside, the home features a 3-D Clay roof, mature bushes, a welcoming front porch, a 2 car detached garage, a classic white privacy fence. Upstairs are 6 truly generous sized bedrooms and three full bathrooms. The spacious owners suite is indeed a retreat. with soaring ceilings and light sunlight. The lower level provides another full bathroom, two large living spaces as well as a storage room.