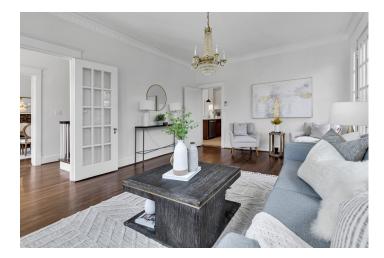

## Light-filled, Charming, Crestwood Beauty

This classic, stately Crestwood home provides all the space to spread out with 6BR/4.BA with over 4,500 sqft! Inside you are greeted with light and abundance. This home features a traditional floor plan with a spacious living room and large formal dining room and hardwood floors, and a sunny office area. The kitchen was renovated recently with stainless steel appliances, and leads to the mudroom overlooking the large back yard. Outside, the home features a 3-D Clay roof, mature bushes, a welcoming front porch, a 2 car detached garage, a classic white privacy fence. Upstairs are 6 truly generous sized bedrooms and three full bathrooms. The spacious owners suite is indeed a retreat. with soaring ceilings and light sunlight. The lower level provides another full bathroom, two large living spaces as well as a storage room.