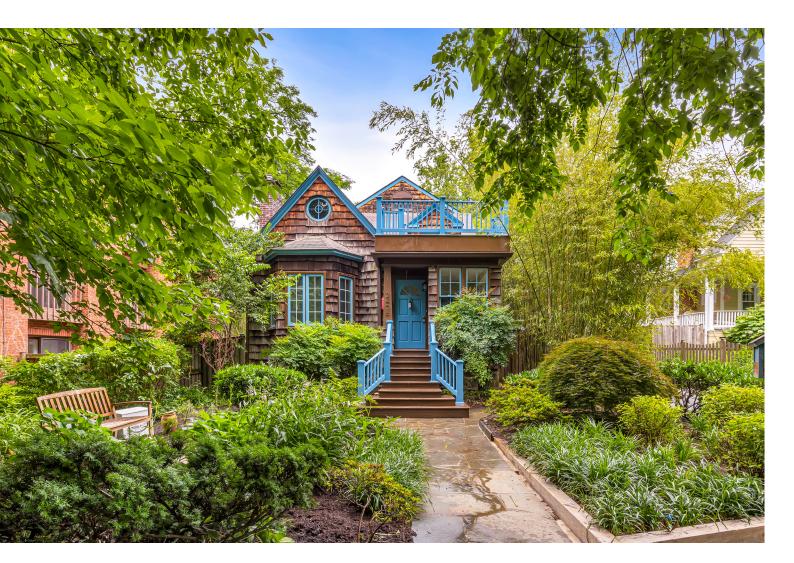

## 2408 Chain Bridge Rd NW

JENN SMIRA TEAM

WASHINGTON, DC 20016

## Enchanted Cottage Living in the City!

Welcome to 2408 Chain Bridge Rd NW - a charming Nantucket shingle cottage in the coveted Palisades neighborhood. This spacious 3 level home features 4 generous bedrooms, 3 bathrooms and a rare, detached 18 x 14 studio/office in the rear of the home. The main level offers hardwood floors throughout the living and dining rooms, recessed lighting, and timeless bay windows that lookout to an abundance of greenery. Continue through the kitchen, outfitted with granite countertops, to discover yet another eat-in dining area and living area. Beyond is a new screened-in porch with skylights, providing a seamless transition to the backyard. The fully detached studio/office is truly an extraordinary feature, which can be re-imagined for a variety of uses - an artist's escape, a fitness room, or simply a dedicated space to work from home.