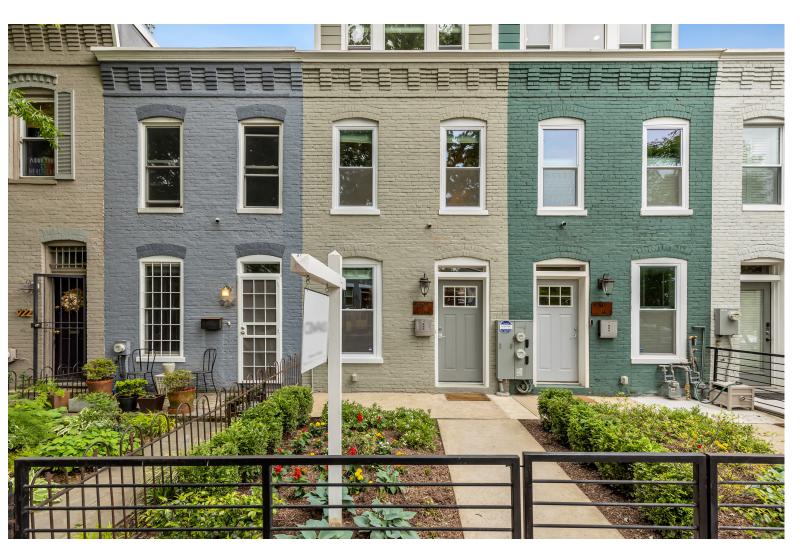

## 928 9th Street NE #1

WASHINGTON, DC 20002

## Stylish Townhouse Condo in NoMA - H Street

Welcome to 928 9th ST NE #1, a 3-bed, 3.5-bath modern haven set in the NoMa – H ST Corridor where design and high-end amenities collide. Newly constructed in 2017, this exceptional townhouse condo spans three levels with no detail overlooked throughout. Beyond the picturesque facade, you'll find a welcoming space that invites you to make yourself at home. Inside, bespoke details abound - from the glass stair wells to the gorgeous white oak floors, custom carpet runners, floor-to-ceiling windows, and intricate tile work. Spacious and light-filled, the main living and dining area flows right into the kitchen, which serves up stainless appliances, quartz countertops, ample Unica cabinet space, and a cutting-edge island. Step outside to the private patio ready for the summer BBO and the coveted off-street secure parking space that rounds out the home's many advantages. On the second floor, two spacious bedrooms feature multiple sunny exposures, spa-like bathrooms, and a central Bosch laundry area. Another level up, the primary suite stuns with its custom wall of built-in storage, tree-top views and beautiful bathroom with a double vanity. Enjoy the den just off the primary suite as a separate office that makes working from home easier (and more productive) than ever before. Nestled on a picturesque NoMa - H ST Corridor street, home to the neighborhood block party, this townhouse has one of the most sought-after locations in all of NoMa. Shop for local gems at Union Market, buy groceries at Whole Foods and Trader Joe's nearby, head to Union Station to take off on your latest adventure, sample the eclectic dining and drinking scene of H Street, and hop on the redline to reach other notable DC destinations within minutes. 928 9th ST NE #1 NE is an address that will bring you home!