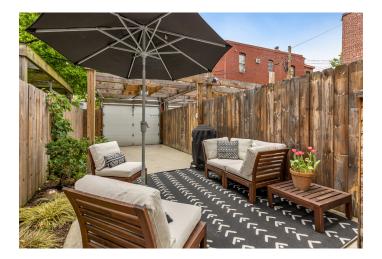

## Stylish Townhouse Condo in NoMA - H Street

Welcome to 928 9th ST NE #1, a 3-bed, 3.5-bath modern haven set in the NoMa – H ST Corridor where design and high-end amenities collide. Newly constructed in 2017, this exceptional townhouse condo spans three levels with no detail overlooked throughout. Beyond the picturesque facade, you'll find a welcoming space that invites you to make yourself at home. Inside, bespoke details abound - from the glass stair wells to the gorgeous white oak floors, custom carpet runners, floor-to-ceiling windows, and intricate tile work. Spacious and light-filled, the main living and dining area flows right into the kitchen, which serves up stainless appliances, quartz countertops, ample Unica cabinet space, and a cutting-edge island. Step outside to the private patio ready for the summer BBO and the coveted off-street secure parking space that rounds out the home's many advantages. On the second floor, two spacious bedrooms feature multiple sunny exposures, spa-like bathrooms, and a central Bosch laundry area. Another level up, the primary suite stuns with its custom wall of built-in storage, tree-top views and beautiful bathroom with a double vanity. Enjoy the den just off the primary suite as a separate office that makes working from home easier (and more productive) than ever before. Nestled on a picturesque NoMa - H ST Corridor street, home to the neighborhood block party, this townhouse has one of the most sought-after locations in all of NoMa. Shop for local gems at Union Market, buy groceries at Whole Foods and Trader Joe's nearby, head to Union Station to take off on your latest adventure, sample the eclectic dining and drinking scene of H Street, and hop on the redline to reach other notable DC destinations within minutes. 928 9th ST NE #1 NE is an address that will bring you home!