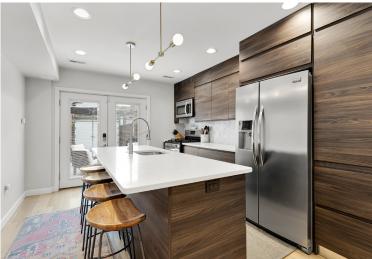

## Stylish Townhouse Condo in NoMA - H Street

Welcome to 928 9th ST NE #1, a 3-bed, 3.5-bath modern haven set in the NoMa – H ST Corridor where design and high-end amenities collide. Newly constructed in 2017, this exceptional townhouse condo spans three levels with no detail overlooked throughout. Beyond the picturesque facade, you'll find a welcoming space that invites you to make yourself at home. Inside, bespoke details abound - from the glass stair wells to the gorgeous white oak floors, custom carpet runners, floor-to-ceiling windows, and intricate tile work. Spacious and light-filled, the main living and dining area flows right into the kitchen, which serves up stainless appliances, quartz countertops, ample Unica cabinet space, and a cutting-edge island. Step outside to the private patio ready for the summer BBO and the coveted off-street secure parking space that rounds out the home's many advantages. On the second floor, two spacious bedrooms feature multiple sunny exposures, spa-like bathrooms, and a central Bosch laundry area. Another level up, the primary suite stuns with its custom wall of built-in storage, tree-top views and beautiful bathroom with a double vanity. Enjoy the den just off the primary suite as a separate office that makes working from home easier (and more productive) than ever before. Nestled on a picturesque NoMa - H ST Corridor street, home to the neighborhood block party, this townhouse has one of the most sought-after locations in all of NoMa. Shop for local gems at Union Market, buy groceries at Whole Foods and Trader Joe's nearby, head to Union Station to take off on your latest adventure, sample the eclectic dining and drinking scene of H Street, and hop on the redline to reach other notable DC destinations within minutes. 928 9th ST NE #1 NE is an address that will bring you home!