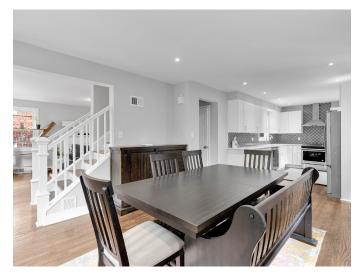

The main level of this special home offers a generous living room with a fireplace (as-is), chef's kitchen with quartz counters, stainless appliances, arabesques glass mosaic tile and premium cabinetry, a dining room large enough for a party of 10 and a powder room.