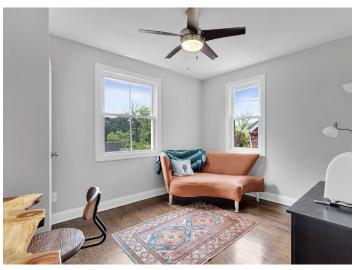

The lower level was just renovated to include new high-end wood laminate flooring throughout, recessed lighting, a recreation room, a bedroom/den and another fully renovated bathroom. A French drain and sump pump have also been installed. You will also find a workshop and utility room and walk out to the back yard.