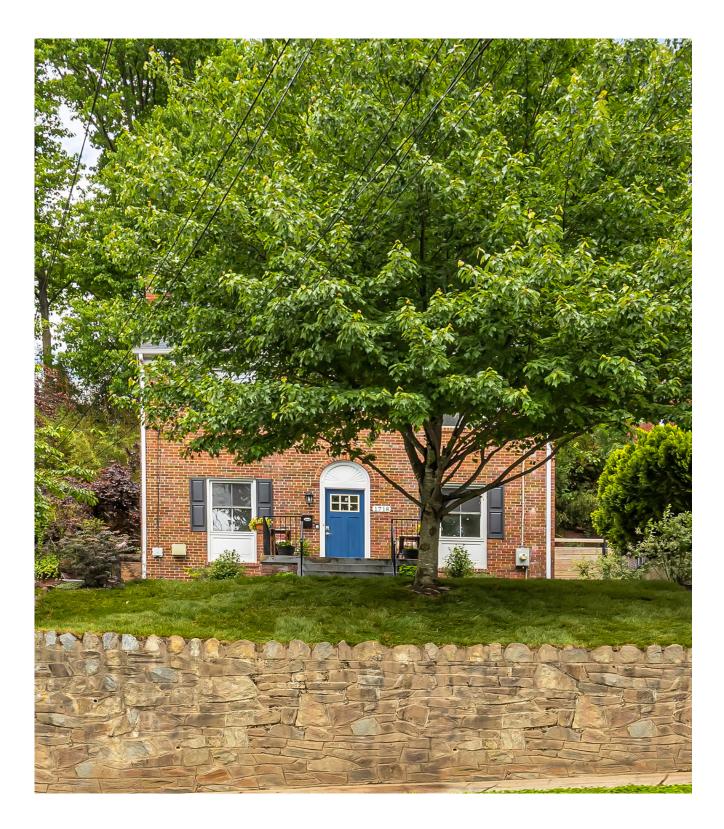

## 1718 33rd Pl SE

WASHINGTON, DC 20020

4 BED | 3.5 BATH | FINISHED ATTIC LOFT

## Picture Perfect Colonial in Sought-After Hillcrest

Picture perfect and perched up from the street, this stunning brick front, center hall Colonial will capture your heart the moment you walk through the front door. Beautifully renovated and restored, this home makes you exhale and exclaim "ahhh, this is the one!" The generous room proportions throughout this home are complemented by the recent finishes in the fully renovated chef's kitchen and bathrooms, new (3 years young) HVAC system, roof and new sewer line. The back yard has been newly landscaped with av new retaining wall and is fabulous for entertaining.