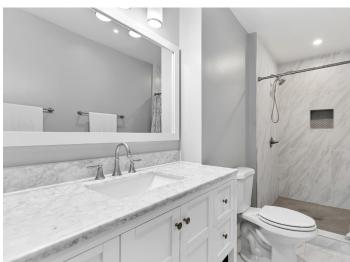

Upstairs you will find the Primary Bedroom with an en-suite bathroom, complete with a finished walk-up loft attic. Think extra closet space, office space, yoga room...In addition to the Primary Bedroom, there are 2 other bedrooms and a fully renovated hall bathroom and front-loading washer/dryer on this level.

The lower level was just renovated to include new high-end wood laminate flooring throughout, recessed lighting, a recreation room, a bedroom/den and another fully renovated bathroom. A French drain and sump pump have also been installed. You will also find a workshop and utility room and walk out to the back yard.