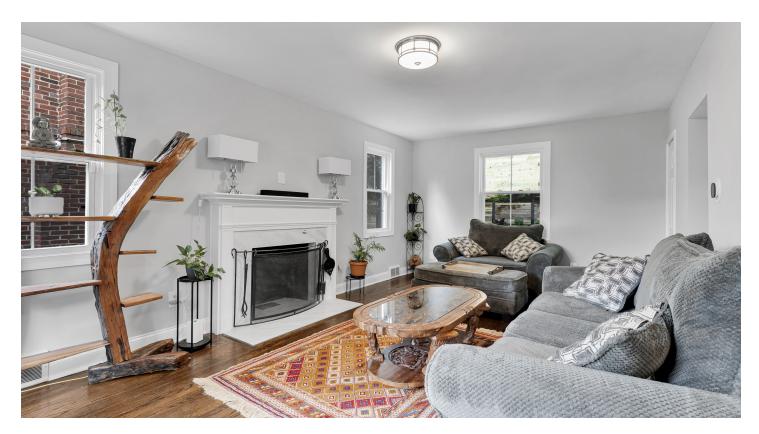

The main level of this special home offers a generous living room with a fireplace (as-is), chef's kitchen with quartz counters, stainless appliances, arabesques glass mosaic tile and premium cabinetry, a dining room large enough for a party of 10 and a powder room.