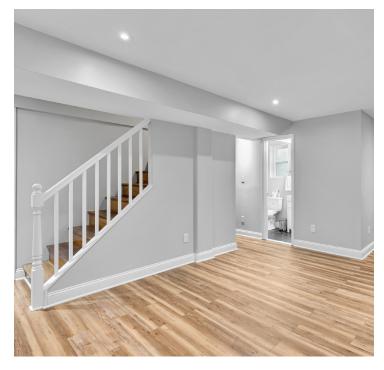

The lower level was just renovated to include new high-end wood laminate flooring throughout, recessed lighting, a recreation room, a bedroom/den and another fully renovated bathroom. A French drain and sump pump have also been installed. You will also find a workshop and utility room and walk out to the back yard.