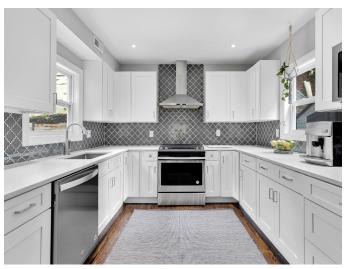

The main level of this special home offers a generous living room with a fireplace (as-is), chef's kitchen with quartz counters, stainless appliances, arabesques glass mosaic tile and premium cabinetry, a dining room large enough for a party of 10 and a powder room.