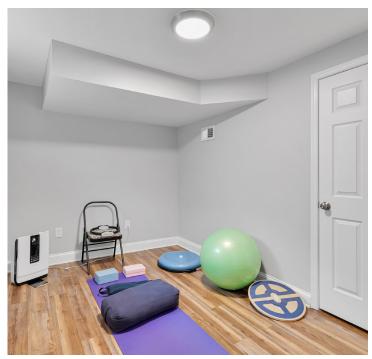

Upstairs you will find the Primary Bedroom with an en-suite bathroom, complete with a finished walk-up loft attic. Think extra closet space, office space, yoga room...In addition to the Primary Bedroom, there are 2 other bedrooms and a fully renovated hall bathroom and front-loading washer/dryer on this level.