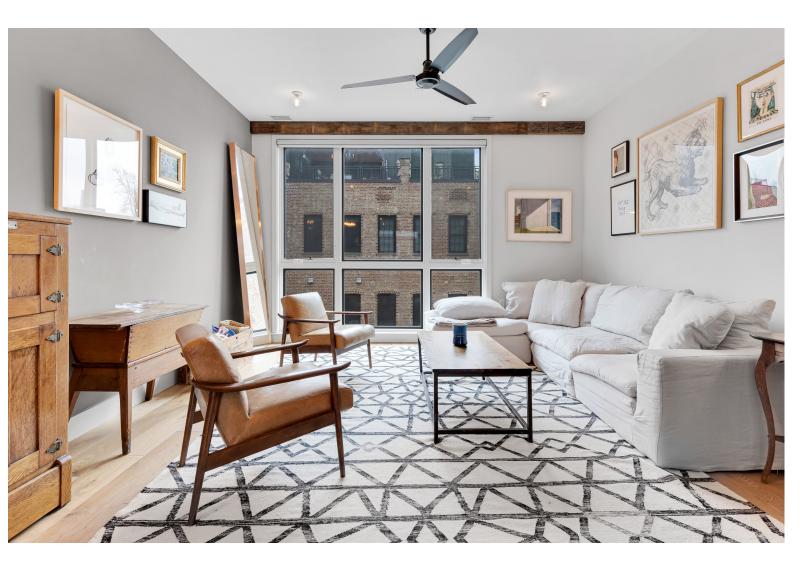

## Contemporary Living in Park View

Welcome to Unit 4W, this Penthouse unit in the award-winning "Helicopter Factory" comingles Historic allure in the sought-after Park View neighborhood. Once home to an early 20th century factory that made some of the world's first helicopters, today, 770 Girard St NW 4W is a state-of-the-art, three story condo that combines character and elegance from one convenient location. Far from your cookie-cutter new construction condo, this 2-bed, 2-bath duplex with dedicated home office space is set over an expansive 1,700 square feet (estimated) and brimming with natural light at every turn. Inside, designer touches abound from the Carrera marble countertops, and hardwood floors, to the floor-to-ceiling windows. The unit's intuitive floor plan leads to the gourmet kitchen, a chef's sanctuary with built-in shelving, stainless steel appliances, and a stylish tile backsplash. Just off of the kitchen, your spacious and flexible living area offers a private retreat with a cozy feel for relaxing or entertaining. Passing through the large chef's kitchen, you're greeted with a formal dining room that can accommodate a dinner party of 6 with room to spare! Upstairs, two spacious bedrooms and an aspirational home office await customization in the form of your personal touch, while two spa-like bathrooms showcase the latest in finishes and fixtures. The third floor leads to a private roof deck terrace complete with stunning city and courtyard views of the original Helicopter Factory for which the building is named. The total package is completed with a FULL SIZE, SECURE PARKING SPACE, along with a central location that's hard to beat. Run everyday errands from the new Whole Foods on Florida Avenue, and sample the eclectic culinary scene of Shaw that's set just moments from your door. All SQFT is approximate.