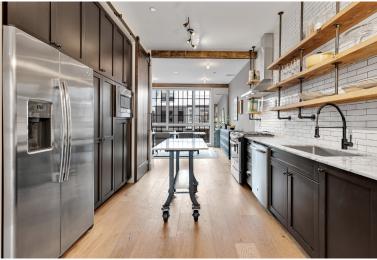

## Contemporary Living in Park View

Welcome to Unit 4W, this Penthouse unit in the award-winning "Helicopter Factory" comingles Historic allure in the sought-after Park View neighborhood. Once home to an early 20th century factory that made some of the world's first helicopters, today, 770 Girard St NW 4W is a state-of-the-art, three story condo that combines character and elegance from one convenient location. Far from your cookie-cutter new construction condo, this 2-bed, 2-bath duplex with dedicated home office space is set over an expansive 1,700 square feet (estimated) and brimming with natural light at every turn. Inside, designer touches abound from the Carrera marble countertops, and hardwood floors, to the floor-to-ceiling windows. The unit's intuitive floor plan leads to the gourmet kitchen, a chef's sanctuary with built-in shelving, stainless steel appliances, and a stylish tile backsplash. Just off of the kitchen, your spacious and flexible living area offers a private retreat with a cozy feel for relaxing or entertaining. Passing through the large chef's kitchen, you're greeted with a formal dining room that can accommodate a dinner party of 6 with room to spare! Upstairs, two spacious bedrooms and an aspirational home office await customization in the form of your personal touch, while two spa-like bathrooms showcase the latest in finishes and fixtures. The third floor leads to a private roof deck terrace complete with stunning city and courtyard views of the original Helicopter Factory for which the building is named. The total package is completed with a FULL SIZE, SECURE PARKING SPACE, along with a central location that's hard to beat. Run everyday errands from the new Whole Foods on Florida Avenue, and sample the eclectic culinary scene of Shaw that's set just moments from your door. All SQFT is approximate.