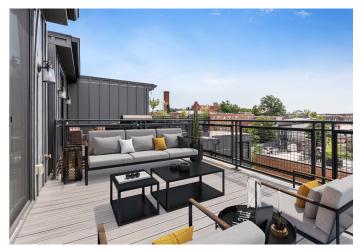

## Contemporary Living in Park View

Welcome to Unit 4W, this Penthouse unit in the award-winning "Helicopter Factory" comingles Historic allure in the sought-after Park View neighborhood. Once home to an early 20th century factory that made some of the world's first helicopters, today, 770 Girard St NW 4W is a state-of-the-art, three story condo that combines character and elegance from one convenient location. Far from your cookie-cutter new construction condo, this 2-bed, 2-bath duplex with dedicated home office space is set over an expansive 1,700 square feet (estimated) and brimming with natural light at every turn. Inside, designer touches abound from the Carrera marble countertops, and hardwood floors, to the floor-to-ceiling windows. The unit's intuitive floor plan leads to the gourmet kitchen, a chef's sanctuary with built-in shelving, stainless steel appliances, and a stylish tile backsplash. Just off of the kitchen, your spacious and flexible living area offers a private retreat with a cozy feel for relaxing or entertaining. Passing through the large chef's kitchen, you're greeted with a formal dining room that can accommodate a dinner party of 6 with room to spare! Upstairs, two spacious bedrooms and an aspirational home office await customization in the form of your personal touch, while two spa-like bathrooms showcase the latest in finishes and fixtures. The third floor leads to a private roof deck terrace complete with stunning city and courtyard views of the original Helicopter Factory for which the building is named. The total package is completed with a FULL SIZE, SECURE PARKING SPACE, along with a central location that's hard to beat. Run everyday errands from the new Whole Foods on Florida Avenue, and sample the eclectic culinary scene of Shaw that's set just moments from your door. All SQFT is approximate.