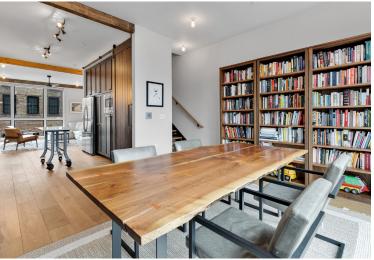

## Contemporary Living in Park View

Welcome to Unit 4W, this Penthouse unit in the award-winning "Helicopter Factory" comingles Historic allure in the sought-after Park View neighborhood. Once home to an early 20th century factory that made some of the world's first helicopters, today, 770 Girard St NW 4W is a state-of-the-art, three story condo that combines character and elegance from one convenient location. Far from your cookie-cutter new construction condo, this 2-bed, 2-bath duplex with dedicated home office space is set over an expansive 1,700 square feet (estimated) and brimming with natural light at every turn. Inside, designer touches abound from the Carrera marble countertops, and hardwood floors, to the floor-to-ceiling windows. The unit's intuitive floor plan leads to the gourmet kitchen, a chef's sanctuary with built-in shelving, stainless steel appliances, and a stylish tile backsplash. Just off of the kitchen, your spacious and flexible living area offers a private retreat with a cozy feel for relaxing or entertaining. Passing through the large chef's kitchen, you're greeted with a formal dining room that can accommodate a dinner party of 6 with room to spare! Upstairs, two spacious bedrooms and an aspirational home office await customization in the form of your personal touch, while two spa-like bathrooms showcase the latest in finishes and fixtures. The third floor leads to a private roof deck terrace complete with stunning city and courtyard views of the original Helicopter Factory for which the building is named. The total package is completed with a FULL SIZE, SECURE PARKING SPACE, along with a central location that's hard to beat. Run everyday errands from the new Whole Foods on Florida Avenue, and sample the eclectic culinary scene of Shaw that's set just moments from your door. All SQFT is approximate.