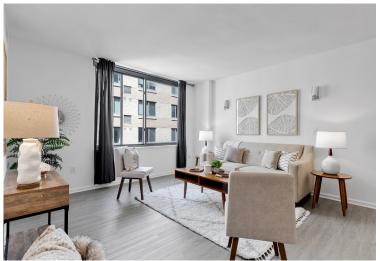

## Have It All At The City Vista

Centrally located 1 bedroom plus den at the City Vista Complex with assigned parking! Breeze inside the unit to find natural light throughout and a spacious and bright living area. The unit includes a den designed with custom wooden French doors(2017) which can be used for an office/quest area. The kitchen is outfitted with expansive counters, stainless steel appliances, refrigerator (2019), microwave (2020), dishwasher (2021), and plenty of cabinet space. Recessed lights were added in the kitchen, den and shower area in 2016 as well as the bedroom's overhead light/ ceiling fan and the living room chandelier. Brand new paint and flooring were installed in 2022. The building has concierge services, and is a part of the City Vista Complex which allows owners to not only use the lounge room and rooftop terraces from "The L," as well as amenities at "The K," including a green space, a rooftop terrace with lounge areas and a pool. The City Vista complex includes retail such as Safeway, Vida Fitness, Mandy, Sweet Green, Rasa, Bartaco among others. Across the street from "The K" you will find Busboys and Poets, A Baked Joint and other amazing places. A few moments walking you have Tatte Bakery, L'Ardent and soon to open Love, Makoto at Capitol Crossing. With nearby access to I-395, three metro stations, Union Station, the Convention Center, IDB, Chinatown, City Center, you can't be more centrally located.