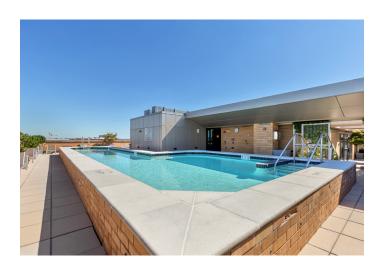

## Have It All At The City Vista

Centrally located 1 bedroom plus den at the City Vista Complex with assigned parking! Breeze inside the unit to find natural light throughout and a spacious and bright living area. The unit includes a den designed with custom wooden French doors(2017) which can be used for an office/quest area. The kitchen is outfitted with expansive counters, stainless steel appliances, refrigerator (2019), microwave (2020), dishwasher (2021), and plenty of cabinet space. Recessed lights were added in the kitchen, den and shower area in 2016 as well as the bedroom's overhead light/ ceiling fan and the living room chandelier. Brand new paint and flooring were installed in 2022. The building has concierge services, and is a part of the City Vista Complex which allows owners to not only use the lounge room and rooftop terraces from "The L," as well as amenities at "The K," including a green space, a rooftop terrace with lounge areas and a pool. The City Vista complex includes retail such as Safeway, Vida Fitness, Mandy, Sweet Green, Rasa, Bartaco among others. Across the street from "The K" you will find Busboys and Poets, A Baked Joint and other amazing places. A few moments walking you have Tatte Bakery, L'Ardent and soon to open Love, Makoto at Capitol Crossing. With nearby access to I-395, three metro stations, Union Station, the Convention Center, IDB, Chinatown, City Center, you can't be more centrally located.