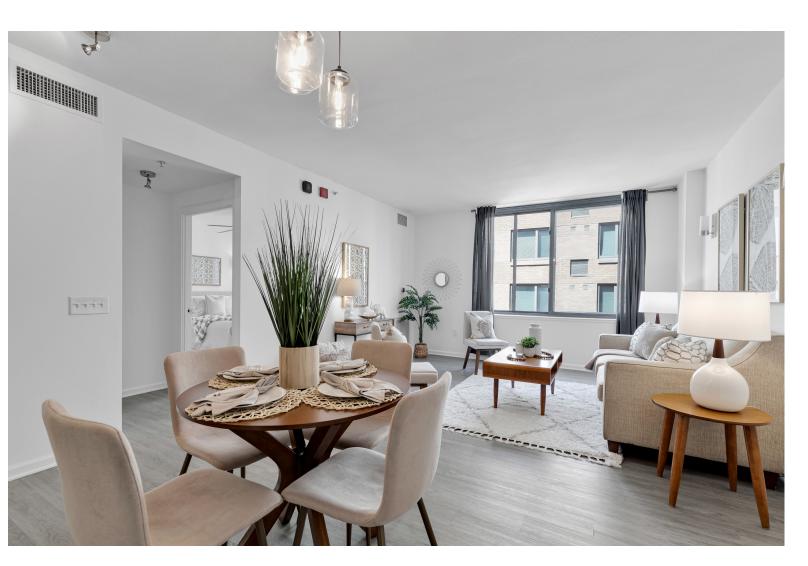

## Have It All At The City Vista

Centrally located 1 bedroom plus den at the City Vista Complex with assigned parking! Breeze inside the unit to find natural light throughout and a spacious and bright living area. The unit includes a den designed with custom wooden French doors(2017) which can be used for an office/quest area. The kitchen is outfitted with expansive counters, stainless steel appliances, refrigerator (2019), microwave (2020), dishwasher (2021), and plenty of cabinet space. Recessed lights were added in the kitchen, den and shower area in 2016 as well as the bedroom's overhead light/ ceiling fan and the living room chandelier. Brand new paint and flooring were installed in 2022. The building has concierge services, and is a part of the City Vista Complex which allows owners to not only use the lounge room and rooftop terraces from "The L," as well as amenities at "The K," including a green space, a rooftop terrace with lounge areas and a pool. The City Vista complex includes retail such as Safeway, Vida Fitness, Mandy, Sweet Green, Rasa, Bartaco among others. Across the street from "The K" you will find Busboys and Poets, A Baked Joint and other amazing places. A few moments walking you have Tatte Bakery, L'Ardent and soon to open Love, Makoto at Capitol Crossing. With nearby access to I-395, three metro stations, Union Station, the Convention Center, IDB, Chinatown, City Center, you can't be more centrally located.