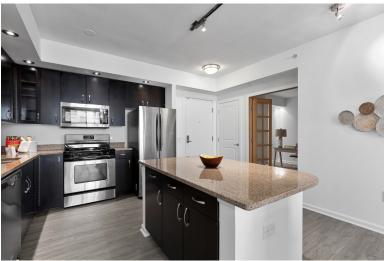

## Have It All At The City Vista

Centrally located 1 bedroom plus den at the City Vista Complex with assigned parking! Breeze inside the unit to find natural light throughout and a spacious and bright living area. The unit includes a den designed with custom wooden French doors(2017) which can be used for an office/quest area. The kitchen is outfitted with expansive counters, stainless steel appliances, refrigerator (2019), microwave (2020), dishwasher (2021), and plenty of cabinet space. Recessed lights were added in the kitchen, den and shower area in 2016 as well as the bedroom's overhead light/ ceiling fan and the living room chandelier. Brand new paint and flooring were installed in 2022. The building has concierge services, and is a part of the City Vista Complex which allows owners to not only use the lounge room and rooftop terraces from "The L," as well as amenities at "The K," including a green space, a rooftop terrace with lounge areas and a pool. The City Vista complex includes retail such as Safeway, Vida Fitness, Mandy, Sweet Green, Rasa, Bartaco among others. Across the street from "The K" you will find Busboys and Poets, A Baked Joint and other amazing places. A few moments walking you have Tatte Bakery, L'Ardent and soon to open Love, Makoto at Capitol Crossing. With nearby access to I-395, three metro stations, Union Station, the Convention Center, IDB, Chinatown, City Center, you can't be more centrally located.