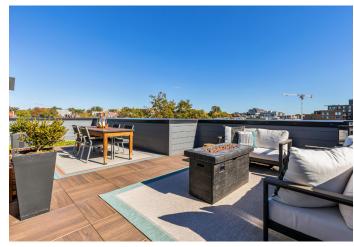

## Penthouse Living in the Heart of DC

This Penthouse residence offers over 700 SF of PRIVATE ROOF DECK space! This one of a kind floor-plan was customized and modified during the construction process. The residence boasts 2 beds & 2.5 baths over 2 floors with approximately 1,300 SF of interior space and 700 SF of private roof deck access. The roof deck doubles as a 2nd living & dining space with unobstructed views of our Nation's Capital! The living level offers an open plan that is flooded with natural light and inspired by Scandinavian style with white wood flooring contrasting the bold black kitchen tiles and crisp white kitchen cabinets. The upper bedroom level includes a spacious primary suite with walk in closet, primary bath with oversized shower stall and separate soaking tub. The massive roof deck wraps the entire 2nd level of the home and can be accessed from the primary suite or quest bedroom. The quest bedroom also affords abundant space, captivating natural light and en-suite bath. The main showpiece of this custom residence is the outdoor living space which extends the entire length and width of the Penthouse. Offering unobstructed views of our Nation's Capital and sweeping City views. The total package is completed with a full sized, SECURE PARKING SPACE INCLUDED and additional storage. Located in the vibrant Truxton Circle neighborhood of NW DC, you will enjoy unparalleled access to everything desired out the front door. Within a 4 block radius of the building, SIX new developments are under construction. Just moments from a multitude of parks and green spaces, as well as the most sought-after dining, grocery and social establishments around, PH 402 is without a doubt the can't-miss opportunity of the year! A list of improvements and modifications will be granted upon request. Selling willing to sell furniture. Seller is RE agent.