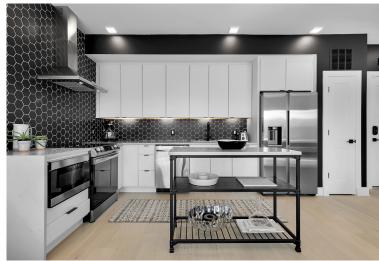

## Penthouse Living in the Heart of DC

This Penthouse residence offers over 700 SF of PRIVATE ROOF DECK space! This one of a kind floor-plan was customized and modified during the construction process. The residence boasts 2 beds & 2.5 baths over 2 floors with approximately 1,300 SF of interior space and 700 SF of private roof deck access. The roof deck doubles as a 2nd living & dining space with unobstructed views of our Nation's Capital! The living level offers an open plan that is flooded with natural light and inspired by Scandinavian style with white wood flooring contrasting the bold black kitchen tiles and crisp white kitchen cabinets. The upper bedroom level includes a spacious primary suite with walk in closet, primary bath with oversized shower stall and separate soaking tub. The massive roof deck wraps the entire 2nd level of the home and can be accessed from the primary suite or quest bedroom. The quest bedroom also affords abundant space, captivating natural light and en-suite bath. The main showpiece of this custom residence is the outdoor living space which extends the entire length and width of the Penthouse. Offering unobstructed views of our Nation's Capital and sweeping City views. The total package is completed with a full sized, SECURE PARKING SPACE INCLUDED and additional storage. Located in the vibrant Truxton Circle neighborhood of NW DC, you will enjoy unparalleled access to everything desired out the front door. Within a 4 block radius of the building, SIX new developments are under construction. Just moments from a multitude of parks and green spaces, as well as the most sought-after dining, grocery and social establishments around, PH 402 is without a doubt the can't-miss opportunity of the year! A list of improvements and modifications will be granted upon request. Selling willing to sell furniture. Seller is RE agent.