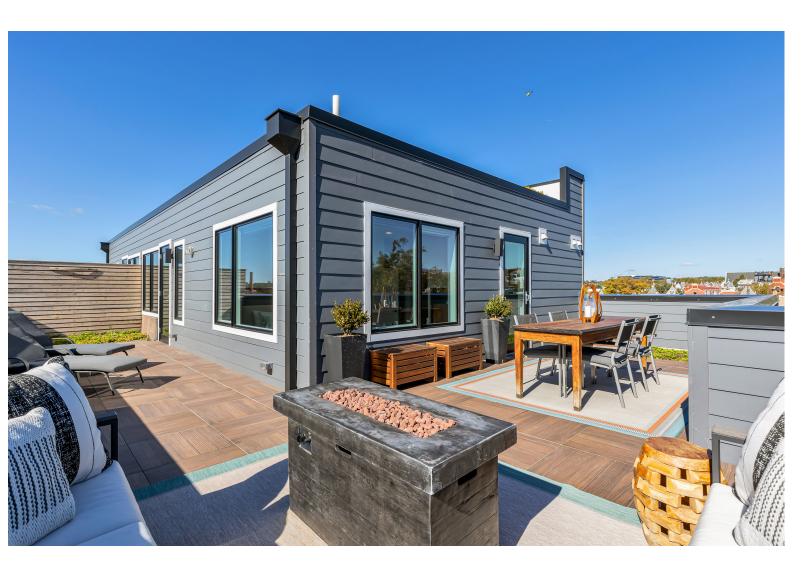

## Penthouse Living in the Heart of DC

This Penthouse residence offers over 700 SF of PRIVATE ROOF DECK space! This one of a kind floor-plan was customized and modified during the construction process. The residence boasts 2 beds & 2.5 baths over 2 floors with approximately 1,300 SF of interior space and 700 SF of private roof deck access. The roof deck doubles as a 2nd living & dining space with unobstructed views of our Nation's Capital! The living level offers an open plan that is flooded with natural light and inspired by Scandinavian style with white wood flooring contrasting the bold black kitchen tiles and crisp white kitchen cabinets. The upper bedroom level includes a spacious primary suite with walk in closet, primary bath with oversized shower stall and separate soaking tub. The massive roof deck wraps the entire 2nd level of the home and can be accessed from the primary suite or quest bedroom. The quest bedroom also affords abundant space, captivating natural light and en-suite bath. The main showpiece of this custom residence is the outdoor living space which extends the entire length and width of the Penthouse. Offering unobstructed views of our Nation's Capital and sweeping City views. The total package is completed with a full sized, SECURE PARKING SPACE INCLUDED and additional storage. Located in the vibrant Truxton Circle neighborhood of NW DC, you will enjoy unparalleled access to everything desired out the front door. Within a 4 block radius of the building, SIX new developments are under construction. Just moments from a multitude of parks and green spaces, as well as the most sought-after dining, grocery and social establishments around, PH 402 is without a doubt the can't-miss opportunity of the year! A list of improvements and modifications will be granted upon request. Selling willing to sell furniture. Seller is RE agent.