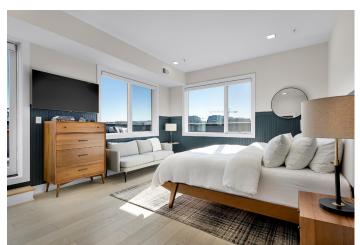

## Penthouse Living in the Heart of DC

This Penthouse residence offers over 700 SF of PRIVATE ROOF DECK space! This one of a kind floor-plan was customized and modified during the construction process. The residence boasts 2 beds & 2.5 baths over 2 floors with approximately 1,300 SF of interior space and 700 SF of private roof deck access. The roof deck doubles as a 2nd living & dining space with unobstructed views of our Nation's Capital! The living level offers an open plan that is flooded with natural light and inspired by Scandinavian style with white wood flooring contrasting the bold black kitchen tiles and crisp white kitchen cabinets. The upper bedroom level includes a spacious primary suite with walk in closet, primary bath with oversized shower stall and separate soaking tub. The massive roof deck wraps the entire 2nd level of the home and can be accessed from the primary suite or quest bedroom. The quest bedroom also affords abundant space, captivating natural light and en-suite bath. The main showpiece of this custom residence is the outdoor living space which extends the entire length and width of the Penthouse. Offering unobstructed views of our Nation's Capital and sweeping City views. The total package is completed with a full sized, SECURE PARKING SPACE INCLUDED and additional storage. Located in the vibrant Truxton Circle neighborhood of NW DC, you will enjoy unparalleled access to everything desired out the front door. Within a 4 block radius of the building, SIX new developments are under construction. Just moments from a multitude of parks and green spaces, as well as the most sought-after dining, grocery and social establishments around, PH 402 is without a doubt the can't-miss opportunity of the year! A list of improvements and modifications will be granted upon request. Selling willing to sell furniture. Seller is RE agent.