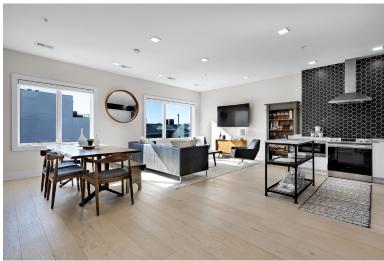

## Penthouse Living in the Heart of DC

This Penthouse residence offers over 700 SF of PRIVATE ROOF DECK space! This one of a kind floor-plan was customized and modified during the construction process. The residence boasts 2 beds & 2.5 baths over 2 floors with approximately 1,300 SF of interior space and 700 SF of private roof deck access. The roof deck doubles as a 2nd living & dining space with unobstructed views of our Nation's Capital! The living level offers an open plan that is flooded with natural light and inspired by Scandinavian style with white wood flooring contrasting the bold black kitchen tiles and crisp white kitchen cabinets. The upper bedroom level includes a spacious primary suite with walk in closet, primary bath with oversized shower stall and separate soaking tub. The massive roof deck wraps the entire 2nd level of the home and can be accessed from the primary suite or quest bedroom. The quest bedroom also affords abundant space, captivating natural light and en-suite bath. The main showpiece of this custom residence is the outdoor living space which extends the entire length and width of the Penthouse. Offering unobstructed views of our Nation's Capital and sweeping City views. The total package is completed with a full sized, SECURE PARKING SPACE INCLUDED and additional storage. Located in the vibrant Truxton Circle neighborhood of NW DC, you will enjoy unparalleled access to everything desired out the front door. Within a 4 block radius of the building, SIX new developments are under construction. Just moments from a multitude of parks and green spaces, as well as the most sought-after dining, grocery and social establishments around, PH 402 is without a doubt the can't-miss opportunity of the year! A list of improvements and modifications will be granted upon request. Selling willing to sell furniture. Seller is RE agent.