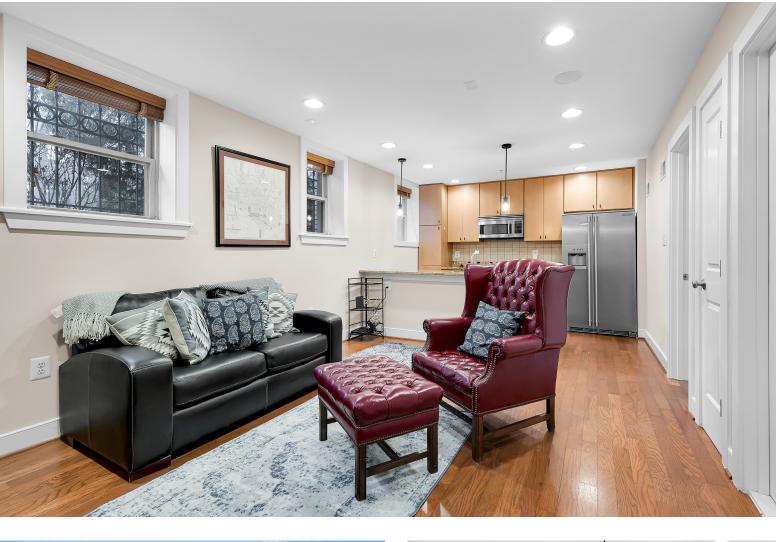

## Sunny Bloomingdale Residence

Bright and spacious 1 bedroom residence with low condo fees in the heart of Bloomingdale, close to shops, restaurants, and public transit. This PET FRIENDLY residence features an open floor plan, allowing room to stretch out and entertain, with natural light throughout. Breeze into the kitchen to find stainless steel appliances, granite countertops, and ample cabinet space. The oversized bedroom is outfitted with gracious closet space. The spa-like bathroom is adorned with a soaking jacuzzi tub, stand-alone shower, and modern fixtures. Finally, your own private patio and washer dryer completes this offering. Welcome home!