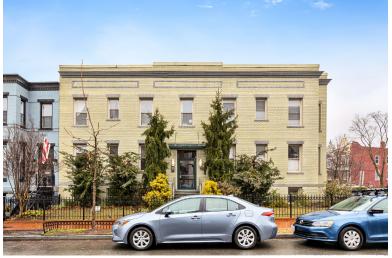

## 1718 1st Street NW #7



WASHINGTON, DC 20001











## 1 BED | 1 BATH

## Sunny Bloomingdale Residence

Bright and spacious 1 bedroom residence with low condo fees in the heart of Bloomingdale, close to shops, restaurants, and public transit. This PET FRIENDLY residence features an open floor plan, allowing room to stretch out and entertain, with natural light throughout. Breeze into the kitchen to find stainless steel appliances, granite countertops, and ample cabinet space. The oversized bedroom is outfitted with gracious closet space. The spa-like bathroom is adorned with a soaking jacuzzi tub, stand-alone shower, and modern fixtures. Finally, your own private patio and washer dryer completes this offering. Welcome home!











**Jennifer Smira** exectutive vice president realtor® dc/md/va

JSMIRA@JENNSMIRA.COM 202.280.2060