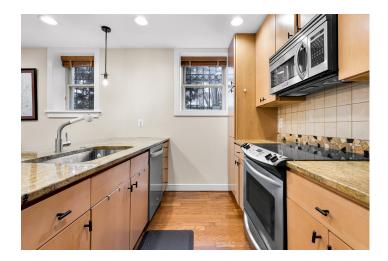

## Sunny Bloomingdale Residence

Bright and spacious 1 bedroom residence with low condo fees in the heart of Bloomingdale, close to shops, restaurants, and public transit. This PET FRIENDLY residence features an open floor plan, allowing room to stretch out and entertain, with natural light throughout. Breeze into the kitchen to find stainless steel appliances, granite countertops, and ample cabinet space. The oversized bedroom is outfitted with gracious closet space. The spa-like bathroom is adorned with a soaking jacuzzi tub, stand-alone shower, and modern fixtures. Finally, your own private patio and washer dryer completes this offering. Welcome home!