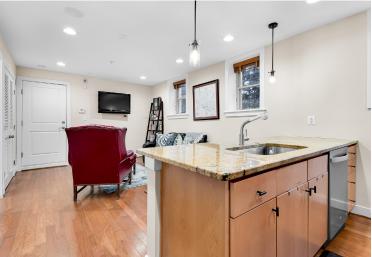

## Sunny Bloomingdale Residence

Bright and spacious 1 bedroom residence with low condo fees in the heart of Bloomingdale, close to shops, restaurants, and public transit. This PET FRIENDLY residence features an open floor plan, allowing room to stretch out and entertain, with natural light throughout. Breeze into the kitchen to find stainless steel appliances, granite countertops, and ample cabinet space. The oversized bedroom is outfitted with gracious closet space. The spa-like bathroom is adorned with a soaking jacuzzi tub, stand-alone shower, and modern fixtures. Finally, your own private patio and washer dryer completes this offering. Welcome home!