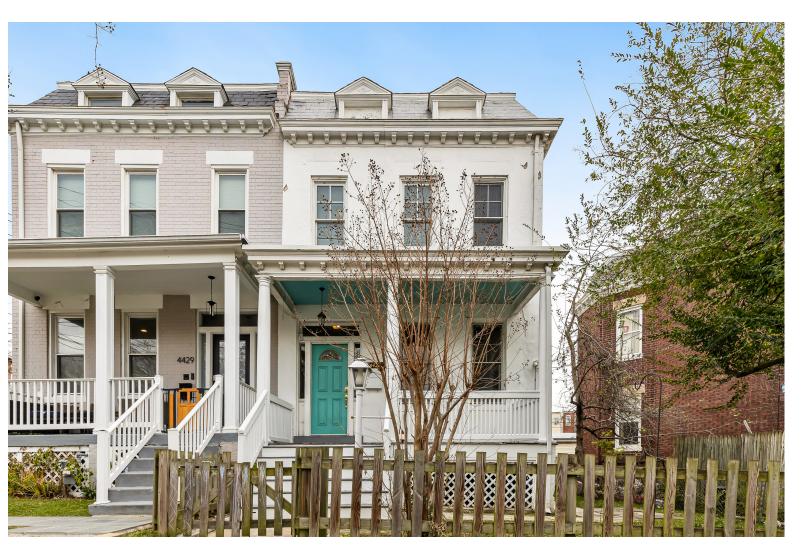

## Live in the Heart of Petworth

Welcome to this extra wide semi-detached row home just under 1/2 mile to the Petworth Metro Station and in the heart of Petworth. Flooded in sunlight from the 3 sides of double paned windows, all the rooms have gracious proportions and the home is set up from the street. Renovated in 2003, this house could use a light refreshening to bring it back to its glory or you can use your imagination and create a fantastic fully renovated space. The inviting front porch welcomes you inside to the foyer where you will fall in love with the original wood floors throughout the first floor. The generous living room overlooks the front porch and the large dining room has south facing bay windows. The kitchen has access to the basement and also a small mud room off the back which exits to the back and side yard. The upper level is made up of the enormous primary bedroom with bay window, and 2 additional generous bedrooms and a full bathroom. The basement, also accessed from the rear of the home in addition to being accessed through the kitchen, has a shared utility space with a new boiler (installed 2020), washer/ dryer and water heater. The basement has been used as an airbnb in the past with a full bathroom, large open recreation space, recessed lighting and tiled floor. Think income potential, recreation room, home office space or anything else you may want to use it for. This home offers a ton of potential, whether you do a little to it or a lot to it and the location within the neighborhood just can't be beat. Being sold as-is.