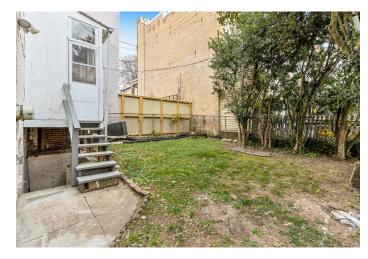

## Live in the Heart of Petworth

Welcome to this extra wide semi-detached row home just under 1/2 mile to the Petworth Metro Station and in the heart of Petworth. Flooded in sunlight from the 3 sides of double paned windows, all the rooms have gracious proportions and the home is set up from the street. Renovated in 2003, this house could use a light refreshening to bring it back to its glory or you can use your imagination and create a fantastic fully renovated space. The inviting front porch welcomes you inside to the foyer where you will fall in love with the original wood floors throughout the first floor. The generous living room overlooks the front porch and the large dining room has south facing bay windows. The kitchen has access to the basement and also a small mud room off the back which exits to the back and side yard. The upper level is made up of the enormous primary bedroom with bay window, and 2 additional generous bedrooms and a full bathroom. The basement, also accessed from the rear of the home in addition to being accessed through the kitchen, has a shared utility space with a new boiler (installed 2020), washer/ dryer and water heater. The basement has been used as an airbnb in the past with a full bathroom, large open recreation space, recessed lighting and tiled floor. Think income potential, recreation room, home office space or anything else you may want to use it for. This home offers a ton of potential, whether you do a little to it or a lot to it and the location within the neighborhood just can't be beat. Being sold as-is.