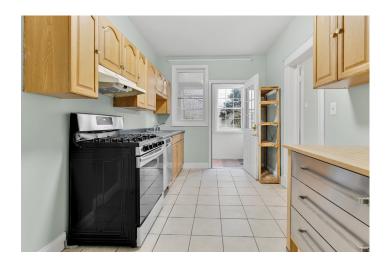

## Live in the Heart of Petworth

Welcome to this extra wide semi-detached row home just under 1/2 mile to the Petworth Metro Station and in the heart of Petworth. Flooded in sunlight from the 3 sides of double paned windows, all the rooms have gracious proportions and the home is set up from the street. Renovated in 2003, this house could use a light refreshening to bring it back to its glory or you can use your imagination and create a fantastic fully renovated space. The inviting front porch welcomes you inside to the foyer where you will fall in love with the original wood floors throughout the first floor. The generous living room overlooks the front porch and the large dining room has south facing bay windows. The kitchen has access to the basement and also a small mud room off the back which exits to the back and side yard. The upper level is made up of the enormous primary bedroom with bay window, and 2 additional generous bedrooms and a full bathroom. The basement, also accessed from the rear of the home in addition to being accessed through the kitchen, has a shared utility space with a new boiler (installed 2020), washer/ dryer and water heater. The basement has been used as an airbnb in the past with a full bathroom, large open recreation space, recessed lighting and tiled floor. Think income potential, recreation room, home office space or anything else you may want to use it for. This home offers a ton of potential, whether you do a little to it or a lot to it and the location within the neighborhood just can't be beat. Being sold as-is.