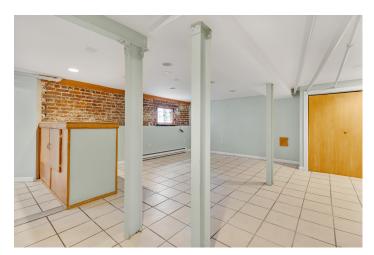

## Live in the Heart of Petworth

Welcome to this extra wide semi-detached row home just under 1/2 mile to the Petworth Metro Station and in the heart of Petworth. Flooded in sunlight from the 3 sides of double paned windows, all the rooms have gracious proportions and the home is set up from the street. Renovated in 2003, this house could use a light refreshening to bring it back to its glory or you can use your imagination and create a fantastic fully renovated space. The inviting front porch welcomes you inside to the foyer where you will fall in love with the original wood floors throughout the first floor. The generous living room overlooks the front porch and the large dining room has south facing bay windows. The kitchen has access to the basement and also a small mud room off the back which exits to the back and side yard. The upper level is made up of the enormous primary bedroom with bay window, and 2 additional generous bedrooms and a full bathroom. The basement, also accessed from the rear of the home in addition to being accessed through the kitchen, has a shared utility space with a new boiler (installed 2020), washer/ dryer and water heater. The basement has been used as an airbnb in the past with a full bathroom, large open recreation space, recessed lighting and tiled floor. Think income potential, recreation room, home office space or anything else you may want to use it for. This home offers a ton of potential, whether you do a little to it or a lot to it and the location within the neighborhood just can't be beat. Being sold as-is.