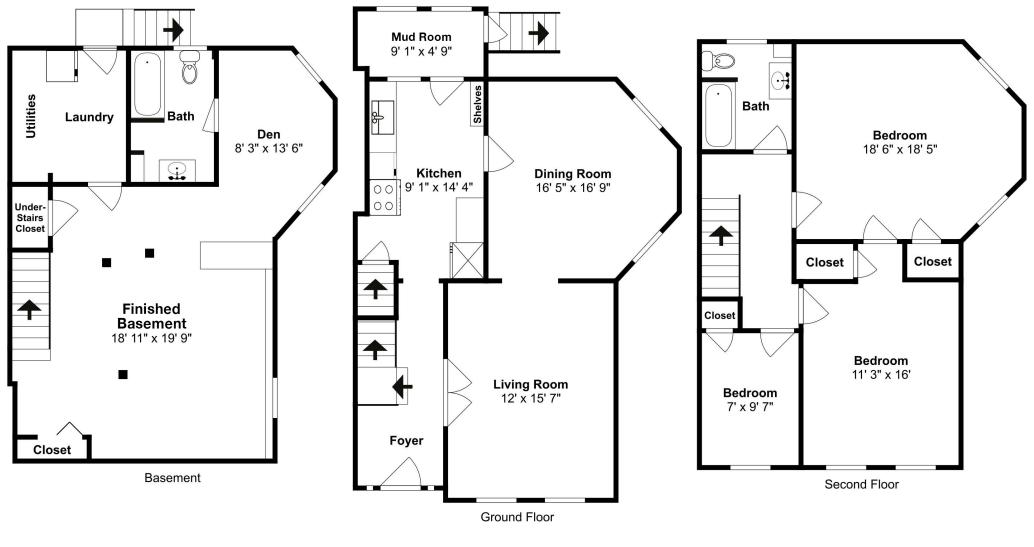

## Shelley Gold

## Jenn Smira

Vice President Realtor ® DC/MD/VA 202.271.5885 shelley@shelleygold.com Executive Vice President Realtor ® DC/MD/VA 202.340.7675 jsmira@compass.com

Compass is a licensed real estate brokerage that abides by Equal Housing Opportunity laws. Information is compiled from sources deemed reliable but is not guaranteed. All measurements and square footages are approximate. This is not intended to solicit property already listed. Compass is licensed as Compass Real Estate in DC and as Compass in Virginia and Maryland. 1313 14th Street NW, Washington, DC 20005 | 202.386.6330