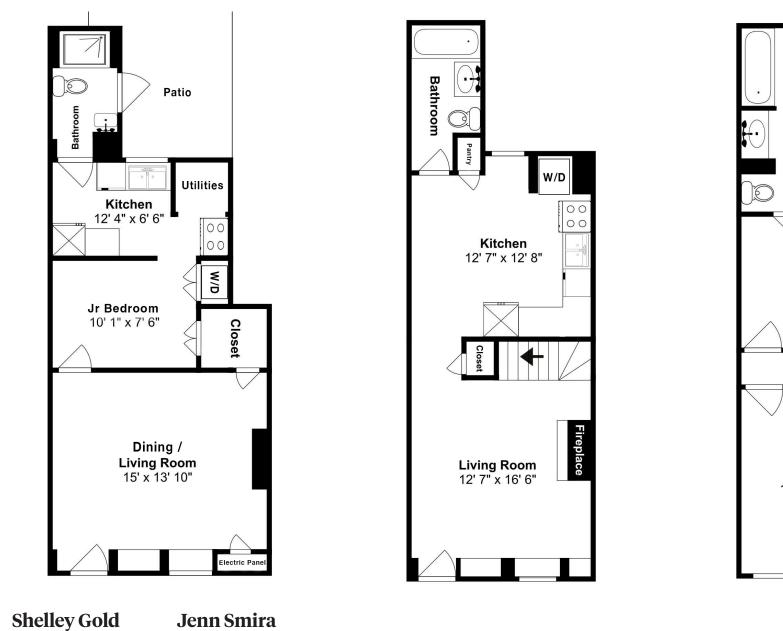

Compass is a licensed real estate brokerage that abides by Equal Housing Opportunity laws. Information is compiled from sources deemed reliable but is not guaranteed. All measurements and square footages are approximate. This is not intended to solicit property already listed. Compass is licensed as Compass Real Estate in DC and as Compass in Virginia and Maryland. 1313 14th Street NW, Washington, DC 20005 | 202.386.6330