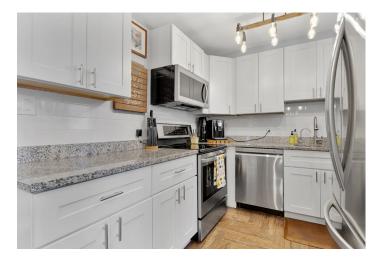

## Bright & Open Co-Op in the Heart of Arlington

Beautifully renovated, 2 bed/1 bath co-op with parking. Minutes from Courthouse and Rosslyn Metro Stations. Low \$590 Monthly Co-Op Fee Breakdown: \$185 per Month for Arlington Property Taxes and \$405 per Month for all Utilities (except Electric) plus Maintenance, Reserves, Master Insurance. Building has a private parking lot, secure bike room. and extra storage. This 850 square foot unit boasts an open-concept layout, modern kitchen with granite countertops and stainless-steel appliances, two large bedrooms and ample light. With an 87 walk-score, restaurants, bars, shops and grocery stores are all close by, including MOM's Organic Market across the street. Less than half a mile to Rosslyn and Courthouse Metro Stations.