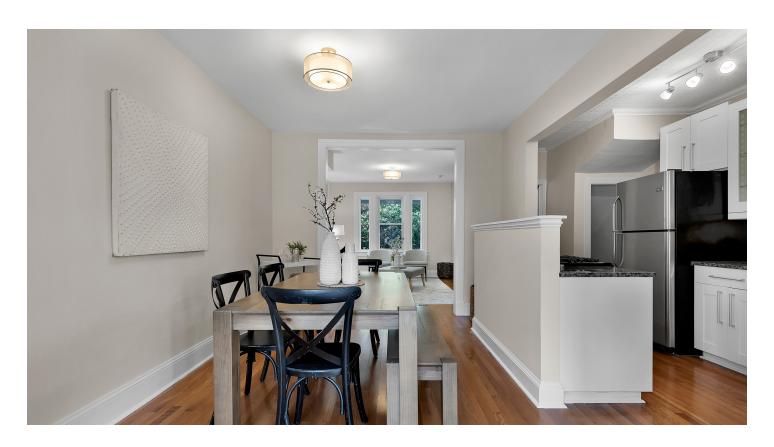

## Have it All in Hill East!

Welcome to this lovingly updated Federal porch-front home that has been nicely expanded and has a gracious flow throughout. As you enter, you will fall in love with the inviting foyer, the generous living room that flows into the open dining room and the renovated kitchen with white cabinets and granite counters. The family room off the back is kissed with sunlight from windows on all sides and exits onto a delightful deck, perfect for grilling and entertaining. The patio can be an extension of your back yard or PARKING—you decide! Upstairs, you'll find a tremendous primary suite (2 bedrooms that were combined into 1) with a newly renovated en-suite bathroom, walk in closet and a home office. The 2nd bedroom is generous in size and the 2nd full upstairs bathroom has been updated and has a skylight. There are hardwood floors throughout the first two levels of this home. The lower level offers a 3rd bedroom, a bonus room (maybe an exercise room, home office, den?) a 3rd full bathroom, laundry and tons of storage space. The front gardens are filled with flowers and beautiful plantings, creating an oasis of perennials to be enjoyed throughout each season. A dogwood and a lace leaf Japanese maple were added to create a low-maintenance, yet beautiful garden. In addition to the fresh paint, new carpet, new primary bathroom and newly refinished floors on the 2nd level, other improvements to this home include: new HVAC in 2015, new deck in 2016, new main roof and porch roof in 2018, new back door in 2019, tuck pointed front façade 2021. This is the perfect house to call your next home.