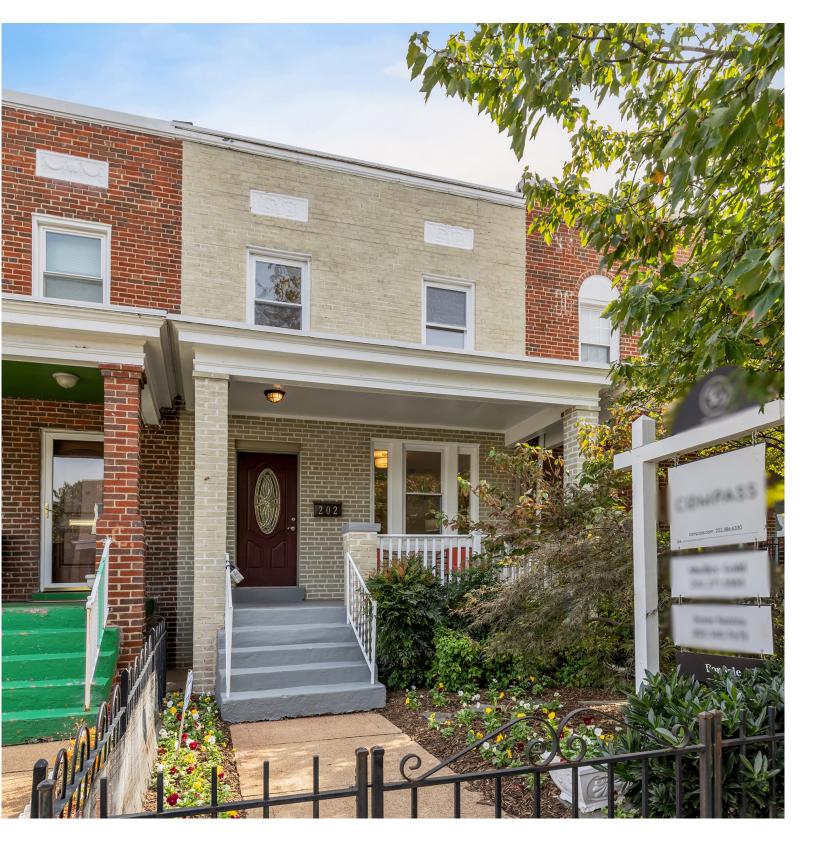

## 202 16th Street SE

WASHINGTON, DC 20003

3 BED | 3 BATH

## Have it All in Hill East!

Welcome to this lovingly updated Federal porch-front home that has been nicely expanded and has a gracious flow throughout. As you enter, you will fall in love with the inviting foyer, the generous living room that flows into the open dining room and the renovated kitchen with white cabinets and granite counters. The family room off the back is kissed with sunlight from windows on all sides and exits onto a delightful deck, perfect for grilling and entertaining. The patio can be an extension of your back yard or PARKING—you decide! Upstairs, you'll find a tremendous primary suite (2 bedrooms that were combined into 1) with a newly renovated en-suite bathroom, walk in closet and a home office. The 2nd bedroom is generous in size and the 2nd full upstairs bathroom has been updated and has a skylight. There are hardwood floors throughout the first two levels of this home. The lower level offers a 3rd bedroom, a bonus room (maybe an exercise room, home office, den?) a 3rd full bathroom, laundry and tons of storage space. The front gardens are filled with flowers and beautiful plantings, creating an oasis of perennials to be enjoyed throughout each season. A dogwood and a lace leaf Japanese maple were added to create a low-maintenance, yet beautiful garden. In addition to the fresh paint, new carpet, new primary bathroom and newly refinished floors on the 2nd level, other improvements to this home include: new HVAC in 2015, new deck in 2016, new main roof and porch roof in 2018, new back door in 2019, tuck pointed front façade 2021. This is the perfect house to call your next home.