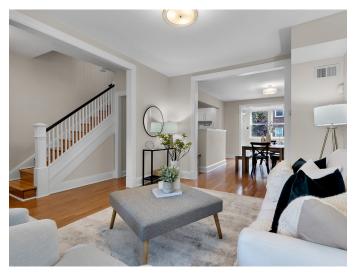

## Have it All in Hill East!

Welcome to this lovingly updated Federal porch-front home that has been nicely expanded and has a gracious flow throughout. As you enter, you will fall in love with the inviting foyer, the generous living room that flows into the open dining room and the renovated kitchen with white cabinets and granite counters. The family room off the back is kissed with sunlight from windows on all sides and exits onto a delightful deck, perfect for grilling and entertaining. The patio can be an extension of your back yard or PARKING—you decide! Upstairs, you'll find a tremendous primary suite (2 bedrooms that were combined into 1) with a newly renovated en-suite bathroom, walk in closet and a home office. The 2nd bedroom is generous in size and the 2nd full upstairs bathroom has been updated and has a skylight. There are hardwood floors throughout the first two levels of this home. The lower level offers a 3rd bedroom, a bonus room (maybe an exercise room, home office, den?) a 3rd full bathroom, laundry and tons of storage space. The front gardens are filled with flowers and beautiful plantings, creating an oasis of perennials to be enjoyed throughout each season. A dogwood and a lace leaf Japanese maple were added to create a low-maintenance, yet beautiful garden. In addition to the fresh paint, new carpet, new primary bathroom and newly refinished floors on the 2nd level, other improvements to this home include: new HVAC in 2015, new deck in 2016, new main roof and porch roof in 2018, new back door in 2019, tuck pointed front façade 2021. This is the perfect house to call your next home.