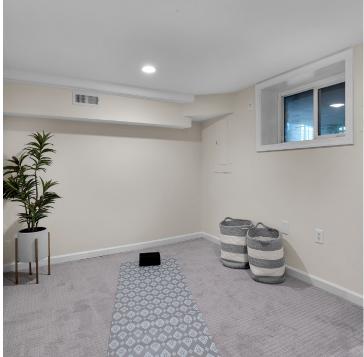

## Have it All in Hill East!

Welcome to this lovingly updated Federal porch-front home that has been nicely expanded and has a gracious flow throughout. As you enter, you will fall in love with the inviting foyer, the generous living room that flows into the open dining room and the renovated kitchen with white cabinets and granite counters. The family room off the back is kissed with sunlight from windows on all sides and exits onto a delightful deck, perfect for grilling and entertaining. The patio can be an extension of your back yard or PARKING—you decide! Upstairs, you'll find a tremendous primary suite (2 bedrooms that were combined into 1) with a newly renovated en-suite bathroom, walk in closet and a home office. The 2nd bedroom is generous in size and the 2nd full upstairs bathroom has been updated and has a skylight. There are hardwood floors throughout the first two levels of this home. The lower level offers a 3rd bedroom, a bonus room (maybe an exercise room, home office, den?) a 3rd full bathroom, laundry and tons of storage space. The front gardens are filled with flowers and beautiful plantings, creating an oasis of perennials to be enjoyed throughout each season. A dogwood and a lace leaf Japanese maple were added to create a low-maintenance, yet beautiful garden. In addition to the fresh paint, new carpet, new primary bathroom and newly refinished floors on the 2nd level, other improvements to this home include: new HVAC in 2015, new deck in 2016, new main roof and porch roof in 2018, new back door in 2019, tuck pointed front façade 2021. This is the perfect house to call your next home.