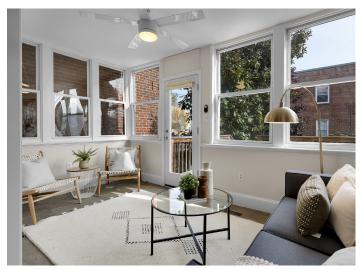

## Have it All in Hill East!

Welcome to this lovingly updated Federal porch-front home that has been nicely expanded and has a gracious flow throughout. As you enter, you will fall in love with the inviting foyer, the generous living room that flows into the open dining room and the renovated kitchen with white cabinets and granite counters. The family room off the back is kissed with sunlight from windows on all sides and exits onto a delightful deck, perfect for grilling and entertaining. The patio can be an extension of your back yard or PARKING—you decide! Upstairs, you'll find a tremendous primary suite (2 bedrooms that were combined into 1) with a newly renovated en-suite bathroom, walk in closet and a home office. The 2nd bedroom is generous in size and the 2nd full upstairs bathroom has been updated and has a skylight. There are hardwood floors throughout the first two levels of this home. The lower level offers a 3rd bedroom, a bonus room (maybe an exercise room, home office, den?) a 3rd full bathroom, laundry and tons of storage space. The front gardens are filled with flowers and beautiful plantings, creating an oasis of perennials to be enjoyed throughout each season. A dogwood and a lace leaf Japanese maple were added to create a low-maintenance, yet beautiful garden. In addition to the fresh paint, new carpet, new primary bathroom and newly refinished floors on the 2nd level, other improvements to this home include: new HVAC in 2015, new deck in 2016, new main roof and porch roof in 2018, new back door in 2019, tuck pointed front façade 2021. This is the perfect house to call your next home.