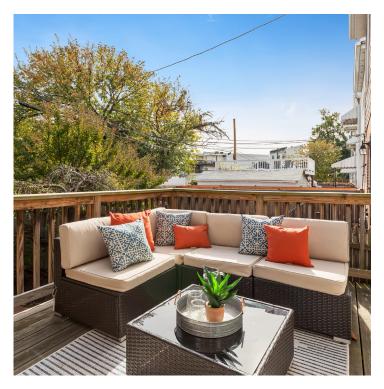

## Have it All in Hill East!

Welcome to this lovingly updated Federal porch-front home that has been nicely expanded and has a gracious flow throughout. As you enter, you will fall in love with the inviting foyer, the generous living room that flows into the open dining room and the renovated kitchen with white cabinets and granite counters. The family room off the back is kissed with sunlight from windows on all sides and exits onto a delightful deck, perfect for grilling and entertaining. The patio can be an extension of your back yard or PARKING—you decide! Upstairs, you'll find a tremendous primary suite (2 bedrooms that were combined into 1) with a newly renovated en-suite bathroom, walk in closet and a home office. The 2nd bedroom is generous in size and the 2nd full upstairs bathroom has been updated and has a skylight. There are hardwood floors throughout the first two levels of this home. The lower level offers a 3rd bedroom, a bonus room (maybe an exercise room, home office, den?) a 3rd full bathroom, laundry and tons of storage space. The front gardens are filled with flowers and beautiful plantings, creating an oasis of perennials to be enjoyed throughout each season. A dogwood and a lace leaf Japanese maple were added to create a low-maintenance, yet beautiful garden. In addition to the fresh paint, new carpet, new primary bathroom and newly refinished floors on the 2nd level, other improvements to this home include: new HVAC in 2015, new deck in 2016, new main roof and porch roof in 2018, new back door in 2019, tuck pointed front façade 2021. This is the perfect house to call your next home.