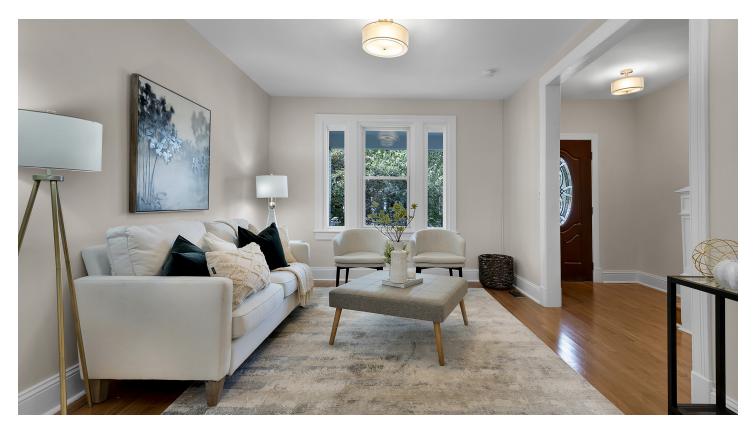

## Have it All in Hill East!

Welcome to this lovingly updated Federal porch-front home that has been nicely expanded and has a gracious flow throughout. As you enter, you will fall in love with the inviting foyer, the generous living room that flows into the open dining room and the renovated kitchen with white cabinets and granite counters. The family room off the back is kissed with sunlight from windows on all sides and exits onto a delightful deck, perfect for grilling and entertaining. The patio can be an extension of your back yard or PARKING—you decide! Upstairs, you'll find a tremendous primary suite (2 bedrooms that were combined into 1) with a newly renovated en-suite bathroom, walk in closet and a home office. The 2nd bedroom is generous in size and the 2nd full upstairs bathroom has been updated and has a skylight. There are hardwood floors throughout the first two levels of this home. The lower level offers a 3rd bedroom, a bonus room (maybe an exercise room, home office, den?) a 3rd full bathroom, laundry and tons of storage space. The front gardens are filled with flowers and beautiful plantings, creating an oasis of perennials to be enjoyed throughout each season. A dogwood and a lace leaf Japanese maple were added to create a low-maintenance, yet beautiful garden. In addition to the fresh paint, new carpet, new primary bathroom and newly refinished floors on the 2nd level, other improvements to this home include: new HVAC in 2015, new deck in 2016, new main roof and porch roof in 2018, new back door in 2019, tuck pointed front façade 2021. This is the perfect house to call your next home.