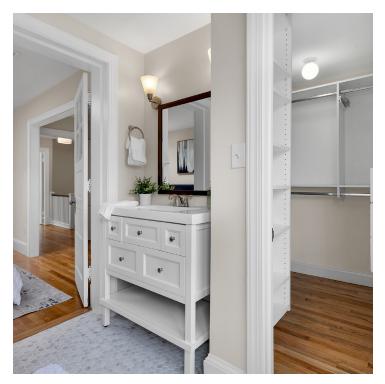

## Have it All in Hill East!

Welcome to this lovingly updated Federal porch-front home that has been nicely expanded and has a gracious flow throughout. As you enter, you will fall in love with the inviting foyer, the generous living room that flows into the open dining room and the renovated kitchen with white cabinets and granite counters. The family room off the back is kissed with sunlight from windows on all sides and exits onto a delightful deck, perfect for grilling and entertaining. The patio can be an extension of your back yard or PARKING—you decide! Upstairs, you'll find a tremendous primary suite (2 bedrooms that were combined into 1) with a newly renovated en-suite bathroom, walk in closet and a home office. The 2nd bedroom is generous in size and the 2nd full upstairs bathroom has been updated and has a skylight. There are hardwood floors throughout the first two levels of this home. The lower level offers a 3rd bedroom, a bonus room (maybe an exercise room, home office, den?) a 3rd full bathroom, laundry and tons of storage space. The front gardens are filled with flowers and beautiful plantings, creating an oasis of perennials to be enjoyed throughout each season. A dogwood and a lace leaf Japanese maple were added to create a low-maintenance, yet beautiful garden. In addition to the fresh paint, new carpet, new primary bathroom and newly refinished floors on the 2nd level, other improvements to this home include: new HVAC in 2015, new deck in 2016, new main roof and porch roof in 2018, new back door in 2019, tuck pointed front façade 2021. This is the perfect house to call your next home.