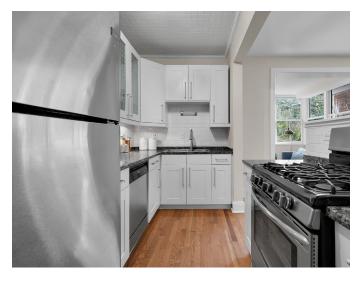

## Have it All in Hill East!

Welcome to this lovingly updated Federal porch-front home that has been nicely expanded and has a gracious flow throughout. As you enter, you will fall in love with the inviting foyer, the generous living room that flows into the open dining room and the renovated kitchen with white cabinets and granite counters. The family room off the back is kissed with sunlight from windows on all sides and exits onto a delightful deck, perfect for grilling and entertaining. The patio can be an extension of your back yard or PARKING—you decide! Upstairs, you'll find a tremendous primary suite (2 bedrooms that were combined into 1) with a newly renovated en-suite bathroom, walk in closet and a home office. The 2nd bedroom is generous in size and the 2nd full upstairs bathroom has been updated and has a skylight. There are hardwood floors throughout the first two levels of this home. The lower level offers a 3rd bedroom, a bonus room (maybe an exercise room, home office, den?) a 3rd full bathroom, laundry and tons of storage space. The front gardens are filled with flowers and beautiful plantings, creating an oasis of perennials to be enjoyed throughout each season. A dogwood and a lace leaf Japanese maple were added to create a low-maintenance, yet beautiful garden. In addition to the fresh paint, new carpet, new primary bathroom and newly refinished floors on the 2nd level, other improvements to this home include: new HVAC in 2015, new deck in 2016, new main roof and porch roof in 2018, new back door in 2019, tuck pointed front façade 2021. This is the perfect house to call your next home.