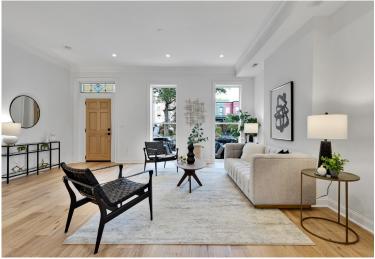

## Period Detail Meets Modern Luxury in LeDroit Park

Introducing 1946 3rd St NW an 1870's home originally designed by architect James H. McGill in the heart of the Ledroit Park Historic District. This beautifully renovated porch-front home features 5 beds, 3.5 baths, and 2-car (tandem) parking set over 2,000 square feet. This stunning home is set back from the street with a huge front yard, and is the perfect mix of old and new style. Inside, the spacious, light-filled living room boasts high ceilings and large windows. The bright and spacious floor plan leads to the gourmet kitchen, a true chef's sanctuary with its brand new viking appliances, ample counter space, a wine fridge, and plenty of room for storage. Just off the kitchen, you'll find an accompanying space that is fit for a dining table and entertaining. Walk up the original staircase to discover the large primary suite-- a tranguil space flooded with natural light and soaring ceilings that features an all marble spalike bathroom and two closets. Down the hall discover two additional bedrooms and a lovely bathroom with an original stained glass window. The basement is also fully finished, and boasts two bedrooms, a bathroom, and a flex space that could be effortlessly transformed into your very own fitness studio, playroom, or home office. Located in the heart of LeDroit Park Historic District, residents here will enjoy a dynamic blend of historic charm and urban access. Stay local to sample the eclectic selection of bars, restaurants, coffee shops, and greenspaces at your fingertips, or take a stroll to the sights and sounds of Downtown DC. All SQFT is approximate.