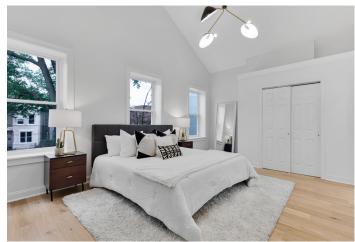

## Period Detail Meets Modern Luxury in LeDroit Park

Introducing 1946 3rd St NW an 1870's home originally designed by architect James H. McGill in the heart of the Ledroit Park Historic District. This beautifully renovated porch-front home features 5 beds, 3.5 baths, and 2-car (tandem) parking set over 2,000 square feet. This stunning home is set back from the street with a huge front yard, and is the perfect mix of old and new style. Inside, the spacious, light-filled living room boasts high ceilings and large windows. The bright and spacious floor plan leads to the gourmet kitchen, a true chef's sanctuary with its brand new viking appliances, ample counter space, a wine fridge, and plenty of room for storage. Just off the kitchen, you'll find an accompanying space that is fit for a dining table and entertaining. Walk up the original staircase to discover the large primary suite-- a tranguil space flooded with natural light and soaring ceilings that features an all marble spalike bathroom and two closets. Down the hall discover two additional bedrooms and a lovely bathroom with an original stained glass window. The basement is also fully finished, and boasts two bedrooms, a bathroom, and a flex space that could be effortlessly transformed into your very own fitness studio, playroom, or home office. Located in the heart of LeDroit Park Historic District, residents here will enjoy a dynamic blend of historic charm and urban access. Stay local to sample the eclectic selection of bars, restaurants, coffee shops, and greenspaces at your fingertips, or take a stroll to the sights and sounds of Downtown DC. All SQFT is approximate.