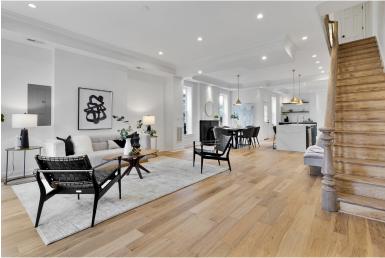

## Period Detail Meets Modern Luxury in LeDroit Park

Introducing 1946 3rd St NW an 1870's home originally designed by architect James H. McGill in the heart of the Ledroit Park Historic District. This beautifully renovated porch-front home features 5 beds, 3.5 baths, and 2-car (tandem) parking set over 2,000 square feet. This stunning home is set back from the street with a huge front yard, and is the perfect mix of old and new style. Inside, the spacious, light-filled living room boasts high ceilings and large windows. The bright and spacious floor plan leads to the gourmet kitchen, a true chef's sanctuary with its brand new viking appliances, ample counter space, a wine fridge, and plenty of room for storage. Just off the kitchen, you'll find an accompanying space that is fit for a dining table and entertaining. Walk up the original staircase to discover the large primary suite-- a tranguil space flooded with natural light and soaring ceilings that features an all marble spalike bathroom and two closets. Down the hall discover two additional bedrooms and a lovely bathroom with an original stained glass window. The basement is also fully finished, and boasts two bedrooms, a bathroom, and a flex space that could be effortlessly transformed into your very own fitness studio, playroom, or home office. Located in the heart of LeDroit Park Historic District, residents here will enjoy a dynamic blend of historic charm and urban access. Stay local to sample the eclectic selection of bars, restaurants, coffee shops, and greenspaces at your fingertips, or take a stroll to the sights and sounds of Downtown DC. All SQFT is approximate.