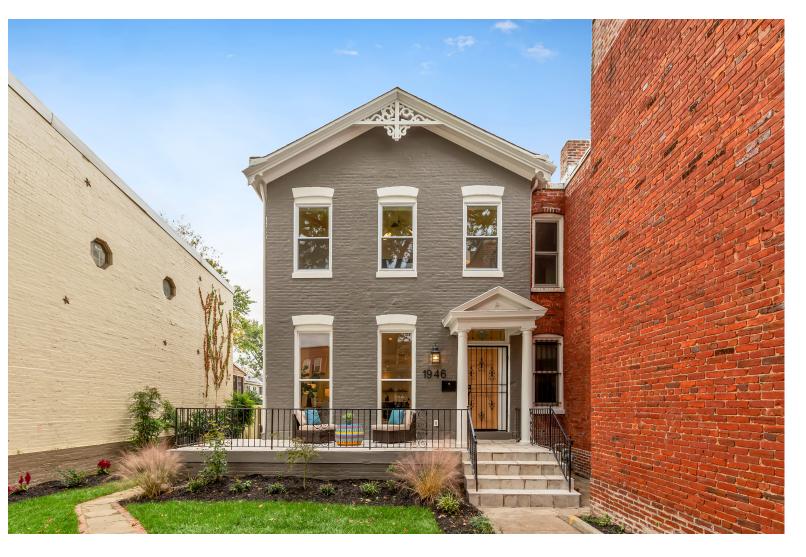

## 1946 3rd Street NW

WASHINGTON, DC 20001

## Period Detail Meets Modern Luxury in LeDroit Park

Introducing 1946 3rd St NW an 1870's home originally designed by architect James H. McGill in the heart of the Ledroit Park Historic District. This beautifully renovated porch-front home features 5 beds, 3.5 baths, and 2-car (tandem) parking set over 2,000 square feet. This stunning home is set back from the street with a huge front yard, and is the perfect mix of old and new style. Inside, the spacious, light-filled living room boasts high ceilings and large windows. The bright and spacious floor plan leads to the gourmet kitchen, a true chef's sanctuary with its brand new viking appliances, ample counter space, a wine fridge, and plenty of room for storage. Just off the kitchen, you'll find an accompanying space that is fit for a dining table and entertaining. Walk up the original staircase to discover the large primary suite-- a tranguil space flooded with natural light and soaring ceilings that features an all marble spalike bathroom and two closets. Down the hall discover two additional bedrooms and a lovely bathroom with an original stained glass window. The basement is also fully finished, and boasts two bedrooms, a bathroom, and a flex space that could be effortlessly transformed into your very own fitness studio, playroom, or home office. Located in the heart of LeDroit Park Historic District, residents here will enjoy a dynamic blend of historic charm and urban access. Stay local to sample the eclectic selection of bars, restaurants, coffee shops, and greenspaces at your fingertips, or take a stroll to the sights and sounds of Downtown DC. All SQFT is approximate.