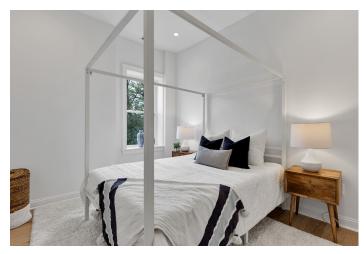

## Period Detail Meets Modern Luxury in LeDroit Park

Introducing 1946 3rd St NW an 1870's home originally designed by architect James H. McGill in the heart of the Ledroit Park Historic District. This beautifully renovated porch-front home features 5 beds, 3.5 baths, and 2-car (tandem) parking set over 2,000 square feet. This stunning home is set back from the street with a huge front yard, and is the perfect mix of old and new style. Inside, the spacious, light-filled living room boasts high ceilings and large windows. The bright and spacious floor plan leads to the gourmet kitchen, a true chef's sanctuary with its brand new viking appliances, ample counter space, a wine fridge, and plenty of room for storage. Just off the kitchen, you'll find an accompanying space that is fit for a dining table and entertaining. Walk up the original staircase to discover the large primary suite-- a tranguil space flooded with natural light and soaring ceilings that features an all marble spalike bathroom and two closets. Down the hall discover two additional bedrooms and a lovely bathroom with an original stained glass window. The basement is also fully finished, and boasts two bedrooms, a bathroom, and a flex space that could be effortlessly transformed into your very own fitness studio, playroom, or home office. Located in the heart of LeDroit Park Historic District, residents here will enjoy a dynamic blend of historic charm and urban access. Stay local to sample the eclectic selection of bars, restaurants, coffee shops, and greenspaces at your fingertips, or take a stroll to the sights and sounds of Downtown DC. All SQFT is approximate.