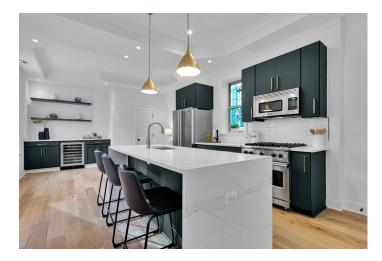

## Period Detail Meets Modern Luxury in LeDroit Park

Introducing 1946 3rd St NW an 1870's home originally designed by architect James H. McGill in the heart of the Ledroit Park Historic District. This beautifully renovated porch-front home features 5 beds, 3.5 baths, and 2-car (tandem) parking set over 2,000 square feet. This stunning home is set back from the street with a huge front yard, and is the perfect mix of old and new style. Inside, the spacious, light-filled living room boasts high ceilings and large windows. The bright and spacious floor plan leads to the gourmet kitchen, a true chef's sanctuary with its brand new viking appliances, ample counter space, a wine fridge, and plenty of room for storage. Just off the kitchen, you'll find an accompanying space that is fit for a dining table and entertaining. Walk up the original staircase to discover the large primary suite-- a tranguil space flooded with natural light and soaring ceilings that features an all marble spalike bathroom and two closets. Down the hall discover two additional bedrooms and a lovely bathroom with an original stained glass window. The basement is also fully finished, and boasts two bedrooms, a bathroom, and a flex space that could be effortlessly transformed into your very own fitness studio, playroom, or home office. Located in the heart of LeDroit Park Historic District, residents here will enjoy a dynamic blend of historic charm and urban access. Stay local to sample the eclectic selection of bars, restaurants, coffee shops, and greenspaces at your fingertips, or take a stroll to the sights and sounds of Downtown DC. All SQFT is approximate.