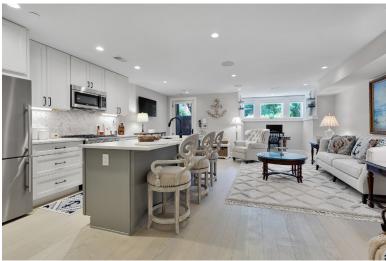

## Live in Luxury on Logan Circle

This just in: you haven't (yet) missed your chance to own a home in DC's most storied new development. Welcome to 1310 Vermont Avenue NW #1, the latest home to hit the market as part of The Gaslight District, a collection of exclusive residences that fuses style and elegance like never before. Set in the vibrant Logan Circle neighborhood, this 1-bed, 1-bath home combines timeless design, expert craftsmanship, and thoughtful details all under one roof. Step inside to find a flexible, open floor plan distinguished by ample natural light, hardwood floors, and one-of-a-kind architectural interiors that frame the prestigious views of stately Vermont Avenue. The home's designer kitchen stuns with marble counters and stainless steel appliances, while steps away, the spacious bedroom and spa-like bathroom provide the perfect backdrop for your distinct day-to-night routine. In-unit laundry facilities, a large walk-in closet, and rental parking available on the same block round out the home's many stand-out amenities. A location in demand, Logan Circle places residents at the heart of the city's most notable attractions - from parks and green spaces, to shopping, dining, and cultural destinations. Sample the eclectic culinary scene just beyond your doorstep, shop for boutique threads, sip custom cocktails from any one of the neighborhood's iconic bars, and easily reach other DC destinations via metro, by car, or on foot. A home that's firmly rooted in the now, 1310 Vermont Avenue NW #1 is undoubtedly the can't miss opportunity of the season.