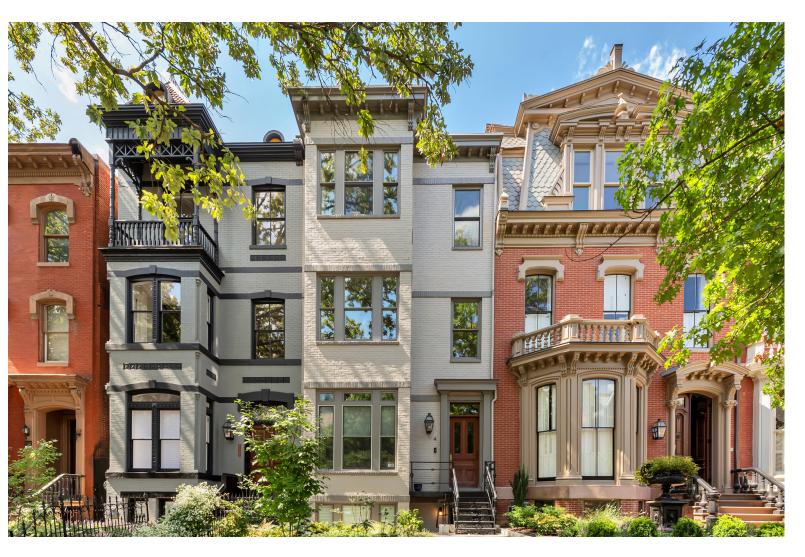

## Live in Luxury on Logan Circle

This just in: you haven't (yet) missed your chance to own a home in DC's most storied new development. Welcome to 1310 Vermont Avenue NW #1, the latest home to hit the market as part of The Gaslight District, a collection of exclusive residences that fuses style and elegance like never before. Set in the vibrant Logan Circle neighborhood, this 1-bed, 1-bath home combines timeless design, expert craftsmanship, and thoughtful details all under one roof. Step inside to find a flexible, open floor plan distinguished by ample natural light, hardwood floors, and one-of-a-kind architectural interiors that frame the prestigious views of stately Vermont Avenue. The home's designer kitchen stuns with marble counters and stainless steel appliances, while steps away, the spacious bedroom and spa-like bathroom provide the perfect backdrop for your distinct day-to-night routine. In-unit laundry facilities, a large walk-in closet, and rental parking available on the same block round out the home's many stand-out amenities. A location in demand, Logan Circle places residents at the heart of the city's most notable attractions - from parks and green spaces, to shopping, dining, and cultural destinations. Sample the eclectic culinary scene just beyond your doorstep, shop for boutique threads, sip custom cocktails from any one of the neighborhood's iconic bars, and easily reach other DC destinations via metro, by car, or on foot. A home that's firmly rooted in the now, 1310 Vermont Avenue NW #1 is undoubtedly the can't miss opportunity of the season.