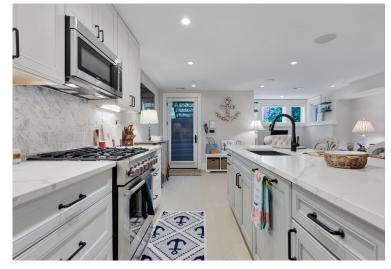

## Live in Luxury on Logan Circle

This just in: you haven't (yet) missed your chance to own a home in DC's most storied new development. Welcome to 1310 Vermont Avenue NW #1, the latest home to hit the market as part of The Gaslight District, a collection of exclusive residences that fuses style and elegance like never before. Set in the vibrant Logan Circle neighborhood, this 1-bed, 1-bath home combines timeless design, expert craftsmanship, and thoughtful details all under one roof. Step inside to find a flexible, open floor plan distinguished by ample natural light, hardwood floors, and one-of-a-kind architectural interiors that frame the prestigious views of stately Vermont Avenue. The home's designer kitchen stuns with marble counters and stainless steel appliances, while steps away, the spacious bedroom and spa-like bathroom provide the perfect backdrop for your distinct day-to-night routine. In-unit laundry facilities, a large walk-in closet, and rental parking available on the same block round out the home's many stand-out amenities. A location in demand, Logan Circle places residents at the heart of the city's most notable attractions - from parks and green spaces, to shopping, dining, and cultural destinations. Sample the eclectic culinary scene just beyond your doorstep, shop for boutique threads, sip custom cocktails from any one of the neighborhood's iconic bars, and easily reach other DC destinations via metro, by car, or on foot. A home that's firmly rooted in the now, 1310 Vermont Avenue NW #1 is undoubtedly the can't miss opportunity of the season.