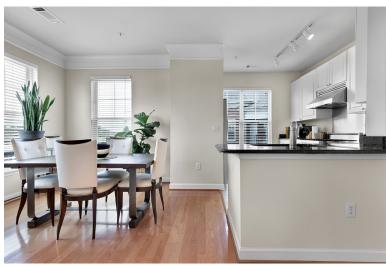

## Have It All at The Fitz!

Sunny and spacious top floor residence with 3 GARAGE PARKING SPACES and 2 HUGE STORAGE UNITS. Breeze inside to find gleaming wood floors, a washer/dryer in unit (an actual laundry room!), and a huge private balcony! The living/dining area flows and is drenched in natural sunlight, and flows right into the gourmet kitchen, outfitted with a VIKING Stove, BOSCH dishwasher, stainless appliances, GRANITE counters, and GENEROUS counter space. Each bedroom features gracious closet space and multiple windows. Live with all the amenities The Fitz has to offer (pool, gym, concierge, business center, etc), along with being so close to Metro & Rockville Towne Center, and more. Condo fee is \$501.72 + \$37 for parking, \$11.60 for storage + \$67 for Verizon & Wifi = \$617 total. Welcome home!