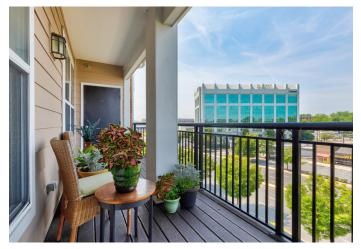

## Have It All at The Fitz!

Sunny and spacious top floor residence with 3 GARAGE PARKING SPACES and 2 HUGE STORAGE UNITS. Breeze inside to find gleaming wood floors, a washer/dryer in unit (an actual laundry room!), and a huge private balcony! The living/dining area flows and is drenched in natural sunlight, and flows right into the gourmet kitchen, outfitted with a VIKING Stove, BOSCH dishwasher, stainless appliances, GRANITE counters, and GENEROUS counter space. Each bedroom features gracious closet space and multiple windows. Live with all the amenities The Fitz has to offer (pool, gym, concierge, business center, etc), along with being so close to Metro & Rockville Towne Center, and more. Condo fee is \$501.72 + \$37 for parking, \$11.60 for storage + \$67 for Verizon & Wifi = \$617 total. Welcome home!