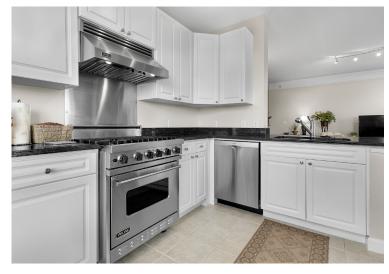

## Have It All at The Fitz!

Sunny and spacious top floor residence with 3 GARAGE PARKING SPACES and 2 HUGE STORAGE UNITS. Breeze inside to find gleaming wood floors, a washer/dryer in unit (an actual laundry room!), and a huge private balcony! The living/dining area flows and is drenched in natural sunlight, and flows right into the gourmet kitchen, outfitted with a VIKING Stove, BOSCH dishwasher, stainless appliances, GRANITE counters, and GENEROUS counter space. Each bedroom features gracious closet space and multiple windows. Live with all the amenities The Fitz has to offer (pool, gym, concierge, business center, etc), along with being so close to Metro & Rockville Towne Center, and more. Condo fee is \$501.72 + \$37 for parking, \$11.60 for storage + \$67 for Verizon & Wifi = \$617 total. Welcome home!