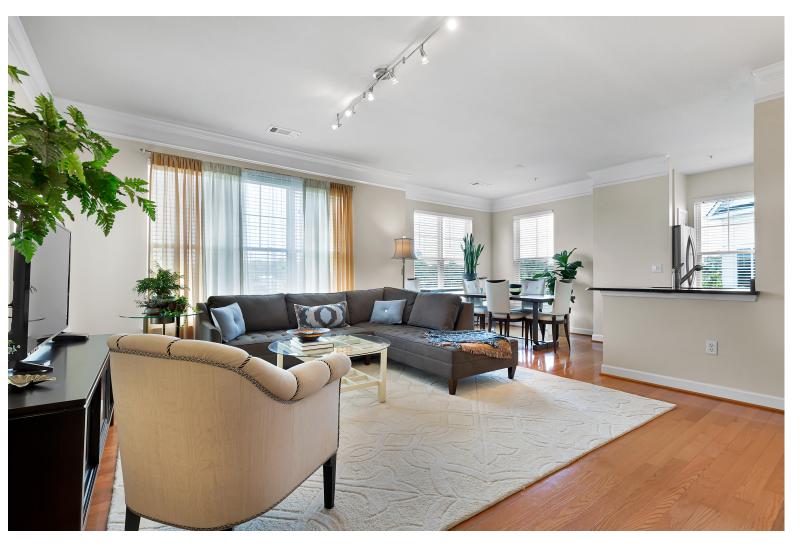

## Have It All at The Fitz!

Sunny and spacious top floor residence with 3 GARAGE PARKING SPACES and 2 HUGE STORAGE UNITS. Breeze inside to find gleaming wood floors, a washer/dryer in unit (an actual laundry room!), and a huge private balcony! The living/dining area flows and is drenched in natural sunlight, and flows right into the gourmet kitchen, outfitted with a VIKING Stove, BOSCH dishwasher, stainless appliances, GRANITE counters, and GENEROUS counter space. Each bedroom features gracious closet space and multiple windows. Live with all the amenities The Fitz has to offer (pool, gym, concierge, business center, etc), along with being so close to Metro & Rockville Towne Center, and more. Condo fee is \$501.72 + \$37 for parking, \$11.60 for storage + \$67 for Verizon & Wifi = \$617 total. Welcome home!