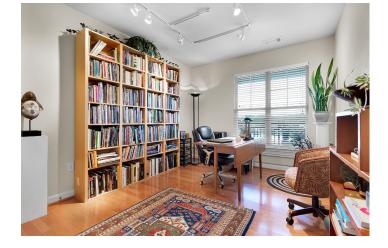

## Have It All at The Fitz!

Sunny and spacious top floor residence with 3 GARAGE PARKING SPACES and 2 HUGE STORAGE UNITS. Breeze inside to find gleaming wood floors, a washer/dryer in unit (an actual laundry room!), and a huge private balcony! The living/dining area flows and is drenched in natural sunlight, and flows right into the gourmet kitchen, outfitted with a VIKING Stove, BOSCH dishwasher, stainless appliances, GRANITE counters, and GENEROUS counter space. Each bedroom features gracious closet space and multiple windows. Live with all the amenities The Fitz has to offer (pool, gym, concierge, business center, etc), along with being so close to Metro & Rockville Towne Center, and more. Condo fee is \$501.72 + \$37 for parking, \$11.60 for storage + \$67 for Verizon & Wifi = \$617 total. Welcome home!