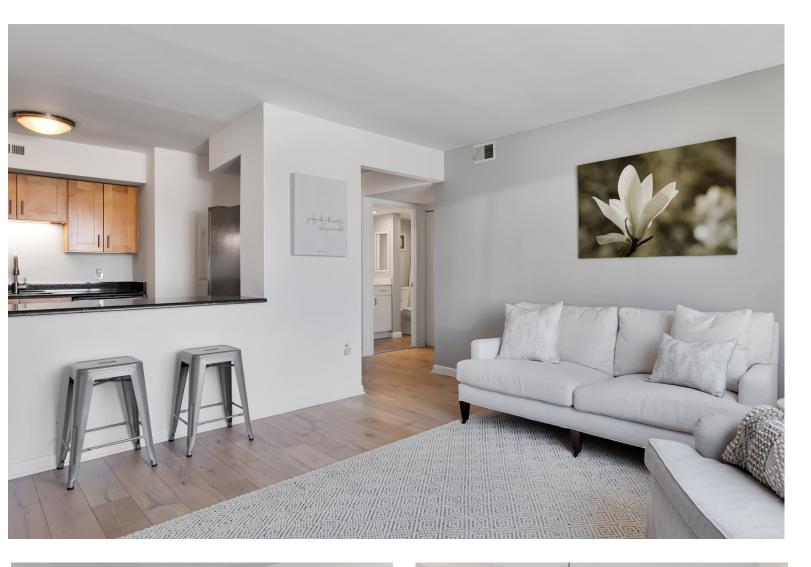

## Gorgeous in Glover Park!

Beautiful and spacious 2 bed/2 bath condo in Glover Park with underground parking! This sophisticated unit is drenched in natural light and features beautiful details throughout, including new wide-plank hardwood floors, tons of storage space, and completely recently renovated bathrooms! The living and dining area have room to stretch out, and flows right into the gourmet kitchen. The bedroom offers a generous walk-in closet. Finally, this building is a dream, with a peaceful, secluded outdoor space, and in a premier location- just moments to Safeway, Trader Joe's, CVS, Starbucks, restaurants, and Georgetown. Brand new Whole Foods reopening within walking distance as well, and the L2 bus that will take you straight to the World Bank. With the Naval Observatory greenery in the back of the building, the landscaping is truly stunning. Don't miss this amazing Glover Park opportunity!