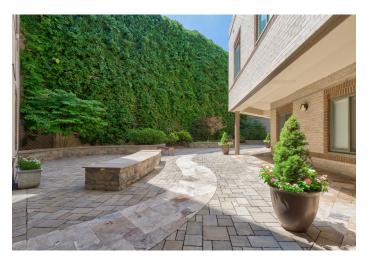

## Gorgeous in Glover Park!

Beautiful and spacious 2 bed/2 bath condo in Glover Park with underground parking! This sophisticated unit is drenched in natural light and features beautiful details throughout, including new wide-plank hardwood floors, tons of storage space, and completely recently renovated bathrooms! The living and dining area have room to stretch out, and flows right into the gourmet kitchen. The bedroom offers a generous walk-in closet. Finally, this building is a dream, with a peaceful, secluded outdoor space, and in a premier location- just moments to Safeway, Trader Joe's, CVS, Starbucks, restaurants, and Georgetown. Brand new Whole Foods reopening within walking distance as well, and the L2 bus that will take you straight to the World Bank. With the Naval Observatory greenery in the back of the building, the landscaping is truly stunning. Don't miss this amazing Glover Park opportunity!