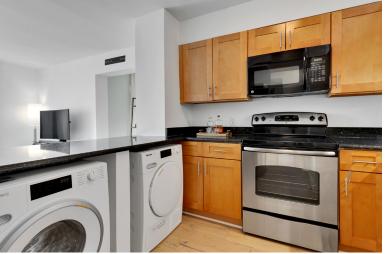

## Gorgeous in Glover Park!

Beautiful and spacious 2 bed/2 bath condo in Glover Park with underground parking! This sophisticated unit is drenched in natural light and features beautiful details throughout, including new wide-plank hardwood floors, tons of storage space, and completely recently renovated bathrooms! The living and dining area have room to stretch out, and flows right into the gourmet kitchen. The bedroom offers a generous walk-in closet. Finally, this building is a dream, with a peaceful, secluded outdoor space, and in a premier location- just moments to Safeway, Trader Joe's, CVS, Starbucks, restaurants, and Georgetown. Brand new Whole Foods reopening within walking distance as well, and the L2 bus that will take you straight to the World Bank. With the Naval Observatory greenery in the back of the building, the landscaping is truly stunning. Don't miss this amazing Glover Park opportunity!