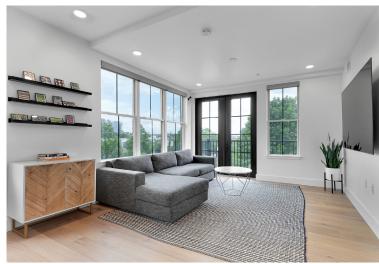

## A Modern Mix of Style & Space in Arlington

This summer, there's one Arlington home that's even hotter than the temperature outside. Welcome to 1245 N Pierce Street #9, a 3-bed, 2-bath pet-friendly contemporary condo with covered parking where style and space collide. Inside, soaring ceilings, stunning hardwood floors, and a sun-dappled, open floor plan combine to make you feel right at home from the second you walk through the front door. Set over 1,338 square feet of space, this modern haven is the perfect backdrop for all of life's moments, whether you're entertaining friends or enjoying a peaceful night in. Thoughtful details abound throughout—from the Quartz countertops and backsplash, to the ample storage and shelving units designed with your convenience in mind. Around the corner, you'll find the home's three spacious bedrooms, each steeped in sunlight and comfort, while two custom marble bathrooms evoke the tranquility and elegance of a spa. And at a time when outdoor space means everything, this home more than delivers. Just beyond your back door, an expansive porch with scenic views is the alfresco oasis you've always dreamed of. Nestled on a quaint street in sought-after Arlington, 1245 N Pierce Street places residents at the center of a vibrant neighborhood on the rise. Removed from the bustle of city life yet located just moments from DC, Arlington offers the best of both worlds. Explore the outdoors by way of the storied Arlington Loop, take a trip to the Bon Air Memorial Rose Garden, and sample the eclectic variety of restaurants and bars at your doorstep. And when you do feel like venturing out, the sights and sounds of DC can be yours within minutes. A contemporary escape with a location that's hard to beat, 1245 N Pierce Street #9 is the answer to your loftiest homebuying aspirations. Don't miss out on the chance to make it your own!