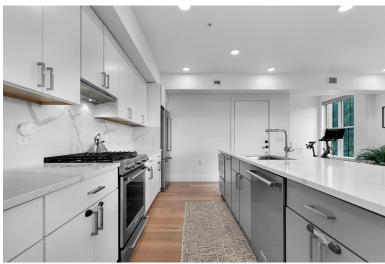

## A Modern Mix of Style & Space in Arlington

This summer, there's one Arlington home that's even hotter than the temperature outside. Welcome to 1245 N Pierce Street #9, a 3-bed, 2-bath pet-friendly contemporary condo with covered parking where style and space collide. Inside, soaring ceilings, stunning hardwood floors, and a sun-dappled, open floor plan combine to make you feel right at home from the second you walk through the front door. Set over 1,338 square feet of space, this modern haven is the perfect backdrop for all of life's moments, whether you're entertaining friends or enjoying a peaceful night in. Thoughtful details abound throughout—from the Quartz countertops and backsplash, to the ample storage and shelving units designed with your convenience in mind. Around the corner, you'll find the home's three spacious bedrooms, each steeped in sunlight and comfort, while two custom marble bathrooms evoke the tranquility and elegance of a spa. And at a time when outdoor space means everything, this home more than delivers. Just beyond your back door, an expansive porch with scenic views is the alfresco oasis you've always dreamed of. Nestled on a quaint street in sought-after Arlington, 1245 N Pierce Street places residents at the center of a vibrant neighborhood on the rise. Removed from the bustle of city life yet located just moments from DC, Arlington offers the best of both worlds. Explore the outdoors by way of the storied Arlington Loop, take a trip to the Bon Air Memorial Rose Garden, and sample the eclectic variety of restaurants and bars at your doorstep. And when you do feel like venturing out, the sights and sounds of DC can be yours within minutes. A contemporary escape with a location that's hard to beat, 1245 N Pierce Street #9 is the answer to your loftiest homebuying aspirations. Don't miss out on the chance to make it your own!