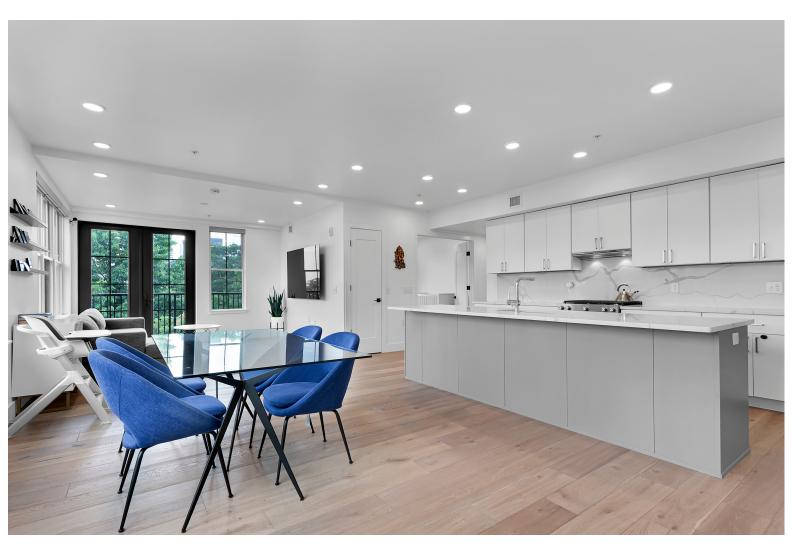

## A Modern Mix of Style & Space in Arlington

This summer, there's one Arlington home that's even hotter than the temperature outside. Welcome to 1245 N Pierce Street #9, a 3-bed, 2-bath pet-friendly contemporary condo with covered parking where style and space collide. Inside, soaring ceilings, stunning hardwood floors, and a sun-dappled, open floor plan combine to make you feel right at home from the second you walk through the front door. Set over 1,338 square feet of space, this modern haven is the perfect backdrop for all of life's moments, whether you're entertaining friends or enjoying a peaceful night in. Thoughtful details abound throughout—from the Quartz countertops and backsplash, to the ample storage and shelving units designed with your convenience in mind. Around the corner, you'll find the home's three spacious bedrooms, each steeped in sunlight and comfort, while two custom marble bathrooms evoke the tranquility and elegance of a spa. And at a time when outdoor space means everything, this home more than delivers. Just beyond your back door, an expansive porch with scenic views is the alfresco oasis you've always dreamed of. Nestled on a quaint street in sought-after Arlington, 1245 N Pierce Street places residents at the center of a vibrant neighborhood on the rise. Removed from the bustle of city life yet located just moments from DC, Arlington offers the best of both worlds. Explore the outdoors by way of the storied Arlington Loop, take a trip to the Bon Air Memorial Rose Garden, and sample the eclectic variety of restaurants and bars at your doorstep. And when you do feel like venturing out, the sights and sounds of DC can be yours within minutes. A contemporary escape with a location that's hard to beat, 1245 N Pierce Street #9 is the answer to your loftiest homebuying aspirations. Don't miss out on the chance to make it your own!