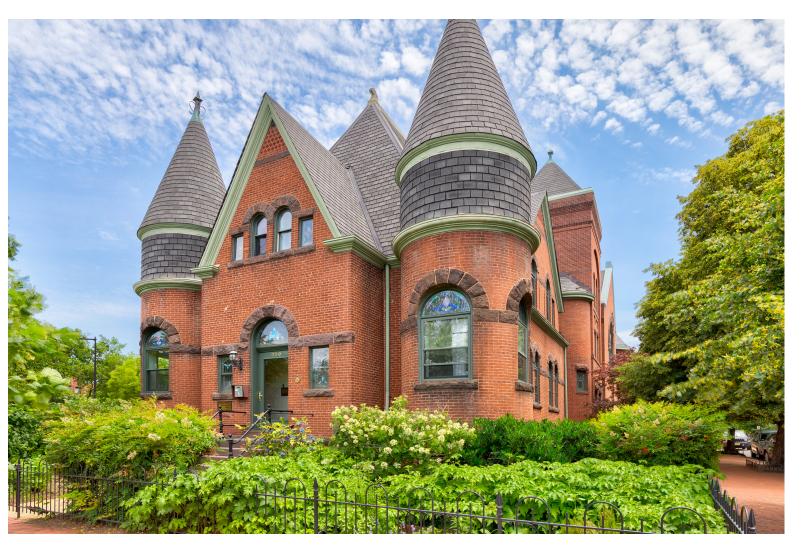

## 902 D Street SE #1

WASHINGTON, DC 20002

1 BED | 1 BATH

## Gorgeous Grace Church Condo!

Live in the premier Grace Church Condos on the Hill! With your own private entrance, low condo fees, and a pet friendly boutique building, this sun-drenched unit is an opportunity you cannot miss. Breeze inside to see a bright and open living area, with gleaming hardwood floors, a stunning fireplace, and fresh paint throughout. The gracious living area flows into the open kitchen, outfitted with granite counter tops, a suite of stainless steel appliances, and a lovely breakfast bar. The separate dining area is ready for your next dinner party! Step into the bedroom, featuring new carpet and a generous walk-in closet. More details include great storage, an in-unit washer/dryer, and an updated bathroom. Finally, the outdoor space is ideal! The community roof deck has city-wide views, the beautifully landscaped front yard of the building has seating for residents to enjoy morning coffee or a book on a nice day, and this unit shares a patio with only one other unit! Live in the heart of Capitol Hill, with everything at your fingertips-Eastern Market, Metro, restaurants, shopping, and more!