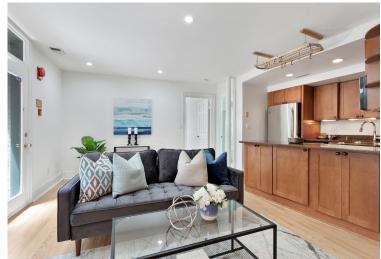

## Gorgeous Grace Church Condo!

Live in the premier Grace Church Condos on the Hill! With your own private entrance, low condo fees, and a pet friendly boutique building, this sun-drenched unit is an opportunity you cannot miss. Breeze inside to see a bright and open living area, with gleaming hardwood floors, a stunning fireplace, and fresh paint throughout. The gracious living area flows into the open kitchen, outfitted with granite counter tops, a suite of stainless steel appliances, and a lovely breakfast bar. The separate dining area is ready for your next dinner party! Step into the bedroom, featuring new carpet and a generous walk-in closet. More details include great storage, an in-unit washer/dryer, and an updated bathroom. Finally, the outdoor space is ideal! The community roof deck has city-wide views, the beautifully landscaped front yard of the building has seating for residents to enjoy morning coffee or a book on a nice day, and this unit shares a patio with only one other unit! Live in the heart of Capitol Hill, with everything at your fingertips-Eastern Market, Metro, restaurants, shopping, and more!