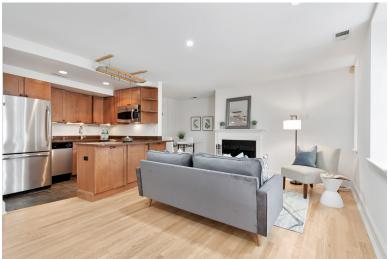

## Gorgeous Grace Church Condo!

Live in the premier Grace Church Condos on the Hill! With your own private entrance, low condo fees, and a pet friendly boutique building, this sun-drenched unit is an opportunity you cannot miss. Breeze inside to see a bright and open living area, with gleaming hardwood floors, a stunning fireplace, and fresh paint throughout. The gracious living area flows into the open kitchen, outfitted with granite counter tops, a suite of stainless steel appliances, and a lovely breakfast bar. The separate dining area is ready for your next dinner party! Step into the bedroom, featuring new carpet and a generous walk-in closet. More details include great storage, an in-unit washer/dryer, and an updated bathroom. Finally, the outdoor space is ideal! The community roof deck has city-wide views, the beautifully landscaped front yard of the building has seating for residents to enjoy morning coffee or a book on a nice day, and this unit shares a patio with only one other unit! Live in the heart of Capitol Hill, with everything at your fingertips-Eastern Market, Metro, restaurants, shopping, and more!