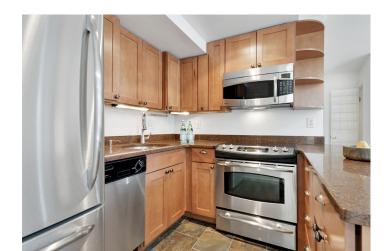

## Gorgeous Grace Church Condo!

Live in the premier Grace Church Condos on the Hill! With your own private entrance, low condo fees, and a pet friendly boutique building, this sun-drenched unit is an opportunity you cannot miss. Breeze inside to see a bright and open living area, with gleaming hardwood floors, a stunning fireplace, and fresh paint throughout. The gracious living area flows into the open kitchen, outfitted with granite counter tops, a suite of stainless steel appliances, and a lovely breakfast bar. The separate dining area is ready for your next dinner party! Step into the bedroom, featuring new carpet and a generous walk-in closet. More details include great storage, an in-unit washer/dryer, and an updated bathroom. Finally, the outdoor space is ideal! The community roof deck has city-wide views, the beautifully landscaped front yard of the building has seating for residents to enjoy morning coffee or a book on a nice day, and this unit shares a patio with only one other unit! Live in the heart of Capitol Hill, with everything at your fingertips-Eastern Market, Metro, restaurants, shopping, and more!