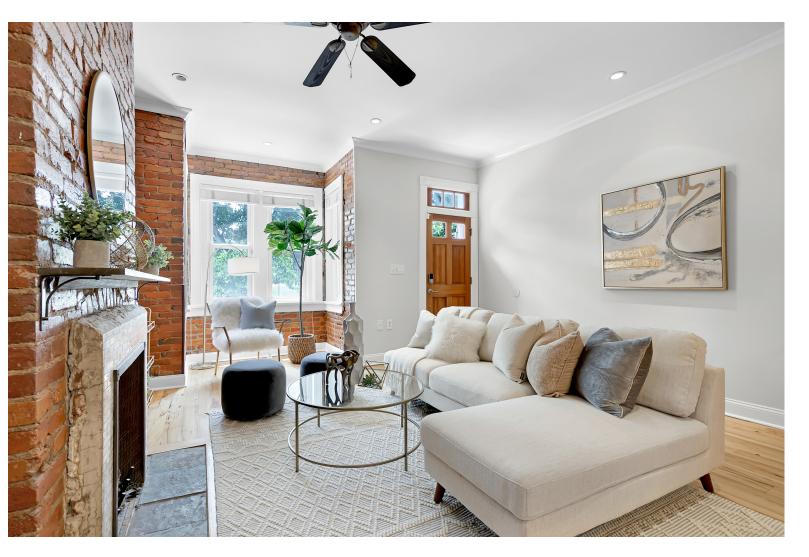

## Classic Renovated Victorian Townhouse in Premier Location

Classic bayfront Victorian townhouse in the coveted Capitol Hill close-in Union Station location. Beautifully renovated with 3 bedrooms, 3.5 baths and lovely details throughout including wide plank hardwood flooring. exposed brick, gas fireplaces, modern lighting, soaring ceilings, expansive deck and backyard spaces, PARKING, and more! Walk into the gracious living room with southern exposure, gas fireplace, adorned with exposed brick, and open to the well appointed and updated kitchen. Upstairs, the large primary bedroom features vaulted ceilings, ample closet space, gas fireplace, and an ensuite spa-like bath. Just down the hall, a well appointed bath and second bedroom. Head downstairs to the lower level including a family room to stretch out, additional full bath, and quest bedroom. Step outside to the two tiered deck, huge backyard, and parking just beyond the fence. This home is situated in a premier location, moments to Eastern Market, Union Station, H ST Corridor, Whole Foods, Trader Joes, and the buzz of Union Market with award winning restaurants. In-bounds Ludlow Taylor Elementary just across the street!