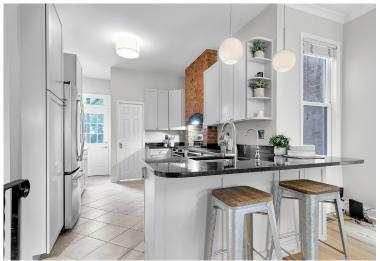

## Classic Renovated Victorian Townhouse in Premier Location

Classic bayfront Victorian townhouse in the coveted Capitol Hill close-in Union Station location. Beautifully renovated with 3 bedrooms, 3.5 baths and lovely details throughout including wide plank hardwood flooring. exposed brick, gas fireplaces, modern lighting, soaring ceilings, expansive deck and backyard spaces, PARKING, and more! Walk into the gracious living room with southern exposure, gas fireplace, adorned with exposed brick, and open to the well appointed and updated kitchen. Upstairs, the large primary bedroom features vaulted ceilings, ample closet space, gas fireplace, and an ensuite spa-like bath. Just down the hall, a well appointed bath and second bedroom. Head downstairs to the lower level including a family room to stretch out, additional full bath, and quest bedroom. Step outside to the two tiered deck, huge backyard, and parking just beyond the fence. This home is situated in a premier location, moments to Eastern Market, Union Station, H ST Corridor, Whole Foods, Trader Joes, and the buzz of Union Market with award winning restaurants. In-bounds Ludlow Taylor Elementary just across the street!