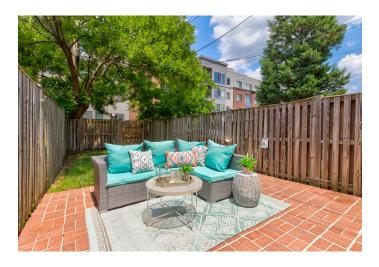

## Classic Renovated Victorian Townhouse in Premier Location

Classic bayfront Victorian townhouse in the coveted Capitol Hill close-in Union Station location. Beautifully renovated with 3 bedrooms, 3.5 baths and lovely details throughout including wide plank hardwood flooring. exposed brick, gas fireplaces, modern lighting, soaring ceilings, expansive deck and backyard spaces, PARKING, and more! Walk into the gracious living room with southern exposure, gas fireplace, adorned with exposed brick, and open to the well appointed and updated kitchen. Upstairs, the large primary bedroom features vaulted ceilings, ample closet space, gas fireplace, and an ensuite spa-like bath. Just down the hall, a well appointed bath and second bedroom. Head downstairs to the lower level including a family room to stretch out, additional full bath, and quest bedroom. Step outside to the two tiered deck, huge backyard, and parking just beyond the fence. This home is situated in a premier location, moments to Eastern Market, Union Station, H ST Corridor, Whole Foods, Trader Joes, and the buzz of Union Market with award winning restaurants. In-bounds Ludlow Taylor Elementary just across the street!