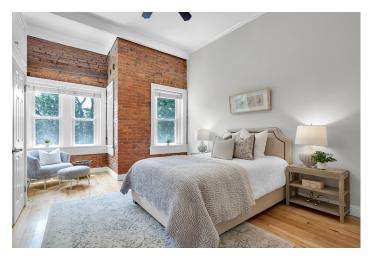

## Classic Renovated Victorian Townhouse in Premier Location

Classic bayfront Victorian townhouse in the coveted Capitol Hill close-in Union Station location. Beautifully renovated with 3 bedrooms, 3.5 baths and lovely details throughout including wide plank hardwood flooring. exposed brick, gas fireplaces, modern lighting, soaring ceilings, expansive deck and backyard spaces, PARKING, and more! Walk into the gracious living room with southern exposure, gas fireplace, adorned with exposed brick, and open to the well appointed and updated kitchen. Upstairs, the large primary bedroom features vaulted ceilings, ample closet space, gas fireplace, and an ensuite spa-like bath. Just down the hall, a well appointed bath and second bedroom. Head downstairs to the lower level including a family room to stretch out, additional full bath, and quest bedroom. Step outside to the two tiered deck, huge backyard, and parking just beyond the fence. This home is situated in a premier location, moments to Eastern Market, Union Station, H ST Corridor, Whole Foods, Trader Joes, and the buzz of Union Market with award winning restaurants. In-bounds Ludlow Taylor Elementary just across the street!