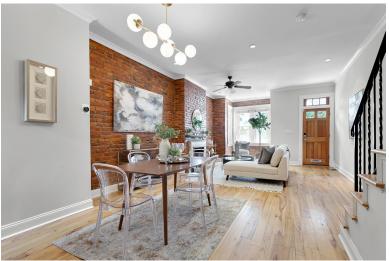

## Classic Renovated Victorian Townhouse in Premier Location

Classic bayfront Victorian townhouse in the coveted Capitol Hill close-in Union Station location. Beautifully renovated with 3 bedrooms, 3.5 baths and lovely details throughout including wide plank hardwood flooring. exposed brick, gas fireplaces, modern lighting, soaring ceilings, expansive deck and backyard spaces, PARKING, and more! Walk into the gracious living room with southern exposure, gas fireplace, adorned with exposed brick, and open to the well appointed and updated kitchen. Upstairs, the large primary bedroom features vaulted ceilings, ample closet space, gas fireplace, and an ensuite spa-like bath. Just down the hall, a well appointed bath and second bedroom. Head downstairs to the lower level including a family room to stretch out, additional full bath, and quest bedroom. Step outside to the two tiered deck, huge backyard, and parking just beyond the fence. This home is situated in a premier location, moments to Eastern Market, Union Station, H ST Corridor, Whole Foods, Trader Joes, and the buzz of Union Market with award winning restaurants. In-bounds Ludlow Taylor Elementary just across the street!