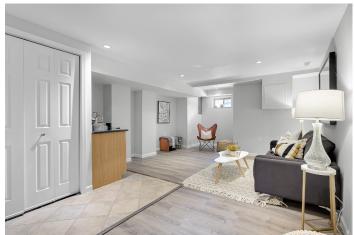

## Classic Renovated Victorian Townhouse in Premier Location

Classic bayfront Victorian townhouse in the coveted Capitol Hill close-in Union Station location. Beautifully renovated with 3 bedrooms, 3.5 baths and lovely details throughout including wide plank hardwood flooring. exposed brick, gas fireplaces, modern lighting, soaring ceilings, expansive deck and backyard spaces, PARKING, and more! Walk into the gracious living room with southern exposure, gas fireplace, adorned with exposed brick, and open to the well appointed and updated kitchen. Upstairs, the large primary bedroom features vaulted ceilings, ample closet space, gas fireplace, and an ensuite spa-like bath. Just down the hall, a well appointed bath and second bedroom. Head downstairs to the lower level including a family room to stretch out, additional full bath, and quest bedroom. Step outside to the two tiered deck, huge backyard, and parking just beyond the fence. This home is situated in a premier location, moments to Eastern Market, Union Station, H ST Corridor, Whole Foods, Trader Joes, and the buzz of Union Market with award winning restaurants. In-bounds Ludlow Taylor Elementary just across the street!