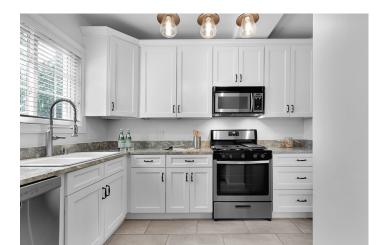

## Live in Premier Parkfairfax Community!

Chic and sophisticated one bedroom condo that lives like a home with a full beautiful patio! Live in the exceptional Parkfairfax community. Breeze inside to find gleaming new (in 2019) hardwood floors, a full size washer/dryer (installed in 2015), and expansive windows that flood the unit with natural light. Updates include new paint, new heating, and two new AC units in the bedroom and living room! The living room flows into the dining room- an entertainer's dream! The kitchen was renovated in 2019, with semi custom cabinets, granite countertops, new flooring, new faucet/garbage disposal, a new refrigerator (in 2018), and new dishwasher (in 2015) and fresh paint! The spacious bedroom features a perfect Elfa closet, and the bathroom is completely renovated with gray marble herringbone floor tile, new toilet, new vanity, new shower, and the bathtub was refinished/ reglazed. The patio is stunning, with roses, peonies, camellias, tulips, daffodils, and native plants planted. Think garden, work from home, dining-al-fresco, and more! This community can't be beat. With a renovated gym, 3 pools (1 with lap lanes), and tennis courts and basketball courts, you can have it all. Finally, the location is premier! A stone's throw away from Shirlington, the METRO, and DASH bus stops, you are in the heart of the city. You can easily pop over to shopping, dining, Shirlington Village, Crystal City, Pentagon, DC, and Amazon HQ. Welcome home!