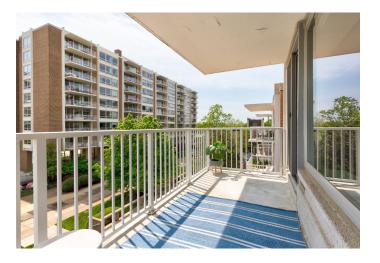

## Chic & Newly Renovated Condo in Premier SW Waterfront Location

Welcome to the Edgewater condo in the booming Southwest Waterfront neighborhood. The condo building, just like the neighborhood, is in the process of a facelift. New lobbies, new hallway flooring, new hallway paint, new lighting, new mailboxes, and a new keyless security entry system are all underway to be completed by this summer. Unit 404 was totally renovated in the last 6 months to include: a new open floor plan, an addition of private den, and a new gourmet kitchen with all new stainless appliances, and new guartz backsplash with waterfall feature. The refrigerator even makes custom ice spheres. Enjoy your cold beverage on the balcony with winter water views. Nothing was missed: all new hardwood flooring and all new custom tile bathrooms. Finally, a newly configured and enlarged walk-in closet with custom shelving and storage. Creative storage galore in this unit! Complete with an extra large storage unit and your very own garage parking space!