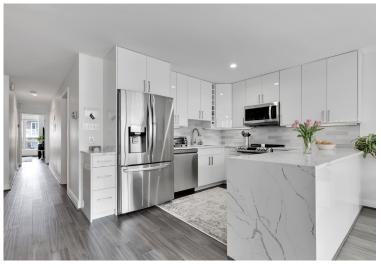

## Chic & Newly Renovated Condo in Premier SW Waterfront Location

Welcome to the Edgewater condo in the booming Southwest Waterfront neighborhood. The condo building, just like the neighborhood, is in the process of a facelift. New lobbies, new hallway flooring, new hallway paint, new lighting, new mailboxes, and a new keyless security entry system are all underway to be completed by this summer. Unit 404 was totally renovated in the last 6 months to include: a new open floor plan, an addition of private den, and a new gourmet kitchen with all new stainless appliances, and new guartz backsplash with waterfall feature. The refrigerator even makes custom ice spheres. Enjoy your cold beverage on the balcony with winter water views. Nothing was missed: all new hardwood flooring and all new custom tile bathrooms. Finally, a newly configured and enlarged walk-in closet with custom shelving and storage. Creative storage galore in this unit! Complete with an extra large storage unit and your very own garage parking space!