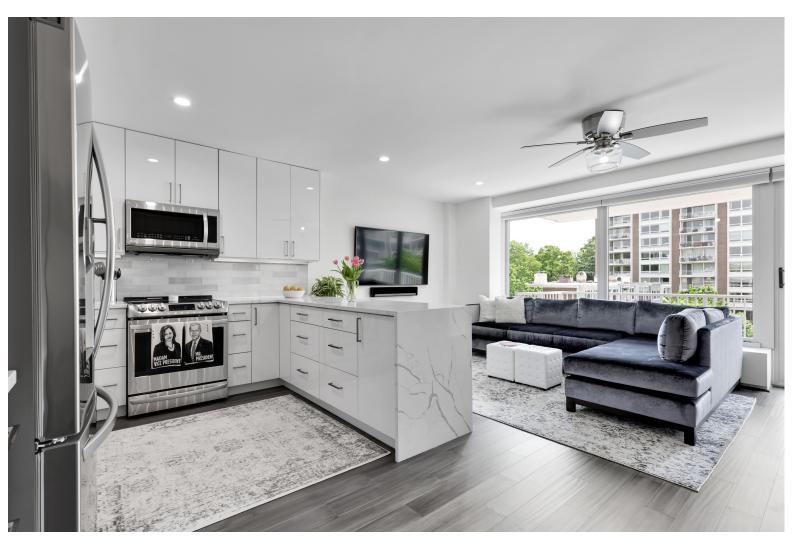

## Chic & Newly Renovated Condo in Premier SW Waterfront Location

Welcome to the Edgewater condo in the booming Southwest Waterfront neighborhood. The condo building, just like the neighborhood, is in the process of a facelift. New lobbies, new hallway flooring, new hallway paint, new lighting, new mailboxes, and a new keyless security entry system are all underway to be completed by this summer. Unit 404 was totally renovated in the last 6 months to include: a new open floor plan, an addition of private den, and a new gourmet kitchen with all new stainless appliances, and new guartz backsplash with waterfall feature. The refrigerator even makes custom ice spheres. Enjoy your cold beverage on the balcony with winter water views. Nothing was missed: all new hardwood flooring and all new custom tile bathrooms. Finally, a newly configured and enlarged walk-in closet with custom shelving and storage. Creative storage galore in this unit! Complete with an extra large storage unit and your very own garage parking space!