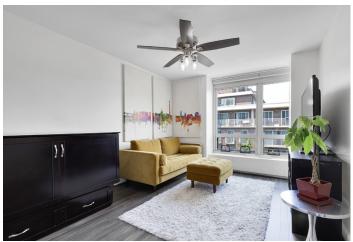

## Chic & Newly Renovated Condo in Premier SW Waterfront Location

Welcome to the Edgewater condo in the booming Southwest Waterfront neighborhood. The condo building, just like the neighborhood, is in the process of a facelift. New lobbies, new hallway flooring, new hallway paint, new lighting, new mailboxes, and a new keyless security entry system are all underway to be completed by this summer. Unit 404 was totally renovated in the last 6 months to include: a new open floor plan, an addition of private den, and a new gourmet kitchen with all new stainless appliances, and new guartz backsplash with waterfall feature. The refrigerator even makes custom ice spheres. Enjoy your cold beverage on the balcony with winter water views. Nothing was missed: all new hardwood flooring and all new custom tile bathrooms. Finally, a newly configured and enlarged walk-in closet with custom shelving and storage. Creative storage galore in this unit! Complete with an extra large storage unit and your very own garage parking space!