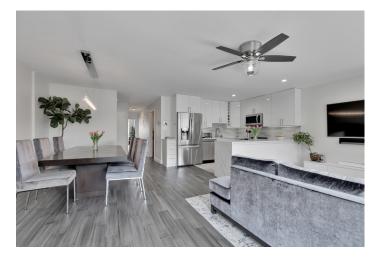

## Chic & Newly Renovated Condo in Premier SW Waterfront Location

Welcome to the Edgewater condo in the booming Southwest Waterfront neighborhood. The condo building, just like the neighborhood, is in the process of a facelift. New lobbies, new hallway flooring, new hallway paint, new lighting, new mailboxes, and a new keyless security entry system are all underway to be completed by this summer. Unit 404 was totally renovated in the last 6 months to include: a new open floor plan, an addition of private den, and a new gourmet kitchen with all new stainless appliances, and new guartz backsplash with waterfall feature. The refrigerator even makes custom ice spheres. Enjoy your cold beverage on the balcony with winter water views. Nothing was missed: all new hardwood flooring and all new custom tile bathrooms. Finally, a newly configured and enlarged walk-in closet with custom shelving and storage. Creative storage galore in this unit! Complete with an extra large storage unit and your very own garage parking space!