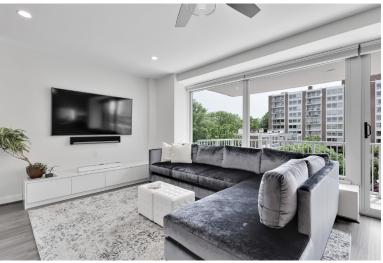

## Chic & Newly Renovated Condo in Premier SW Waterfront Location

Welcome to the Edgewater condo in the booming Southwest Waterfront neighborhood. The condo building, just like the neighborhood, is in the process of a facelift. New lobbies, new hallway flooring, new hallway paint, new lighting, new mailboxes, and a new keyless security entry system are all underway to be completed by this summer. Unit 404 was totally renovated in the last 6 months to include: a new open floor plan, an addition of private den, and a new gourmet kitchen with all new stainless appliances, and new guartz backsplash with waterfall feature. The refrigerator even makes custom ice spheres. Enjoy your cold beverage on the balcony with winter water views. Nothing was missed: all new hardwood flooring and all new custom tile bathrooms. Finally, a newly configured and enlarged walk-in closet with custom shelving and storage. Creative storage galore in this unit! Complete with an extra large storage unit and your very own garage parking space!