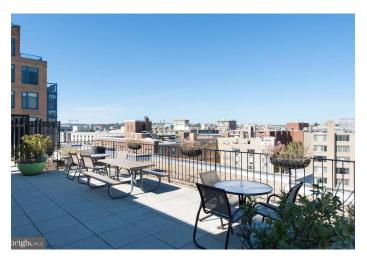

## Live in the Heart of DC!

Largest studio in Towne Terrace West on the market in prime DC location just off 14th Street! This renovated unit has a large living space, an eat-in kitchen and ample closet/storage space. This light-filled condo is located on the quiet side of the building. Amenity-rich Town Terrance West is a fullservice building and offers a 24/7 concierge. secured entry, package concierge and a low condo fee that includes ALL utilities. A stunning rooftop with a pool and 360-degree views of the District make this condo a mustsee! With a whopping 97 walk score, you have easy access to everything that DC has to offer. Conveniently located minutes from McPherson, DuPont, Shaw, and Mt Vernon metros.