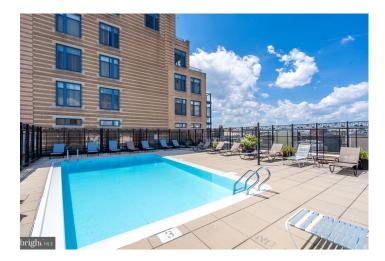

## Live in the Heart of DC!

Largest studio in Towne Terrace West on the market in prime DC location just off 14th Street! This renovated unit has a large living space, an eat-in kitchen and ample closet/storage space. This light-filled condo is located on the quiet side of the building. Amenity-rich Town Terrance West is a fullservice building and offers a 24/7 concierge. secured entry, package concierge and a low condo fee that includes ALL utilities. A stunning rooftop with a pool and 360-degree views of the District make this condo a mustsee! With a whopping 97 walk score, you have easy access to everything that DC has to offer. Conveniently located minutes from McPherson, DuPont, Shaw, and Mt Vernon metros.