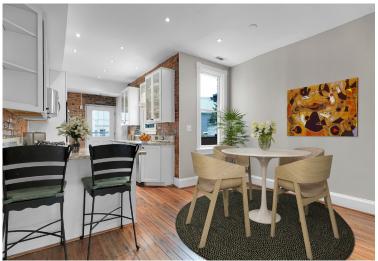

## Live in the Heart of the City on Potomac Avenue!

Live on the largest lot on this block in a premier Capitol Hill location! Welcome to 1307 Potomac Avenue SE, an incredible opportunity with amazing details abound. From the OFF STREET PARKING, to the expansive front and rear yard, you do not want to miss this one, it's the urban gardener and dog lovers dream! This 2 bedroom 2 and a half bath home was renovated in 2010- features include a chef's kitchen with stone countertops and a suite of stainless steel appliances and a dining room with ample spac e to seat six. This floor plan also boasts gleaming hardwood floors and natural light throughout. Each spacious bedroom has an en-suite full bathroom and tons of closet space and a vaulted ceiling. Finally, the location truly completes this package. Just one block from Potomac Avenue METRO, a short stroll to Eastern Market and Barracks Row, and near the Harris Teeter and everything that Pennsylvania Avenue has to offer.