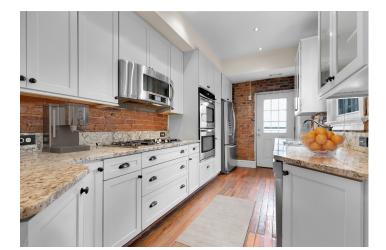

## Live in the Heart of the City on Potomac Avenue!

Live on the largest lot on this block in a premier Capitol Hill location! Welcome to 1307 Potomac Avenue SE, an incredible opportunity with amazing details abound. From the OFF STREET PARKING, to the expansive front and rear yard, you do not want to miss this one, it's the urban gardener and dog lovers dream! This 2 bedroom 2 and a half bath home was renovated in 2010- features include a chef's kitchen with stone countertops and a suite of stainless steel appliances and a dining room with ample spac e to seat six. This floor plan also boasts gleaming hardwood floors and natural light throughout. Each spacious bedroom has an en-suite full bathroom and tons of closet space and a vaulted ceiling. Finally, the location truly completes this package. Just one block from Potomac Avenue METRO, a short stroll to Eastern Market and Barracks Row, and near the Harris Teeter and everything that Pennsylvania Avenue has to offer.