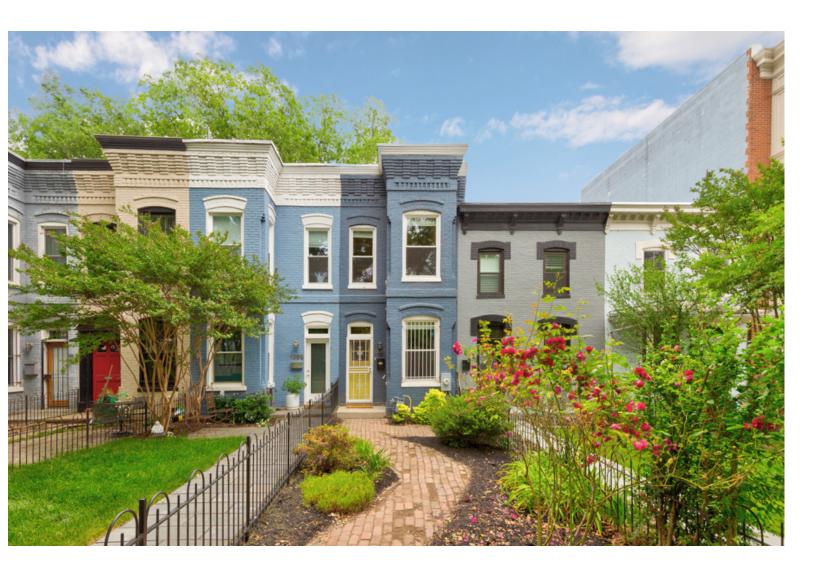

## Live in the Heart of the City on Potomac Avenue!

Live on the largest lot on this block in a premier Capitol Hill location! Welcome to 1307 Potomac Avenue SE, an incredible opportunity with amazing details abound. From the OFF STREET PARKING, to the expansive front and rear yard, you do not want to miss this one, it's the urban gardener and dog lovers dream! This 2 bedroom 2 and a half bath home was renovated in 2010- features include a chef's kitchen with stone countertops and a suite of stainless steel appliances and a dining room with ample spac e to seat six. This floor plan also boasts gleaming hardwood floors and natural light throughout. Each spacious bedroom has an en-suite full bathroom and tons of closet space and a vaulted ceiling. Finally, the location truly completes this package. Just one block from Potomac Avenue METRO, a short stroll to Eastern Market and Barracks Row, and near the Harris Teeter and everything that Pennsylvania Avenue has to offer.