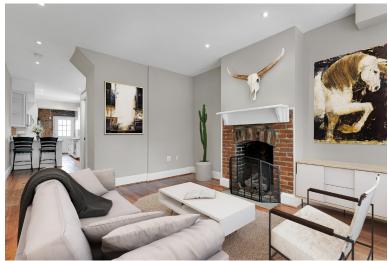

## Live in the Heart of the City on Potomac Avenue!

Live on the largest lot on this block in a premier Capitol Hill location! Welcome to 1307 Potomac Avenue SE, an incredible opportunity with amazing details abound. From the OFF STREET PARKING, to the expansive front and rear yard, you do not want to miss this one, it's the urban gardener and dog lovers dream! This 2 bedroom 2 and a half bath home was renovated in 2010- features include a chef's kitchen with stone countertops and a suite of stainless steel appliances and a dining room with ample spac e to seat six. This floor plan also boasts gleaming hardwood floors and natural light throughout. Each spacious bedroom has an en-suite full bathroom and tons of closet space and a vaulted ceiling. Finally, the location truly completes this package. Just one block from Potomac Avenue METRO, a short stroll to Eastern Market and Barracks Row, and near the Harris Teeter and everything that Pennsylvania Avenue has to offer.