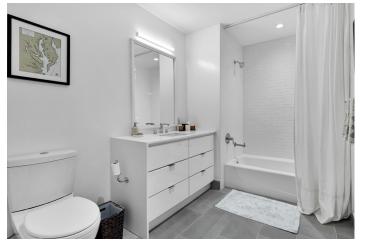

## Modern & Chic in the Heart of dc

This gorgeous unit is centrally located between Shaw, Logan Circle and City Center. Step inside this thoughtfully designed condo that features an open floor plan, 9 foot ceilings and French doors leading to a Juliet balcony. The open kitchen has marble counters with a custom island, Electrolux appliance package and features a gas cooking. There is a custom desk area that allows for your "work from home" to be tucked away in its own nook. The bedroom is located behind a large barn door and has its own access to the bathroom. The unit is complete with a full-sized washer/dryer, multiple hall closets and a sound proofed mechanical closet Building amenities include a concierge with package acceptance and notification, a shared roof deck featuring dining spaces, gas grills, an outdoor fireplace and panoramic views. The building also has a beautiful library room with a gas fireplace and additional outdoor patio space. There is a dog washing station, indoor bike storage and rental parking is available. With a 98 walk score, it's the perfect place to call home and enjoy all that DC has to offer.