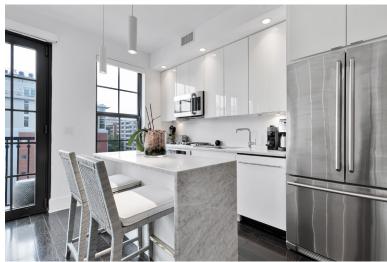

## Modern & Chic in the Heart of dc

This gorgeous unit is centrally located between Shaw, Logan Circle and City Center. Step inside this thoughtfully designed condo that features an open floor plan, 9 foot ceilings and French doors leading to a Juliet balcony. The open kitchen has marble counters with a custom island, Electrolux appliance package and features a gas cooking. There is a custom desk area that allows for your "work from home" to be tucked away in its own nook. The bedroom is located behind a large barn door and has its own access to the bathroom. The unit is complete with a full-sized washer/dryer, multiple hall closets and a sound proofed mechanical closet Building amenities include a concierge with package acceptance and notification, a shared roof deck featuring dining spaces, gas grills, an outdoor fireplace and panoramic views. The building also has a beautiful library room with a gas fireplace and additional outdoor patio space. There is a dog washing station, indoor bike storage and rental parking is available. With a 98 walk score, it's the perfect place to call home and enjoy all that DC has to offer.