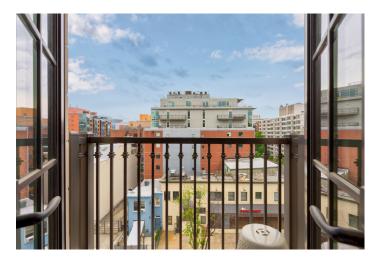

## Modern & Chic in the Heart of dc

This gorgeous unit is centrally located between Shaw, Logan Circle and City Center. Step inside this thoughtfully designed condo that features an open floor plan, 9 foot ceilings and French doors leading to a Juliet balcony. The open kitchen has marble counters with a custom island, Electrolux appliance package and features a gas cooking. There is a custom desk area that allows for your "work from home" to be tucked away in its own nook. The bedroom is located behind a large barn door and has its own access to the bathroom. The unit is complete with a full-sized washer/dryer, multiple hall closets and a sound proofed mechanical closet Building amenities include a concierge with package acceptance and notification, a shared roof deck featuring dining spaces, gas grills, an outdoor fireplace and panoramic views. The building also has a beautiful library room with a gas fireplace and additional outdoor patio space. There is a dog washing station, indoor bike storage and rental parking is available. With a 98 walk score, it's the perfect place to call home and enjoy all that DC has to offer.