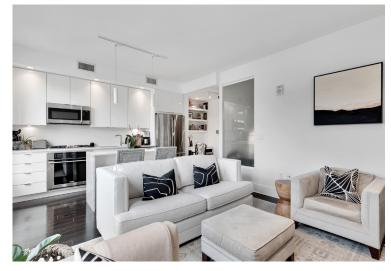

## Modern & Chic in the Heart of dc

This gorgeous unit is centrally located between Shaw, Logan Circle and City Center. Step inside this thoughtfully designed condo that features an open floor plan, 9 foot ceilings and French doors leading to a Juliet balcony. The open kitchen has marble counters with a custom island, Electrolux appliance package and features a gas cooking. There is a custom desk area that allows for your "work from home" to be tucked away in its own nook. The bedroom is located behind a large barn door and has its own access to the bathroom. The unit is complete with a full-sized washer/dryer, multiple hall closets and a sound proofed mechanical closet Building amenities include a concierge with package acceptance and notification, a shared roof deck featuring dining spaces, gas grills, an outdoor fireplace and panoramic views. The building also has a beautiful library room with a gas fireplace and additional outdoor patio space. There is a dog washing station, indoor bike storage and rental parking is available. With a 98 walk score, it's the perfect place to call home and enjoy all that DC has to offer.