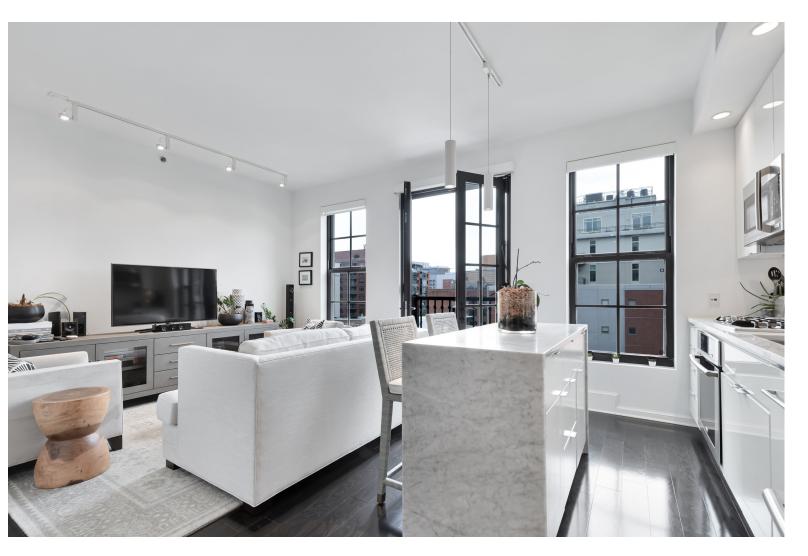

## Modern & Chic in the Heart of dc

This gorgeous unit is centrally located between Shaw, Logan Circle and City Center. Step inside this thoughtfully designed condo that features an open floor plan, 9 foot ceilings and French doors leading to a Juliet balcony. The open kitchen has marble counters with a custom island, Electrolux appliance package and features a gas cooking. There is a custom desk area that allows for your "work from home" to be tucked away in its own nook. The bedroom is located behind a large barn door and has its own access to the bathroom. The unit is complete with a full-sized washer/dryer, multiple hall closets and a sound proofed mechanical closet Building amenities include a concierge with package acceptance and notification, a shared roof deck featuring dining spaces, gas grills, an outdoor fireplace and panoramic views. The building also has a beautiful library room with a gas fireplace and additional outdoor patio space. There is a dog washing station, indoor bike storage and rental parking is available. With a 98 walk score, it's the perfect place to call home and enjoy all that DC has to offer.