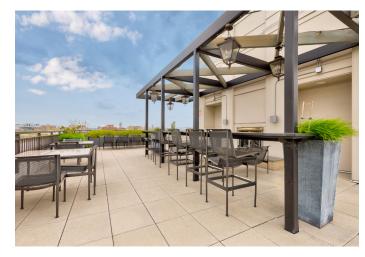

## Modern & Chic in the Heart of dc

This gorgeous unit is centrally located between Shaw, Logan Circle and City Center. Step inside this thoughtfully designed condo that features an open floor plan, 9 foot ceilings and French doors leading to a Juliet balcony. The open kitchen has marble counters with a custom island, Electrolux appliance package and features a gas cooking. There is a custom desk area that allows for your "work from home" to be tucked away in its own nook. The bedroom is located behind a large barn door and has its own access to the bathroom. The unit is complete with a full-sized washer/dryer, multiple hall closets and a sound proofed mechanical closet Building amenities include a concierge with package acceptance and notification, a shared roof deck featuring dining spaces, gas grills, an outdoor fireplace and panoramic views. The building also has a beautiful library room with a gas fireplace and additional outdoor patio space. There is a dog washing station, indoor bike storage and rental parking is available. With a 98 walk score, it's the perfect place to call home and enjoy all that DC has to offer.