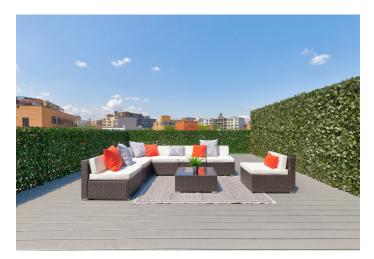

## Luxury Penthouse in in the Heart of Logan Circle

Welcome to 1310 Vermont Ave NW #9, Washington DC's most storied new development nestled in the coveted Logan Circle neighborhood. Discover the convergence of history and modern luxury like never before in this exclusive residence with a facade that dates back to 1874 set inside a Victorian row home. The residence has been reimagined as an impressive home defined by timeless design, expert craftsmanship, and incomparable period details. This exceptional offering features bespoke finishes at every turn, from herringbone hardwood floors, to handcrafted millwork, soaring ceilings, a grand living room, designer kitchen, and one of a kind architectural interiors that frame the prestigious views of stately Vermont Avenue. Experience the vibrancy and convenience of effortless downtown living right from your doorstep. Just moments from a multitude of parks and green spaces, as well as the most sought after shopping, fine dining, and social establishments around, this premier Logan Circle residence is without a doubt the can't miss opportunity of the spring season. Deeded parking is included in the offering.