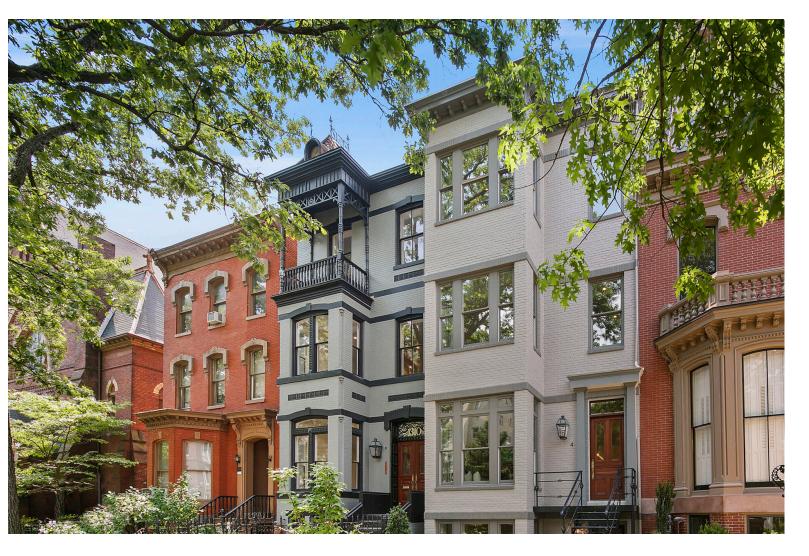

## 1310 Vermont Avenue NW #9

WASHINGTON, DC 20005

JENNSMIRA.COM

## Luxury Penthouse in in the Heart of Logan Circle

Welcome to 1310 Vermont Ave NW #9, Washington DC's most storied new development nestled in the coveted Logan Circle neighborhood. Discover the convergence of history and modern luxury like never before in this exclusive residence with a facade that dates back to 1874 set inside a Victorian row home. The residence has been reimagined as an impressive home defined by timeless design, expert craftsmanship, and incomparable period details. This exceptional offering features bespoke finishes at every turn, from herringbone hardwood floors, to handcrafted millwork, soaring ceilings, a grand living room, designer kitchen, and one of a kind architectural interiors that frame the prestigious views of stately Vermont Avenue. Experience the vibrancy and convenience of effortless downtown living right from your doorstep. Just moments from a multitude of parks and green spaces, as well as the most sought after shopping, fine dining, and social establishments around, this premier Logan Circle residence is without a doubt the can't miss opportunity of the spring season. Deeded parking is included in the offering.