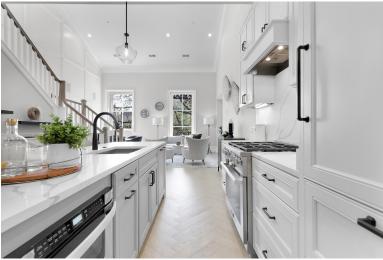

## Luxury Penthouse in in the Heart of Logan Circle

Welcome to 1310 Vermont Ave NW #9, Washington DC's most storied new development nestled in the coveted Logan Circle neighborhood. Discover the convergence of history and modern luxury like never before in this exclusive residence with a facade that dates back to 1874 set inside a Victorian row home. The residence has been reimagined as an impressive home defined by timeless design, expert craftsmanship, and incomparable period details. This exceptional offering features bespoke finishes at every turn, from herringbone hardwood floors, to handcrafted millwork, soaring ceilings, a grand living room, designer kitchen, and one of a kind architectural interiors that frame the prestigious views of stately Vermont Avenue. Experience the vibrancy and convenience of effortless downtown living right from your doorstep. Just moments from a multitude of parks and green spaces, as well as the most sought after shopping, fine dining, and social establishments around, this premier Logan Circle residence is without a doubt the can't miss opportunity of the spring season. Deeded parking is included in the offering.