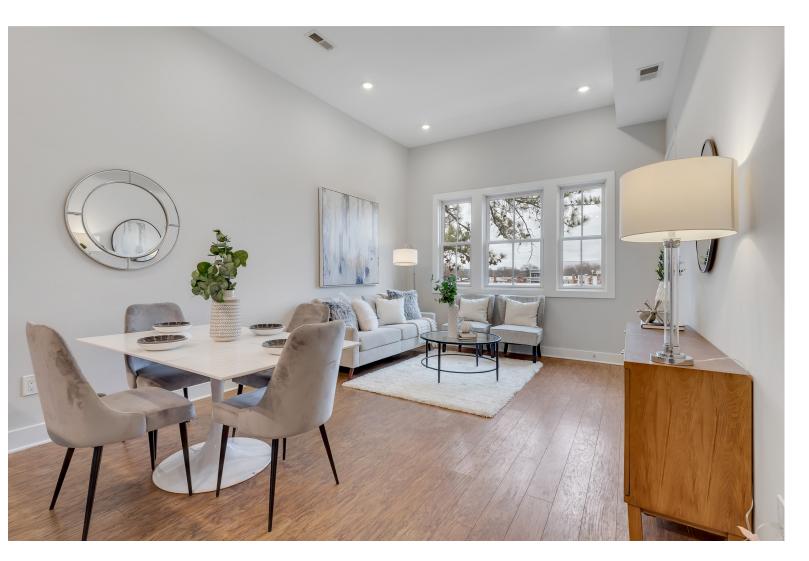

## Penthouse Condo in Incredible Location

Tucked away on an idyllic street in Kingman Park, a stunning condo awaits its new owner. Could it be you? The standout home, 2000 D Street NE #6 is a top level 2-bed, 2-bath sanctuary with PARKING set over an expansive approx. 950 square feet—that feels even bigger thanks to soaring ceilings, generous proportions, and towering views of the streetscape below. Step inside to discover the inviting, light-filled living area that overlooks the open kitchen, a true chef's dream thanks to white cabinets, granite counters, and stainless steel appliances. No detail has been overlooked throughout-from the home's intuitive layout to its modern light fixtures. Around the corner, two spacious bedrooms invite you to unwind in style, with the dazzling Primary Suite offering a walk-in Elfa closet that makes storage seamless. Both of the home's large, spa-like bathrooms are designed with your comfort in mind, while included off-street parking makes commuting a breeze. Just a quick trolley hop away away from the vibrant and sought-after H Street Corridor, this home is your key to some of the city's most dynamic attractions. Take advantage of the brand new RFK fields at your fingertips, explore the iconic Capitol Hill neighborhood, and sample the eclectic dining scene from neighboring Eastern Market. A home that's as convenient as it is exceptional, 2000 D Street NE #6 is the answer to your loftiest real estate aspirations this spring. Don't miss the chance to make it yours today!