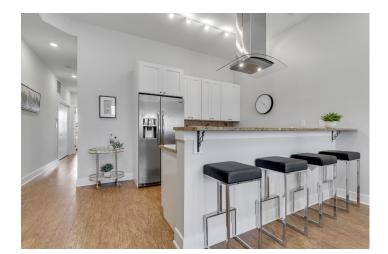

## Penthouse Condo in Incredible Location

Tucked away on an idyllic street in Kingman Park, a stunning condo awaits its new owner. Could it be you? The standout home, 2000 D Street NE #6 is a top level 2-bed, 2-bath sanctuary with PARKING set over an expansive approx. 950 square feet—that feels even bigger thanks to soaring ceilings, generous proportions, and towering views of the streetscape below. Step inside to discover the inviting, light-filled living area that overlooks the open kitchen, a true chef's dream thanks to white cabinets, granite counters, and stainless steel appliances. No detail has been overlooked throughout-from the home's intuitive layout to its modern light fixtures. Around the corner, two spacious bedrooms invite you to unwind in style, with the dazzling Primary Suite offering a walk-in Elfa closet that makes storage seamless. Both of the home's large, spa-like bathrooms are designed with your comfort in mind, while included off-street parking makes commuting a breeze. Just a quick trolley hop away away from the vibrant and sought-after H Street Corridor, this home is your key to some of the city's most dynamic attractions. Take advantage of the brand new RFK fields at your fingertips, explore the iconic Capitol Hill neighborhood, and sample the eclectic dining scene from neighboring Eastern Market. A home that's as convenient as it is exceptional, 2000 D Street NE #6 is the answer to your loftiest real estate aspirations this spring. Don't miss the chance to make it yours today!