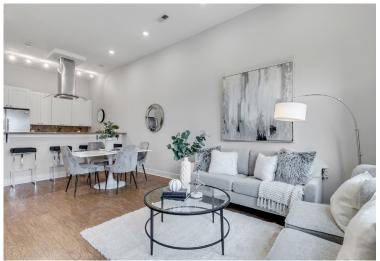

## Penthouse Condo in Incredible Location

Tucked away on an idyllic street in Kingman Park, a stunning condo awaits its new owner. Could it be you? The standout home, 2000 D Street NE #6 is a top level 2-bed, 2-bath sanctuary with PARKING set over an expansive approx. 950 square feet—that feels even bigger thanks to soaring ceilings, generous proportions, and towering views of the streetscape below. Step inside to discover the inviting, light-filled living area that overlooks the open kitchen, a true chef's dream thanks to white cabinets, granite counters, and stainless steel appliances. No detail has been overlooked throughout-from the home's intuitive layout to its modern light fixtures. Around the corner, two spacious bedrooms invite you to unwind in style, with the dazzling Primary Suite offering a walk-in Elfa closet that makes storage seamless. Both of the home's large, spa-like bathrooms are designed with your comfort in mind, while included off-street parking makes commuting a breeze. Just a quick trolley hop away away from the vibrant and sought-after H Street Corridor, this home is your key to some of the city's most dynamic attractions. Take advantage of the brand new RFK fields at your fingertips, explore the iconic Capitol Hill neighborhood, and sample the eclectic dining scene from neighboring Eastern Market. A home that's as convenient as it is exceptional, 2000 D Street NE #6 is the answer to your loftiest real estate aspirations this spring. Don't miss the chance to make it yours today!